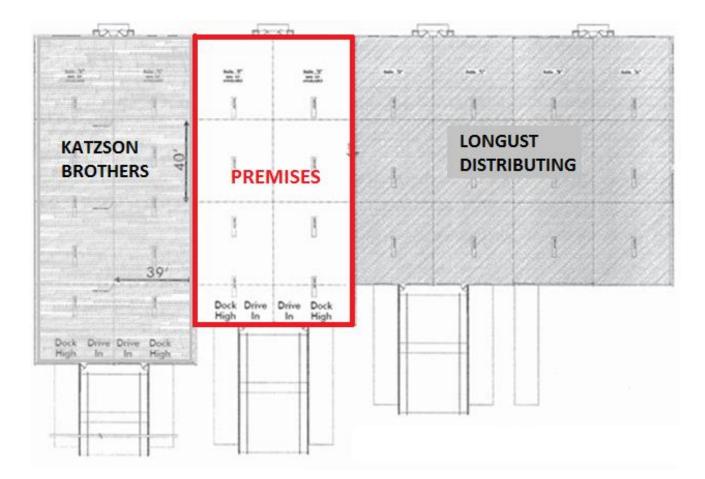

### PROPERTY LAYOUT

#### WEST BUILDING FAÇADE - FRONT ENTRANCE

- 11,553 SF, Sprinklered Building Shell Unit For Lease
- WHSE RATE @ \$5.50/SF NNN OFFICE RATE @ \$11.50/SF NNN
- Large Truck Apron Area with 2 Dock Hi Doors & 2 Drive-In Doors
- Hi-Bay Ceiling Heights @ 20' to 23'
- Easy Truck Accessibility in Close Proximity to I-40/Unser
- Adjacent Users are Longust Distributing and Katzson Brothers
- Facility is Excellent Fit for Distribution, Wholesale, Bulk Storage