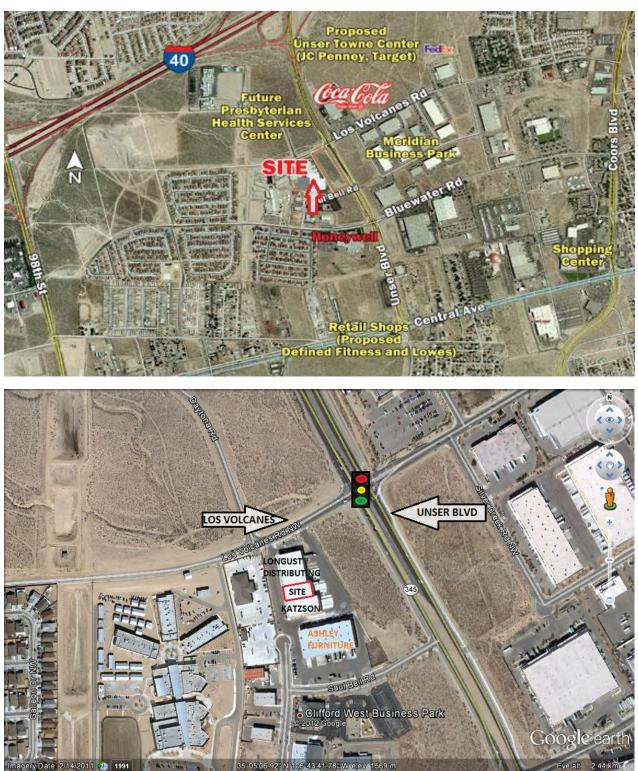

# HI-BAY WHSE @ GREAT RATE 11,553 SF in West I-40 Corridor 8500 Los Volcanes NW (Unser/I-40 Interchange)

**UNSER & LOS VOLCANES INTERSECTION** 

### PROPERTY LAYOUT