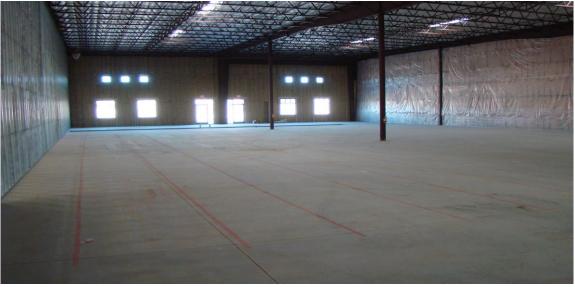

## **ADDITIONAL PROPERTY PHOTOS**

2 DOCK-HI AND 2 DRIVE-IN DOORS WITH LARGE TRUCK APRON

SPRINKLERED BLDG SHELL WITH 40'+/- COLUMN SPACING

**BLDG ANGLE SHOWING BUILDING FRONT ENTRANCE** 