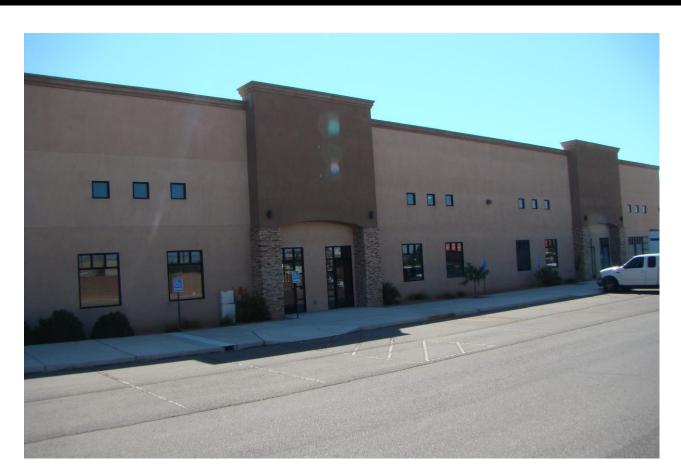

#### WEST BUILDING FAÇADE - FRONT ENTRANCE

- 11,553 SF, Sprinklered Building Shell Unit For Lease
- WHSE RATE @ \$5.50/SF NNN OFFICE RATE @ \$11.50/SF NNN
- Large Truck Apron Area with 2 Dock Hi Doors & 2 Drive-In Doors
- Hi-Bay Ceiling Heights @ 20' to 23'
- Easy Truck Accessibility in Close Proximity to I-40/Unser
- Adjacent Users are Longust Distributing and Katzson Brothers
- Facility is Excellent Fit for Distribution, Wholesale, Bulk Storage