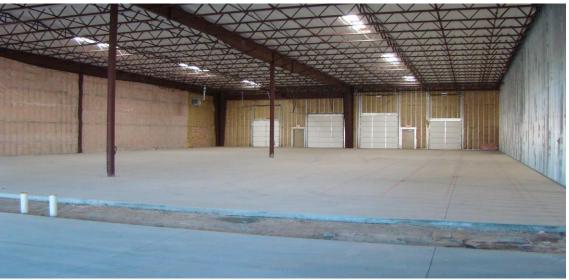

#### WEST BUILDING FAÇADE - FRONT ENTRANCE

- 11,553 SF, Sprinklered Building Shell Unit For Lease
- WHSE RATE @ \$5.50/SF NNN OFFICE RATE @ \$11.50/SF NNN
- Large Truck Apron Area with 2 Dock Hi Doors & 2 Drive-In Doors
- Hi-Bay Ceiling Heights @ 20' to 23'
- Easy Truck Accessibility in Close Proximity to I-40/Unser
- Adjacent Users are Longust Distributing and Katzson Brothers
- Facility is Excellent Fit for Distribution, Wholesale, Bulk Storage

## **ADDITIONAL PROPERTY PHOTOS**

2 DOCK-HI AND 2 DRIVE-IN DOORS WITH LARGE TRUCK APRON

SPRINKLERED BLDG SHELL WITH 40'+/- COLUMN SPACING

**BLDG ANGLE SHOWING BUILDING FRONT ENTRANCE** 