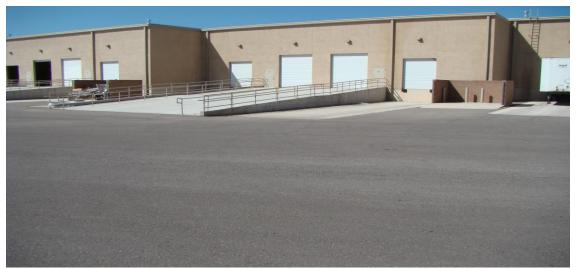

## **ADDITIONAL PROPERTY PHOTOS**

2 DOCK-HI AND 2 DRIVE-IN DOORS WITH LARGE TRUCK APRON

SPRINKLERED BLDG SHELL WITH 40'+/- COLUMN SPACING

**BLDG ANGLE SHOWING BUILDING FRONT ENTRANCE** 