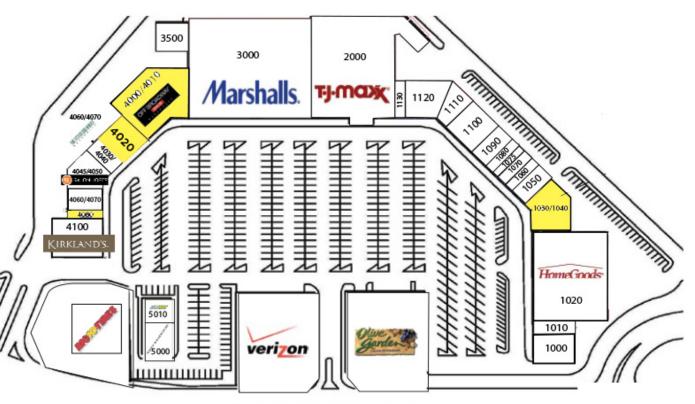

| Tenant                       | Unit        | Size   |
|------------------------------|-------------|--------|
| AVAILABLE                    | 4020        | 4,550  |
| Dentist                      | 4060 / 4070 | 2,787  |
| Browline                     | 1070        | 1,325  |
| Catherine's                  | 1050        | 3,000  |
| Chicken Salad Chick          | 1010        | 2,437  |
| Cricket Wireless             | 1075        | 1,350  |
| Queen Tea                    | 1080        | 1,325  |
| AVAILABLE                    | 1030/1040   | 7,560  |
| Enchanted Nails              | 1060        | 1,275  |
| AVAILABLE                    | 4080        | 1,204  |
| HomeGoods                    | 1020        | 24,880 |
| Crispina Ristorante & Pizzer | ia 1000     | 4,800  |
| Kirkland's                   | 4100        | 7,978  |
| Marshall's                   | 3000        | 48,587 |
| Motherhood Maternity         | 4030 / 4040 | 2,412  |
| FUTURE AVAILABILITY          | 4000/4010   | 17,849 |
| Rockler Woodworking          | 1120        | 5,840  |
| RuSan's                      | 1090        | 2,825  |
| Sally Beauty Supply          | 1130        | 1,500  |
| Salon Lofts                  | 4045 / 4050 | 4,679  |
| Subway                       | 5010        | 1,200  |
| TJ Maxx                      | 2000        | 36,193 |
| Pho DaKao                    | 1110        | 3,000  |
| The Men's Warehouse          | 5000        | 6,000  |
| The School Box               | 1100        | 5,406  |
| Adventure Air Sports         | 3500        | 38,312 |
|                              | TOTAL       | 238,27 |