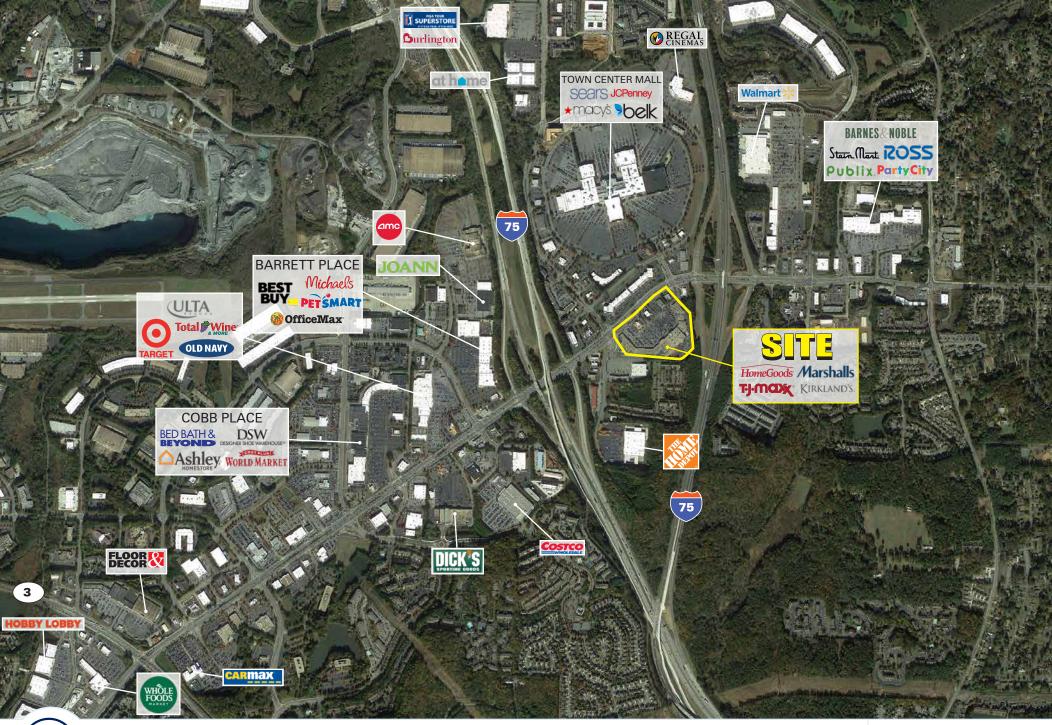

## Town Center Plaza Available For Lease

- Opportunity to join Kennesaw's best located center
- Retail suites available for fashion, health & beauty, fitness and restaurants
- Excellent co-tenancy with Marshall's, TJ Maxx and HomeGoods
- Convenient access to I-575 & I-75
- Regional location across from Town Center at Cobb Mall
- Dense daytime population of 118,538 in a 5-mile radius

## Bob Stasiowski

470.766.1762 bstasiowski@atlanticretail.com

© ATLANTIC RETAIL 2019

ATLANTICRETAIL.COM

Bob Stasiowski 470.766.1762 bstasiowski@atlanticretail.com

MARKET AERIAL

© ATLANTIC RETAIL 2019

ATLANTICRETAIL.COM