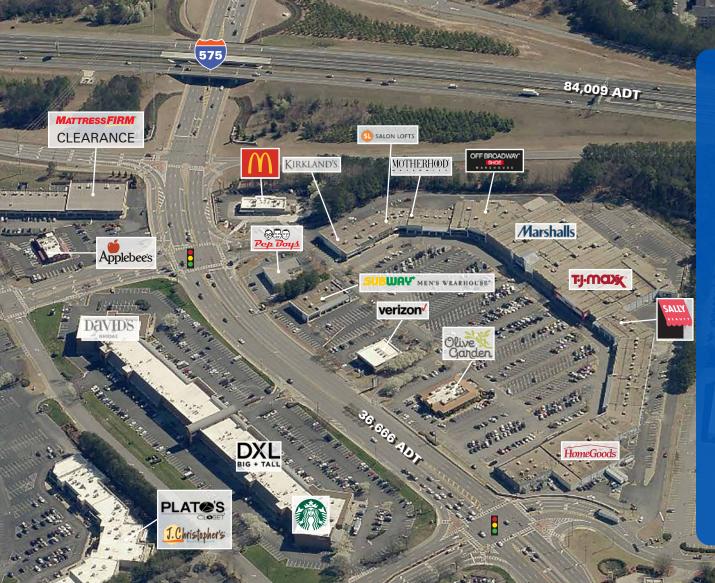

## Town Center Plaza Available For Lease

- Opportunity to join Kennesaw's best located center
- Retail suites available for fashion, health & beauty, fitness and restaurants
- Excellent co-tenancy with Marshall's, TJ Maxx and HomeGoods
- Convenient access to I-575 & I-75
- Regional location across from Town Center at Cobb Mall
- Dense daytime population of 118,538 in a 5-mile radius

ERNEST BARRETT PARKWAY