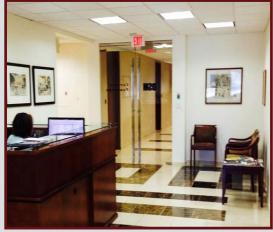

#### DESCRIPTION

- Modern Building with new Lobby & Marble Hallways
- Onsite Covered Parking
- Second & Third Floor Modern Office Suites Available
- Ranging in size from 1000 sq ft to 2600 Sq Ft
- ♦ High End Finishes
- Turn Key Ready for immediate occupancy
- Landlord will divide and build to suit
- Floor plan consists of offices along the curve of the building with large operable windows; options include private bath & kitchen
- ◆ Rent \$18.00-\$22.00 sq. ft. includes Base Year Taxes & Cam; No CAM Escalations
- Electric/HVAC: \$3 sq ft
- ◆ 24 Hour Access
- Great location, Mile to Town & RR, Easy access Saw Mill & Rt 684

Lease Term: 3 - 10 Years

High End Finishes thru out the Suite, Reception, Open area, plus 5 Large Offices / Conference Rooms