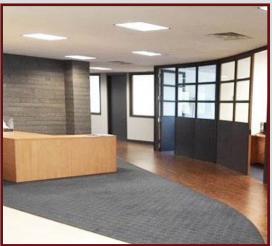

#### DESCRIPTION

- Modern Building with new Lobby & Marble Hallways
- Onsite Covered Parking
- Second & Third Floor Modern Office Suites Available
- Ranging in size from 1000 sq ft to 2600 Sq Ft
- ♦ High End Finishes
- Turn Key Ready for immediate occupancy
- Landlord will divide and build to suit
- Floor plan consists of offices along the curve of the building with large operable windows; options include private bath & kitchen
- ◆ Rent \$18.00-\$22.00 sq. ft. includes Base Year Taxes & Cam; No CAM Escalations
- Electric/HVAC: \$3 sq ft
- ◆ 24 Hour Access
- Great location, Mile to Town & RR, Easy access Saw Mill & Rt 684

Space Use: Office Lease Term: Negotiable

Newly Renovated Office Suites ranging in size from 1000 sq ft to 2600 sq ft

located Second & Third Floors; High End Finishes

3rd Floor, Ste 301

Lease Term: 3 - 10 Years Service Type: Modified Gross Date Available: Now Space Available: 1,100 SF