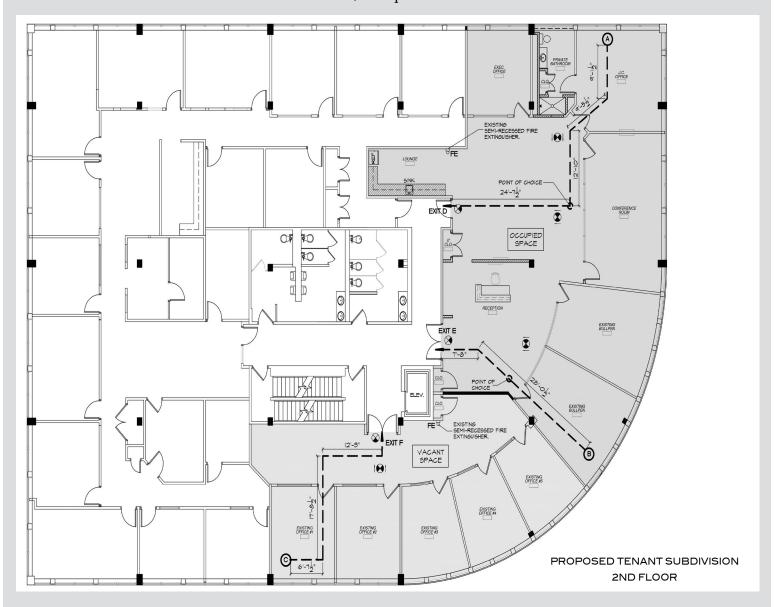

#### 2nd Floor

Rental Rate: \$22.00 /SF/Yr Built Out As: Standard Office

Date Available: Now

Service Type: Modified Gross Space Use: Office

Space Available: 2,000 SF

Floor: 2nd Floor

Build Out As: Standard Office

Lease Term: 3 - 10 Years

High End Finishes thru out the Suite, Reception, Open area, plus 5 Large Offices / Conference Rooms

#### **AMENITIES**

Air Conditioning • Partitioned Offices • Central Heating • Reception • Fully Carpeted • Conference Rooms • Natural Light

## 2nd Floor - FLOOR PLAN

2,000 sq. ft.

116 Radio Circle Drive, Mt. Kisco