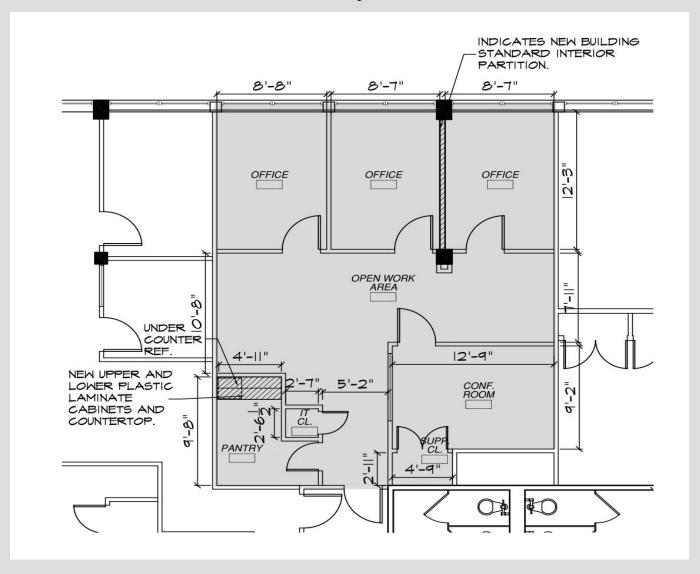

Space Use: Office Lease Term: Negotiable

Newly Renovated Office Suites ranging in size from 1000 sq ft to 2600 sq ft

located Second & Third Floors; High End Finishes

3rd Floor, Ste 301

Lease Term: 3 - 10 Years Service Type: Modified Gross Date Available: Now Space Available: 1,100 SF

Space Use: Office

Electric: \$3 sq ft

Floor Plan consists of 3 offices, conference room, reception, waiting area, kitchen can be added. Floor plan can be modified.

## 3rd Floor, Suite 301 - FLOOR PLAN

1100 sq. ft.

116 Radio Circle Drive, Mt. Kisco