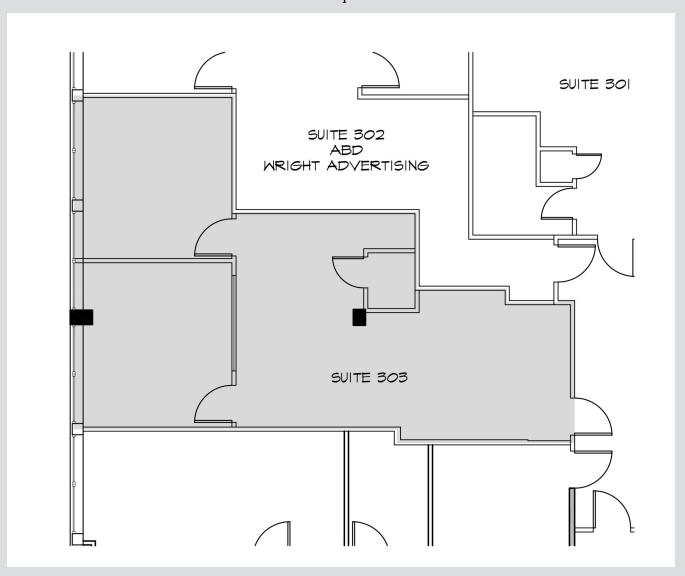

ble: 1,600 - 2,600 SF Date Available: Now Built Out As: Standard Office

Service Type: Modified Gross Floor: 3rd Floor

Space Use: Office Lease Term: Negotiable

Newly Renovated Office Suites ranging in size from 1000 sq ft to 2600 sq ft

located Second & Third Floors; High End Finishes



3rd Floor, Ste 301



Lease Term: 3 - 10 Years Service Type: Modified Gross Date Available: Now Space Available: 1,100 SF

Space Use: Office

Electric: \$3 sq ft

Floor Plan consists of 3 offices, conference room, reception, waiting area, kitchen can be added. Floor plan can be modified.





## 2nd Floor - FLOOR PLAN

2,000 sq. ft.



116 Radio Circle Drive, Mt. Kisco



## 3rd Floor, Suite 301 - FLOOR PLAN

1100 sq. ft.



116 Radio Circle Drive, Mt. Kisco



# **Suite 303 – FLOOR PLAN**

875 sq. ft.



116 Radio Circle Drive, Mt. Kisco



# Suite 305A – FLOOR PLAN

905 sq. ft.



116 Radio Circle Drive, Mt. Kisco