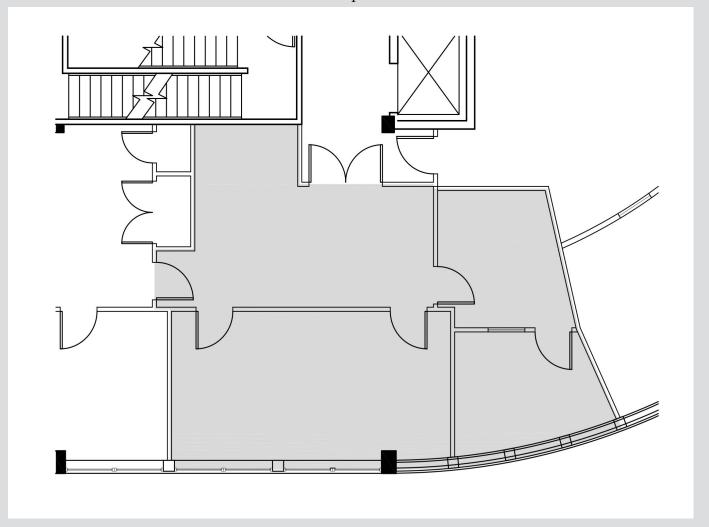

e Type: Modified Gross Floor: 3rd Floor

Space Use: Office Lease Term: Negotiable

Newly Renovated Office Suites ranging in size from 1000 sq ft to 2600 sq ft

located Second & Third Floors; High End Finishes



3rd Floor, Ste 301



Lease Term: 3 - 10 Years Service Type: Modified Gross Date Available: Now Space Available: 1,100 SF

Space Use: Office

Electric: \$3 sq ft

Floor Plan consists of 3 offices, conference room, reception, waiting area, kitchen can be added. Floor plan can be modified.





## 2nd Floor - FLOOR PLAN

2,000 sq. ft.



116 Radio Circle Drive, Mt. Kisco



## 3rd Floor, Suite 301 - FLOOR PLAN

1100 sq. ft.



116 Radio Circle Drive, Mt. Kisco



# **Suite 303 – FLOOR PLAN**

875 sq. ft.



116 Radio Circle Drive, Mt. Kisco



# Suite 305A – FLOOR PLAN

905 sq. ft.



116 Radio Circle Drive, Mt. Kisco