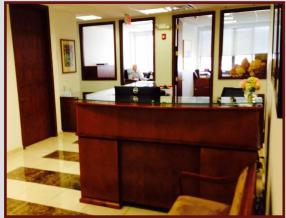

#### DESCRIPTION

- Modern Building with new Lobby & Marble Hallways
- Onsite Covered Parking
- Second & Third Floor Modern Office Suites Available
- Ranging in size from 1000 sq ft to 2600 Sq Ft
- ♦ High End Finishes
- Turn Key Ready for immediate occupancy
- Landlord will divide and build to suit
- Floor plan consists of offices along the curve of the building with large operable windows; options include private bath & kitchen
- ◆ Rent \$18.00-\$22.00 sq. ft. includes Base Year Taxes & Cam; No CAM Escalations
- Electric/HVAC: \$3 sq ft
- ◆ 24 Hour Access
- Great location, Mile to Town & RR, Easy access Saw Mill & Rt 684

Lease Term: 3 - 10 Years

High End Finishes thru out the Suite, Reception, Open area, plus 5 Large Offices / Conference Rooms