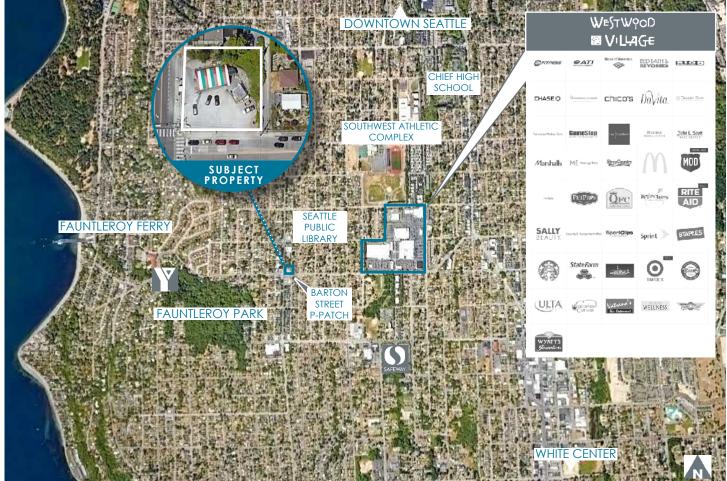

## **FEATURES**

- Total available land: 13,649 SF (0.31 acres)
- Zoning: NC2P-55(M)
- Tax Parcel: 436520-1005
- Property Type: C
- Less than 1 mile from Westwood Village, Fauntleroy Park and Fauntleroy Ferry Terminal

# Barton Street Redevelopment

9050 35th Ave SW | Seattle, WA 98126