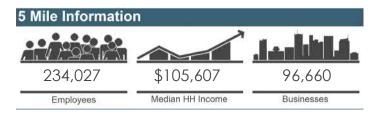

Barton Street Redevelopment 9050 35th Ave SW | Seattle, WA 98126



## **FEATURES**

- Total available land: 13,649 SF (0.31 acres)
- Zoning: NC2P-55(M)
- Tax Parcel: 436520-1005
- Property Type: C
- Less than 1 mile from Westwood Village, Fauntleroy Park and Fauntleroy Ferry Terminal





## For more information, please contact:

Doug Plager 425.455.9976 Dplager@wallaceproperties.com Bob Wallace 425.455.9976 Rwallace@wallaceproperties.com



330 112th Ave NE, Suite 200 Bellevue, WA 98004 425-455-9976 www.wallaceproperties.com

# Barton Street Redevelopment

9050 35th Ave SW | Seattle, WA 98126





#### For more information, please contact:

Doug Plager 425.455.9976 Dplager@wallaceproperties.com Bob Wallace 425.455.9976 Rwallace@wallaceproperties.com

The information contained herein has been obtained from sources deemed reliable but is not guaranteed. All maps and aerial images are sourced from Google maps.



330 112th Ave NE, Suite 200 Bellevue, WA 98004 425-455-9976 www.wallaceproperties.com

## **Barton Street Redevelopment**

9050 35th Ave SW | Seattle, WA 98126