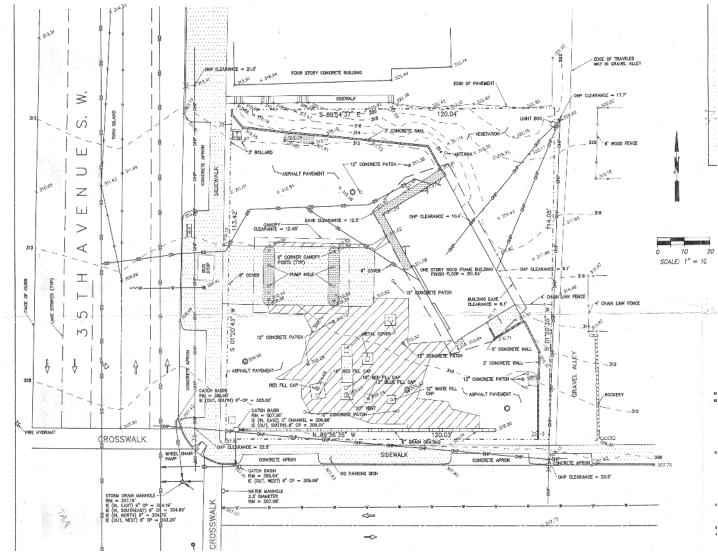

## **FEATURES**

- Total available land: 13,649 SF (0.31 acres)
- Zoning: NC2P-55(M)
- Tax Parcel: 436520-1005
- Property Type: C
- Less than 1 mile from Westwood Village, Fauntleroy Park and Fauntleroy Ferry Terminal