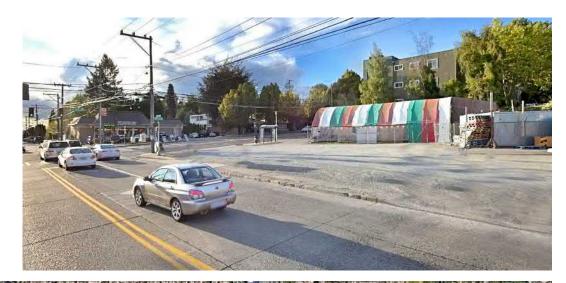

## **FEATURES**

- Total available land: 13,649 SF (0.31 acres)
- Zoning: NC2P-55(M)
- Tax Parcel: 436520-1005
- Property Type: C
- Less than 1 mile from Westwood Village, Fauntleroy Park and Fauntleroy Ferry Terminal