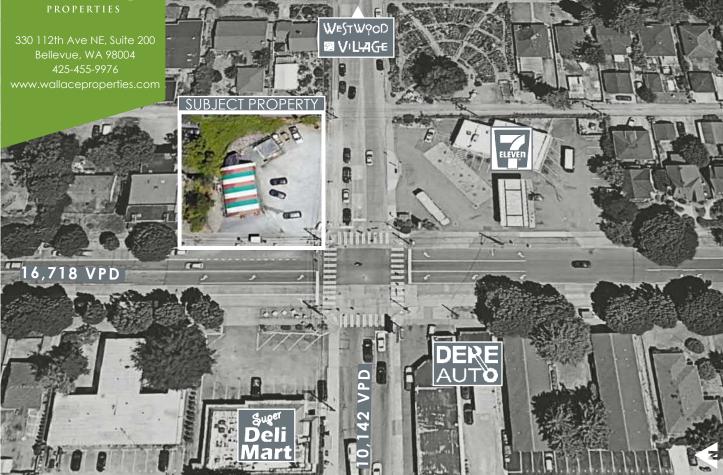

## **FEATURES**

- Total available land: 13,649 SF (0.31 acres)
- Zoning: NC2P-55(M)
- Tax Parcel: 436520-1005
- Property Type: C
- Less than 1 mile from Westwood Village, Fauntleroy Park and Fauntleroy Ferry Terminal

# Barton Street Redevelopment

9050 35th Ave SW | Seattle, WA 98126