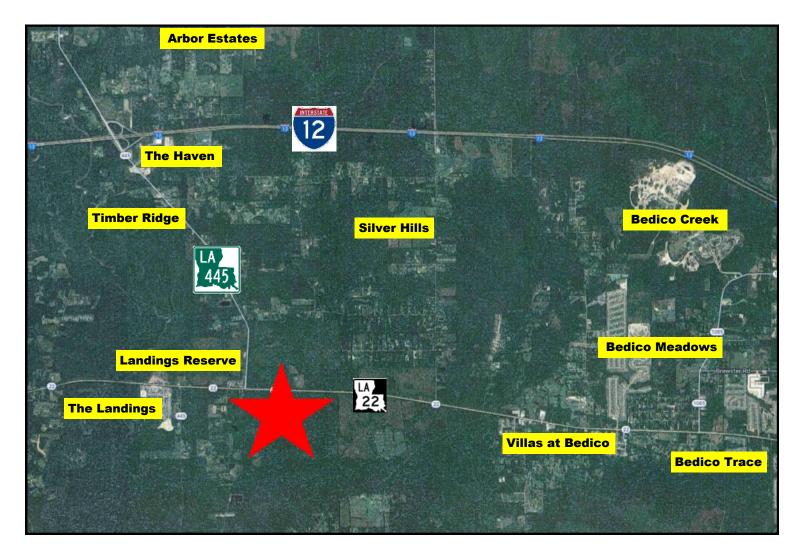

# **Property Location**

#### PROPERTY DESCRIPTION

Site consists of approximately 820 acres of heavily timbered land (mixed pine & hardwoods) with several pastures. Site fronts on the south side of Hwy. 22, approximately 7.5 miles east of downtown Ponchatoula. Over one mile of highway frontage. Easy access (less than 3 miles) from Interstate 12 via La. Hwy. 445. Northwest corner of the tract is at the intersection of Hwy. 445 and La. Hwy. 22.