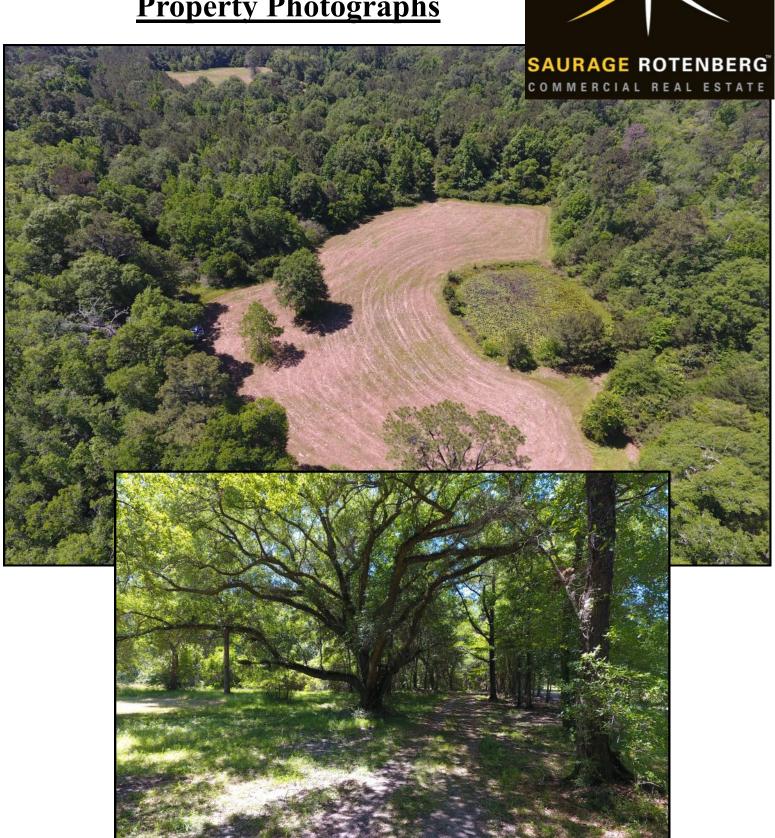

# **Property Photographs**

#### PROPERTY DESCRIPTION

Site consists of approximately 820 acres of heavily timbered land (mixed pine & hardwoods) with several pastures. Site fronts on the south side of Hwy. 22, approximately 7.5 miles east of downtown Ponchatoula. Over one mile of highway frontage. Easy access (less than 3 miles) from Interstate 12 via La. Hwy. 445. Northwest corner of the tract is at the intersection of Hwy. 445 and La. Hwy. 22.