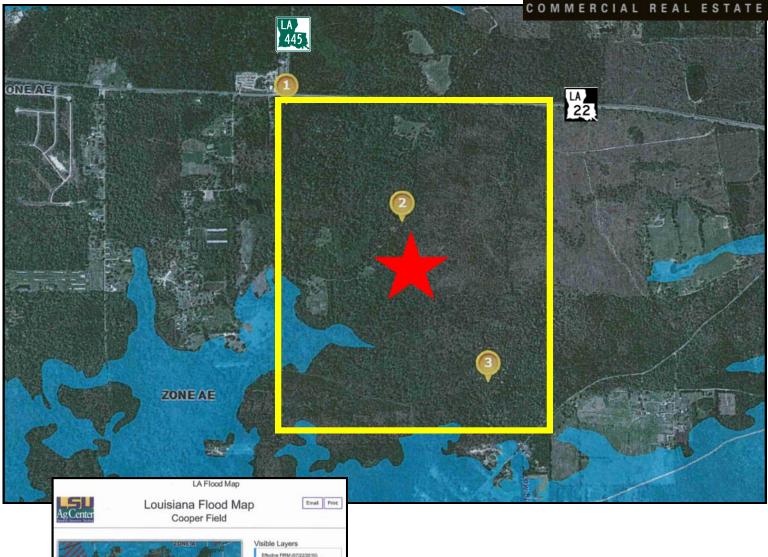

## Flood Zone Map

oint Coordinates

30.4357, -90.3036

As shown above nearly all of the tract is in Flood Zone "X" (defined as Areas determined to be outside 500-year floodplain determined to be outside the 1% and 0.2% annual chance floodplains).

Additional details can be provided; however all must be confirmed by a qualified engineer.