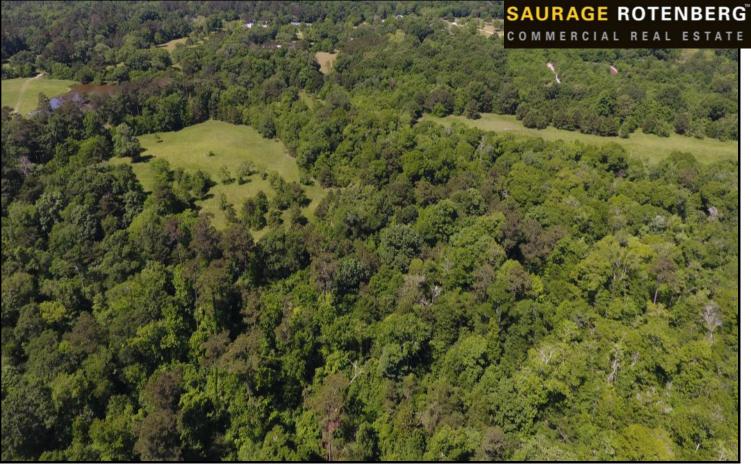

# **Property Photographs**

#### PROPERTY DESCRIPTION

Site consists of approximately 820 acres of heavily timbered land (mixed pine & hardwoods) with several pastures. Site fronts on the south side of Hwy. 22, approximately 7.5 miles east of downtown Ponchatoula. Over one mile of highway frontage. Easy access (less than 3 miles) from Interstate 12 via La. Hwy. 445. Northwest corner of the tract is at the intersection of Hwy. 445 and La. Hwy. 22.