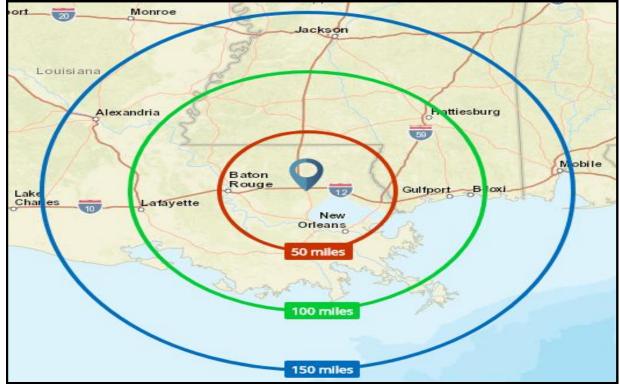

#### **TRAVEL**

• Ponchatoula, La

• Southeastern Louisiana University

• New Orleans CBD:

• Louis Armstrong N.O. Int'l Airport:

• Baton Rouge CBD:

• Baton Rouge Airport:

• Metairie CBD:

Covington, LA:Mandeville, LA:

Mandeville, LAtlanta, GA:

• Houston, TX:

10 minutes 20 minutes

1 Hr. 1 Hr.

1 Hr.

1 ¼ Hr. 40 Miles

15 Miles

16 Miles

6 ¾ Hr. 5 Hr.