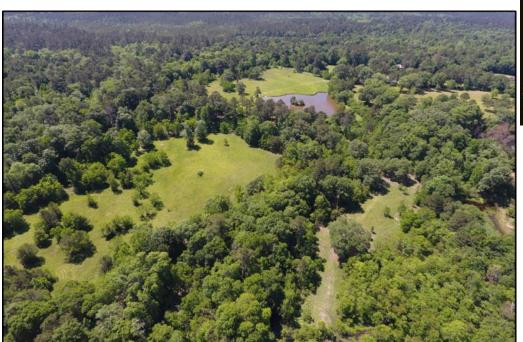

# **Property Photographs**

Potential for large lake sites and heavily wooded areas offer excellent potential for a variety of developments. Tract is ideal for residential and commercial development, private estate or multi-acre estate developments etc.

Two streams traverse the tract from north to south - - Cow Branch on the eastern side of the tract and P-Kaw-Shun Creek on the western side. The slope of the land provides natural drainage to both streams.