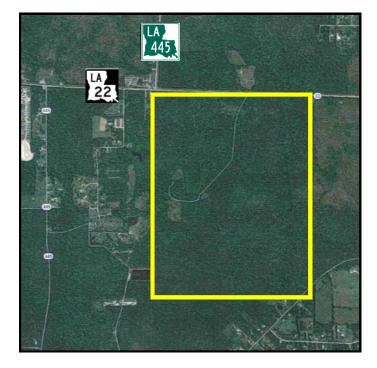

#### PROPERTY DESCRIPTION

Site consists of approximately 820 acres of heavily timbered land (mixed pine & hardwoods) with several pastures. Site fronts on the south side of Hwy. 22, approximately 7.5 miles east of downtown Ponchatoula. Over one mile of highway frontage. Easy access (less than 3 miles) from Interstate 12 via La. Hwy. 445. Northwest corner of the tract is at the intersection of Hwy. 445 and La. Hwy. 22.

#### **PROPERTY SYNOPSIS**

COOPER FIELD

Size: 820+/- ACRES

• Price: \$8,500 per acre

Location: Ponchatoula, LA

Frontage: Hwy. 22 / 5,340'

Topography: Well-drained;

Timberland; Pastures