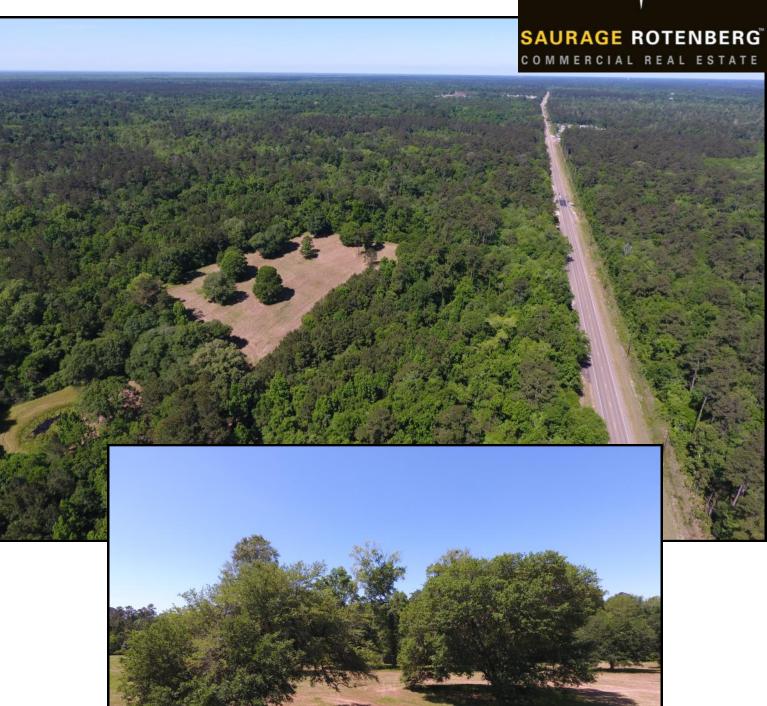

# **Property Photographs**

#### PROPERTY DESCRIPTION

Site consists of approximately 820 acres of heavily timbered land (mixed pine & hardwoods) with several pastures. Site fronts on the south side of Hwy. 22, approximately 7.5 miles east of downtown Ponchatoula. Over one mile of highway frontage. Easy access (less than 3 miles) from Interstate 12 via La. Hwy. 445. Northwest corner of the tract is at the intersection of Hwy. 445 and La. Hwy. 22.