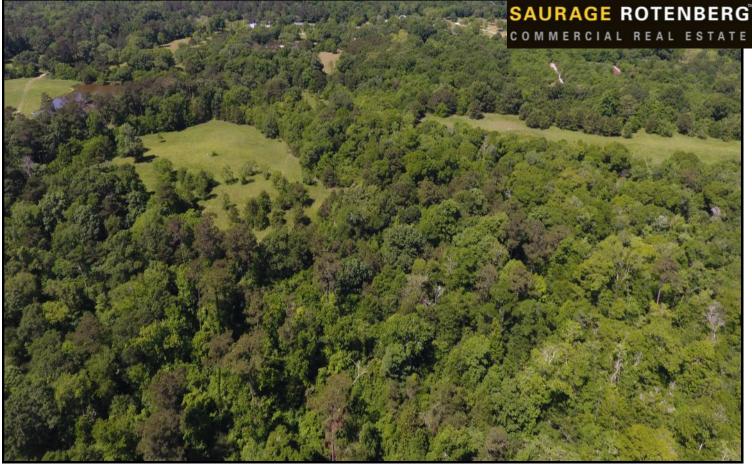

tes

30.4357, -90.3036





As shown above nearly all of the tract is in Flood Zone "X" (defined as Areas determined to be outside 500-year floodplain determined to be outside the 1% and 0.2% annual chance floodplains).

Additional details can be provided; however all must be confirmed by a qualified engineer.







#### RESIDENTIAL DEVELOPMENT

The Southern portion of Tangipahoa has been experiencing on-going growth in residential / commercial development. In various stages of development there are at least 3,175+ residential lots currently planned or under construction.

Hwy. 22, in particular, is the primary growth corridor from St. Tammany / Covington-Madisonville area. Currently planned or under development in Covington-Madisonville area are approximately 715+/- residential lots.





#### **POTENTIAL USES**

Private Estate — Multi-Acre Estate Development — Residential Development Planned Unit Development — Commercial Development — Golf Course Community

Larry Dietz, CCIM
Associate Broker
225-766-0000 / Office
225-315-7686 / Mobile

Larry@SR-CRE.com

www.sauragerotenberg.com

Saurage Rotenberg Commercial Real Estate, LLC 5135 Bluebonnet Blvd. Baton Rouge, La 70809