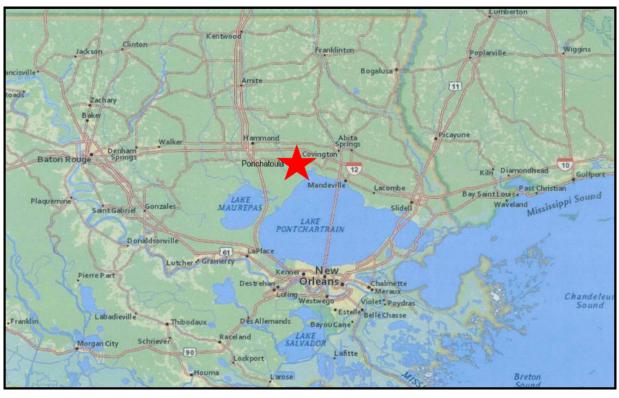

Tangipahoa Growth Corridor — Proximity to Top Quality Schools — Easy Access to Interstates (2.8 miles to I-12) — New Orleans / Baton Rouge Access — 20 minutes to Southeastern Louisiana University — 9 miles from Archbishop Hannan High School — 5 miles from Ponchatoula High School — 2 miles from Champ Cooper Elementary / Junior High — 10 minutes from downtown Ponchatoula — 15 minutes from downtown Hammond

#### **TRAVEL**

• Ponchatoula, La

• Southeastern Louisiana University

• New Orleans CBD:

• Louis Armstrong N.O. Int'l Airport:

• Baton Rouge CBD:

• Baton Rouge Airport:

• Metairie CBD:

Covington, LA:Mandeville, LA:

Mandeville, LAtlanta, GA:

• Houston, TX:

10 minutes 20 minutes

1 Hr. 1 Hr.

1 Hr.

1 ¼ Hr. 40 Miles

15 Miles

16 Miles

6 ¾ Hr. 5 Hr.



# **Property Location**







## Flood Zone Map

oint Coordinates

30.4357, -90.3036





As shown above nearly all of the tract is in Flood Zone "X" (defined as Areas determined to be outside 500-year floodplain determined to be outside the 1% and 0.2% annual chance floodplains).

Additional details can be provided; however all must be confirmed by a qualified engineer.







#### RESIDENTIAL DEVELOPMENT

The Southern portion of Tangipahoa has been experiencing on-going growth in residential / commercial development. In various stages of development there are at least 3,175+ residential lots currently planned or under construction.

Hwy. 22, in particular, is the primary growth corridor from St. Tammany / Covington-Madisonville area. Currently planned or under development in Covington-Madisonville area are approx