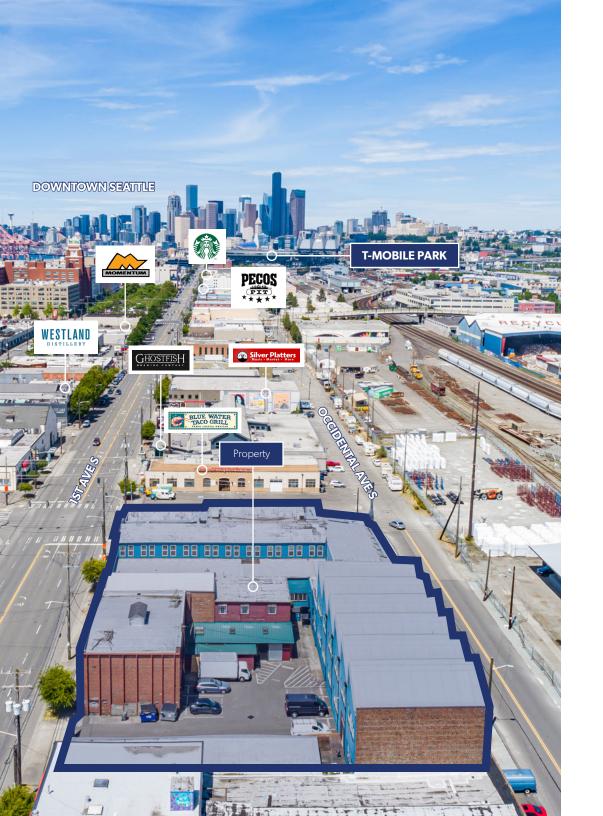

\$

WITHIN MINUTES TO NEARBY BUSINESSES, BANKING, RESTAURANTS, AND OTHER RETAIL SERVICES

CALL BROKERS FOR RATES

The information contained herein has been obtained from reliable sources, but is not guaranteed. A prospective buyer/tenant should verify each item relating to this property and all information contained herein.

## **SODO Park**

3200 - 3220 1st Avenue South | Seattle, WA

| 🛱 DRIVE TIMES    |            |
|------------------|------------|
| DOWNTOWN SEATTLE | 2.5 MILES  |
| SEATAC AIRPORT   | 11.5 MILES |
|                  |            |