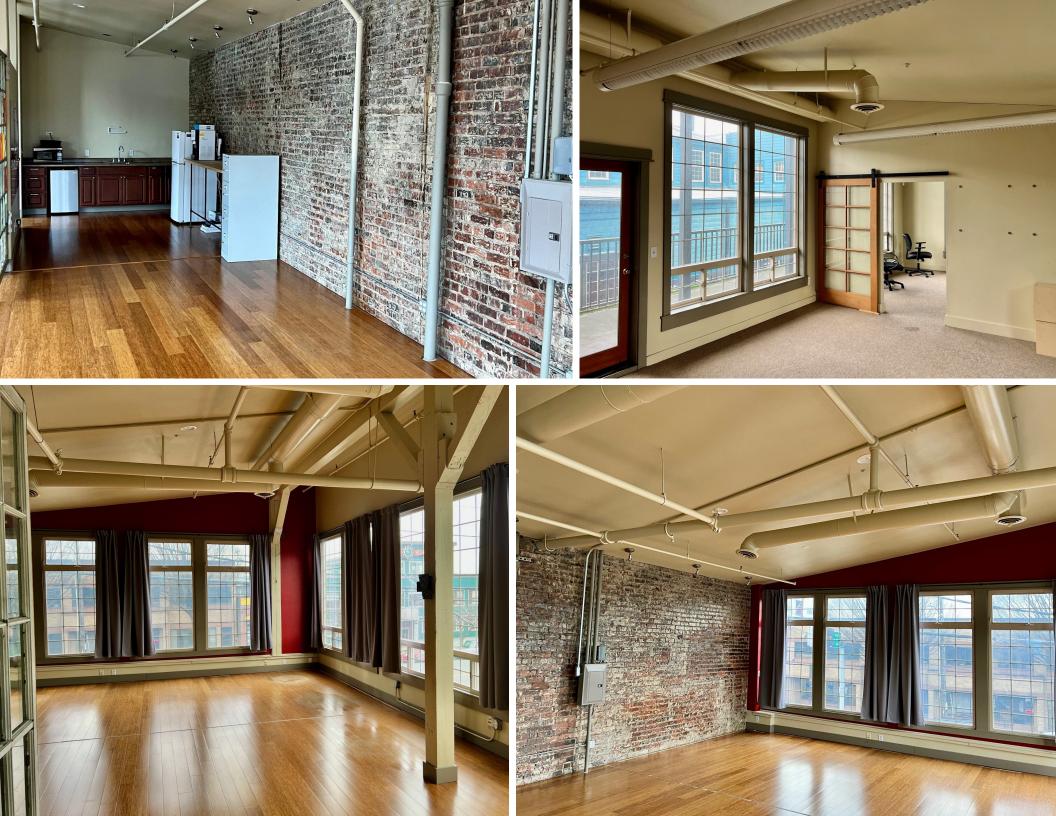

## PROPERTY HIGHLIGHTS

1,800 SF UNIQUE 2ND FLOOR OFFICE SPACE WITH PRIVATE BALCONY

AVAILABLE APRIL 1ST, 2024 OR POSSIBLY SOONER

GREAT SODO LOCATION WITH QUICK ACCESS TO I-5 & I-90

2 OPEN WORK AREAS, KITCHENETTE, STORAGE CLOSET, PRIVATE RESTROOM, AND CONFERENCE ROOM

\$

WITHIN MINUTES TO NEARBY BUSINESSES, BANKING, RESTAURANTS, AND OTHER RETAIL SERVICES

CALL BROKERS FOR RATES

The information contained herein has been obtained from reliable sources, but is not guaranteed. A prospective buyer/tenant should verify each item relating to this property and all information contained herein.