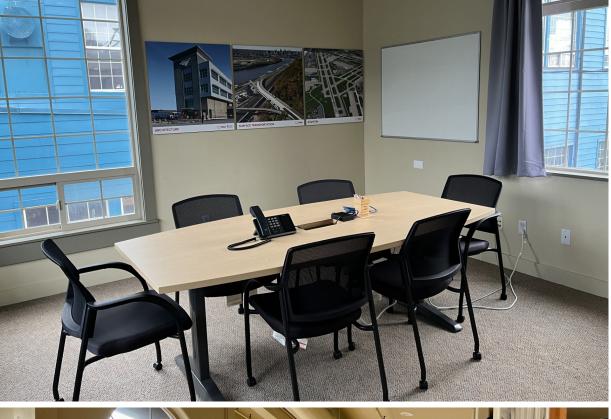

## PROPERTY HIGHLIGHTS

1,800 SF UNIQUE 2ND FLOOR OFFICE SPACE WITH PRIVATE BALCONY

AVAILABLE APRIL 1ST, 2024 OR POSSIBLY SOONER

GREAT SODO LOCATION WITH QUICK ACCESS TO I-5 & I-90

2 OPEN WORK AREAS, KITCHENETTE, STORAGE CLOSET, PRIVATE RESTROOM, AND CONFERENCE ROOM