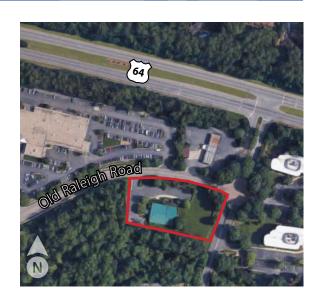

## For Lease or For Sale

7,500-sf office building. Highly coveted ownership opportunity rarely available in Southeast Cary. Located 1.6 miles from WakeMed Cary Hospital with stoplight ingress/ egress at Highway 64 and Gregson Drive. Large 2.41-acre lot can accommodate building expansion.

## Available for Lease or Sale

| Year Built     | 1995                                                                       |
|----------------|----------------------------------------------------------------------------|
| Building Size  | 7,500 sf (Entire building available)                                       |
| Purchase Price | \$1,150,000                                                                |
| Rental Rate    | \$18.00/sf, NNN                                                            |
| Location       | Quiet location with close proximity to<br>Highway 1/Highway 64 interchange |