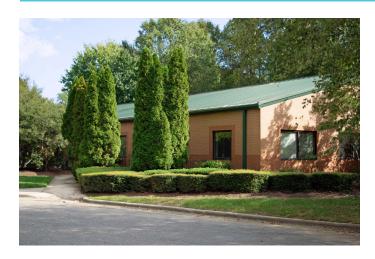

## For Lease or For Sale

7,500-sf office building. Highly coveted ownership opportunity rarely available in Southeast Cary. Located 1.6 miles from WakeMed Cary Hospital with stoplight ingress/ egress at Highway 64 and Gregson Drive. Large 2.41-acre lot can accommodate building expansion.

## Available for Lease or Sale

| Year Built     | 1995                                                                       |
|----------------|----------------------------------------------------------------------------|
| Building Size  | 7,500 sf (Entire building available)                                       |
| Purchase Price | \$1,150,000                                                                |
| Rental Rate    | \$18.00/sf, NNN                                                            |
| Location       | Quiet location with close proximity to<br>Highway 1/Highway 64 interchange |