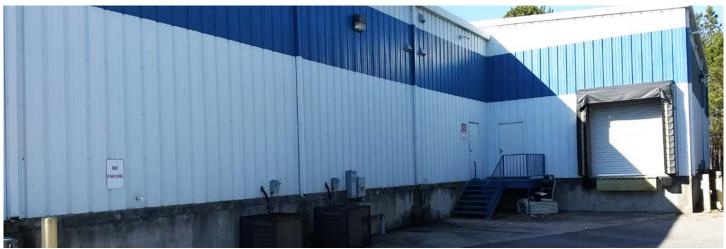

## Technology Drive Garner, NC 27529

- Intersection of I-40/Hwy-42
- Fully-conditioned
- 18'-22' ceiling height
- Less than a half mile from new I-540/I-40 interchange
- Outside storage available
- 4,000 sf available 10/1/19