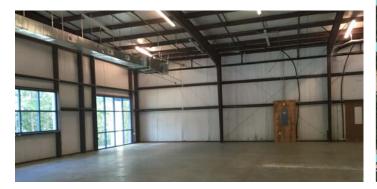

## Technology Drive Garner, NC 27529

- Intersection of I-40/Hwy-42
- Fully-conditioned
- 18'-22' ceiling height
- Less than a half mile from new I-540/I-40 interchange
- Outside storage available
- 4,000 sf available 10/1/19