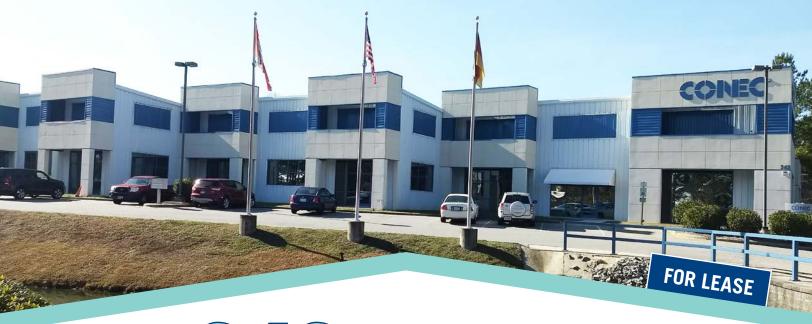

## Technology Drive Garner, NC 27529

- Intersection of I-40/Hwy-42
- Fully-conditioned
- 18'-22' ceiling height
- Less than a half mile from new I-540/I-40 interchange
- Outside storage available
- 4,000 sf available 10/1/19

## Lease Rate: \$8.50/sf TICAM: \$1.59