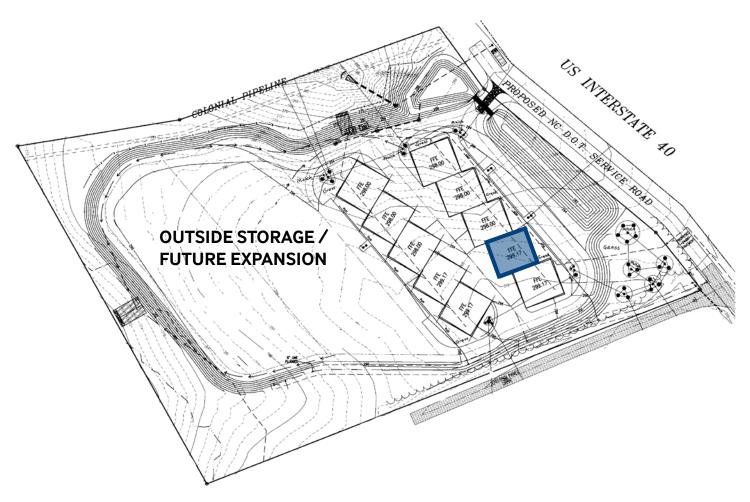

## Technology Drive Garner, NC 27529

- Intersection of I-40/Hwy-42
- Fully-conditioned
- 18'-22' ceiling height
- Less than a half mile from new I-540/I-40 interchange
- Outside storage available
- 4,000 sf available 10/1/19