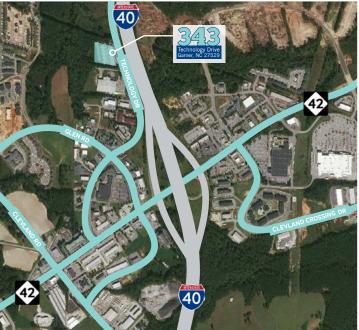

## Technology Drive Garner, NC 27529

- Intersection of I-40/Hwy-42
- Fully-conditioned
- 18'-22' ceiling height
- Less than a half mile from new I-540/I-40 interchange
- Outside storage available
- 4,000 sf available 10/1/19

## Technology Drive Garner, NC 27529

The information contained herein was obtained from sources believed reliable; however, Trinity Partners makes no guarantees, warranties, or representations as to the completeness or accuracy thereof. The presentation of this property is submitted subject to errors, omissions, changes of price or conditions prior to sale or lease, or withdrawal without notice.