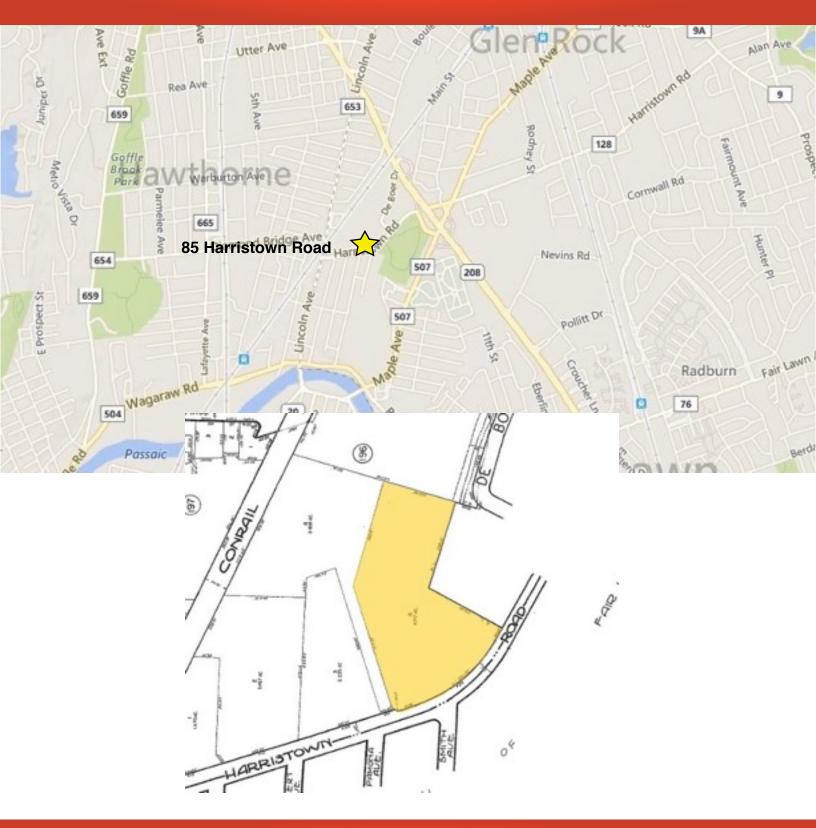

# PRIME MEDICAL SPACE AVAILABLE FOR LEASE

85 Harristown Road Glen Rock, New Jersey 07452