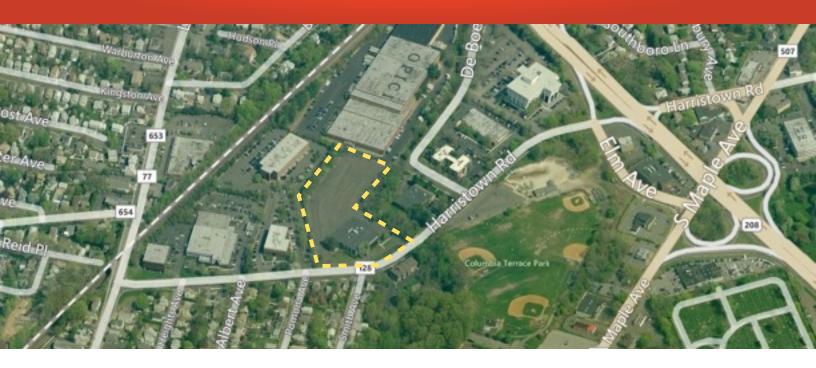

## PRIME MEDICAL SPACE AVAILABLE FOR LEASE

85 Harristown Road Glen Rock, New Jersey 07452

BIOC Commercial Real Estate. LLC

#### Available Medical Space:

- 3,366 SF Suite
- Existing Urgent Care Tenant is willing to share the unit as well
- 5 spots per 1,000 SF of Parking
- Tremendous access to Route 208, a four-way Maple Avenue interchange which provides access to Routes 4, 17, I-80, I-287 and the Garden State Parkway.
- Asking \$27.50 per SF NNN