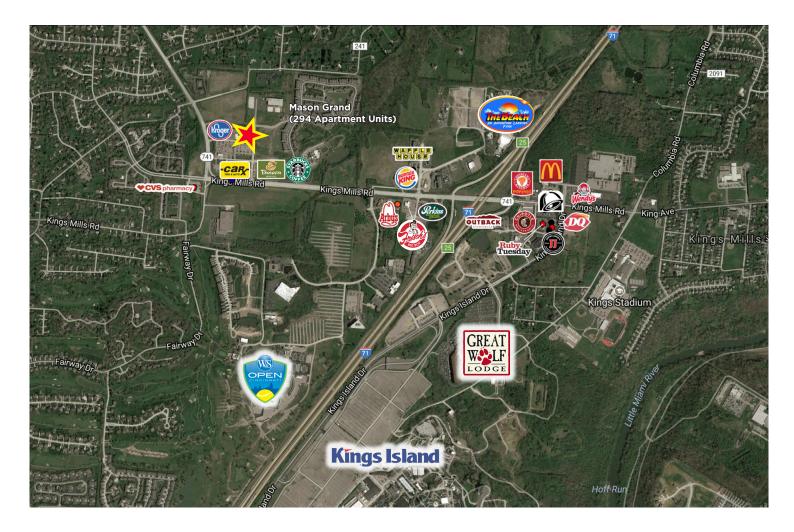

#### **Property Highlights**

- · Kroger anchored shopping center with Kroger fuel
- Restaurant space Walk-in coolers and 2 restrooms
- Adjacent to Mason Grand New 294 unit residential development
- Mason Market: 104,000+ population in 5 miles; High Income (\$121,000 avg; \$98,000 median)
- Close to Kings High School (4,150 students)
- Easy access to I-71
- Northeast corner of Kings Mill Road & SR 741
- Primary lodging exit for Kings Island (3.2m visitors a year), Great Wolf Lodge & Beach Waterpark (300k visitors a year)

#### Site Plan