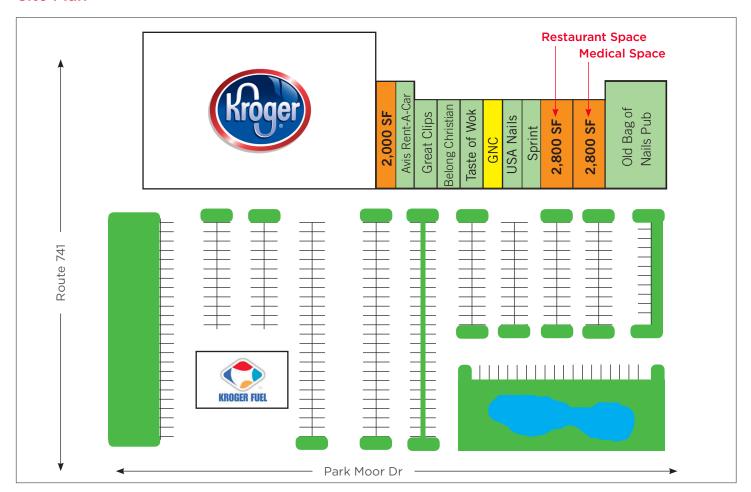

it for Kings Island (3.2m visitors a year), Great Wolf Lodge & Beach Waterpark (300k visitors a year)



**Terry Ohnmeis** 

Director +1 513 763 3059 terry.ohnmeis@cushwake.com Andrew Sellet

Senior Director +1 513 763 3053 andrew.sellet@cushwake.com 201 E. Fourth Street, Suite 1800 Cincinnati, OH 45202 main +1 513 421 4884 fax +1 513 421 1215 cushmanwakefield.com



#### **FOR LEASE**

# Shoppes of Mason 5210 Kings Mill Road / Mason, OH







**Terry Ohnmeis** 

Director +1 513 763 3059 terry.ohnmeis@cushwake.com Andrew Sellet
Senior Director
+1 513 763 3053
andrew.sellet@cushwake.com

201 E. Fourth Street, Suite 1800 Cincinnati, OH 45202 main +1 513 421 4884 fax +1 513 421 1215 cushmanwakefield.com

#### FOR LEASE

### Shoppes of Mason

5210 Kings Mill Road / Mason, OH

#### Site Plan



#### **Demographics**

|                             | 1 Mile    | 3 Mile    | 5 Mile    |
|-----------------------------|-----------|-----------|-----------|
| 2019 Population             | 6,182     | 38,590    | 106,530   |
| Projected Population (2024) | 6,490     | 40,508    | 111,709   |
| AVG. HH Income              | \$137,020 | \$138,662 | \$126,829 |
| Daytime Population          | 3.372     | 33.359    | 92.750    |

#### **Traffic Counts**

 King Mills Road
 23,000 ADT

 Route 741
 15,000 ADT

**Terry Ohnmeis** 

Director +1 513 763 3059 terry.ohnmeis@cushwake.com Andrew Sellet Senior Director +1 513 763 3053

andrew.sellet@cushwake.com



201 E. Fourth Street, Suite 1800 Cincinnati, OH 45202 main +1 513 421 4884 fax +1 513 421 1215 cushmanwakefield.com