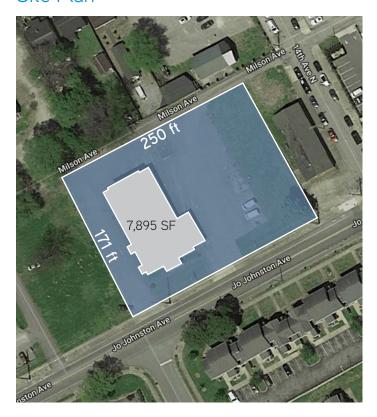

## Overview

Situated on the south side of the historical Marathon Village and located due east of the up and coming neighborhood, City Heights, the strategically located 0.952-acre site offers a unique investment opportunity. With its diversified neighborhoods and creative community, the area provides an abundance of affordable housing, entertainment and restaurant options. The site is conveniently located minutes from downtown Nashville and is due west of Capitol View, a multi-use urban development in the North Gulch district. Immediate access to hospitals, higher educational institutions, One City, a technology-enabled hub located on Charlotte Avenue, and the Midtown area adds to the site's appeal.

## Site Plan



## For More Information Contact:

LANCE BLOOM 615 250 2781 lance.bloom@colliers.com

This document/email has been prepared by Colliers International for advertising and general information only. Colliers International makes no guarantees, representations or warranties of any kind, expressed or implied, regarding the information including, but not limited to, warranties of content, accuracy and reliability. Any interested party should undertake their own inquiries as to the accuracy of the information. Colliers International excludes unequivocally all inferred or implied terms, conditions and warranties arising out of this document and excludes all liability for loss and damages arising there from. This publication is the copyrighted property of Colliers International and /or its licensor