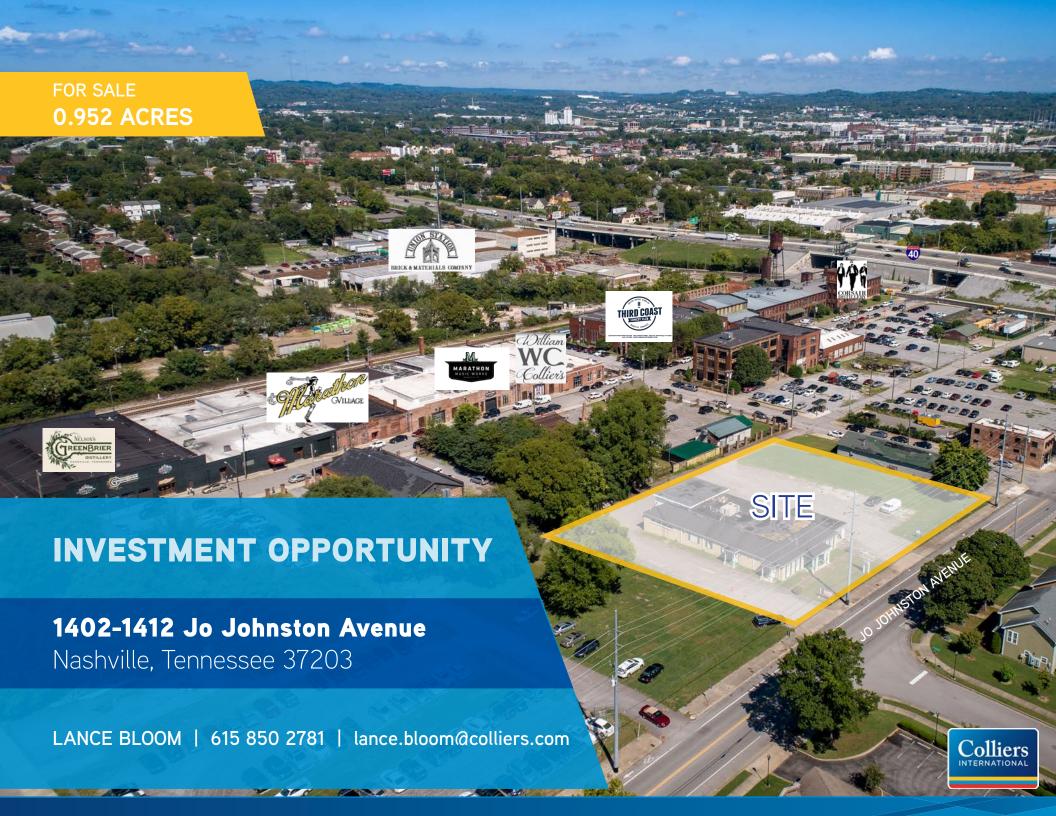

## Overview

Situated on the south side of the historical Marathon Village and located due east of the up and coming neighborhood, City Heights, the strategically located 0.952-acre site offers a unique investment opportunity. With its diversified neighborhoods and creative community, the area provides an abundance of affordable housing, entertainment and restaurant options. The site is conveniently located minutes from downtown Nashville and is due west of Capitol View, a multi-use urban development in the North Gulch district. Immediate access to hospitals, higher educational institutions, One City, a technology-enabled hub located on Charlotte Avenue, and the Midtown area adds to the site's appeal.