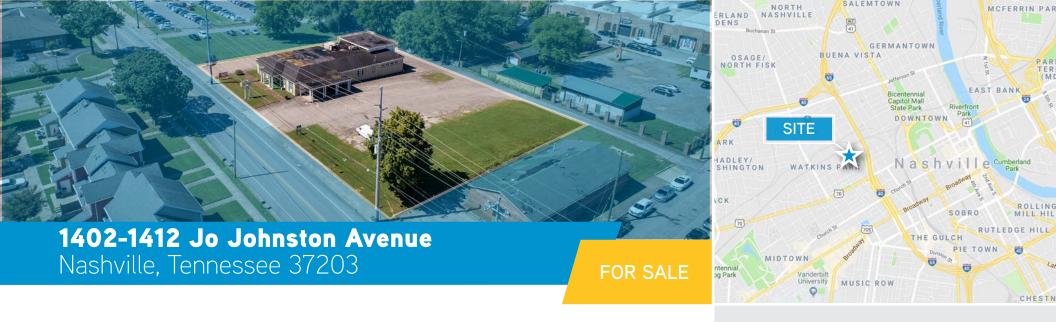

## Overview

Situated on the south side of the historical Marathon Village and located due east of the up and coming neighborhood, City Heights, the strategically located 0.952-acre site offers a unique investment opportunity. With its diversified neighborhoods and creative community, the area provides an abundance of affordable housing, entertainment and restaurant options. The site is conveniently located minutes from downtown Nashville and is due west of Capitol View, a multi-use urban development in the North Gulch district. Immediate access to hospitals, higher educational institutions, One City, a technology-enabled hub located on Charlotte Avenue, and the Midtown area adds to the site's appeal.