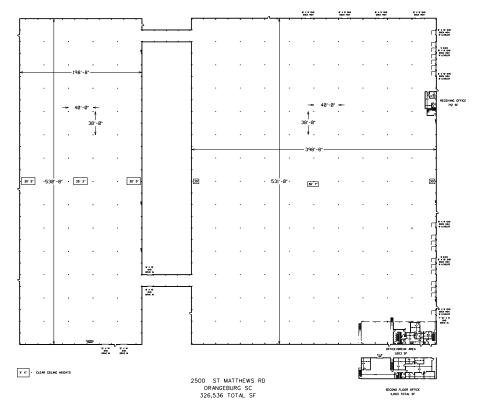

#### FLOOR PLAN

### **Property Information**

**Location:** 2500 St. Matthews Road

Orangeburg, South Carolina 29118

**Building:** ±326,536 SF Total

±6,318 SF Office

Site: 34 36 Acres

**Tax Map No.:** 0174-07-03-002.000

**Year Built:** 1986 with addition in 1988