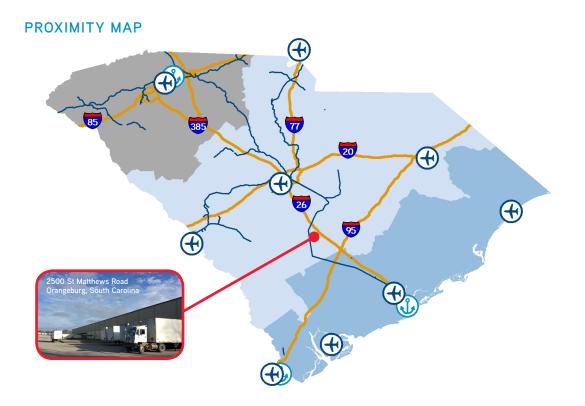

**Sprinkler:** Fully sprinklered with a wet pipe

system

Clear Height: 30'-36'

Rental Rate: \$2.85 PSF NNN

Interstates: I-20: 40 Miles, I-26: 3 Miles

**HVAC:** Office Only

**Utilities:** Electric/Gas: Orangeburg DPU