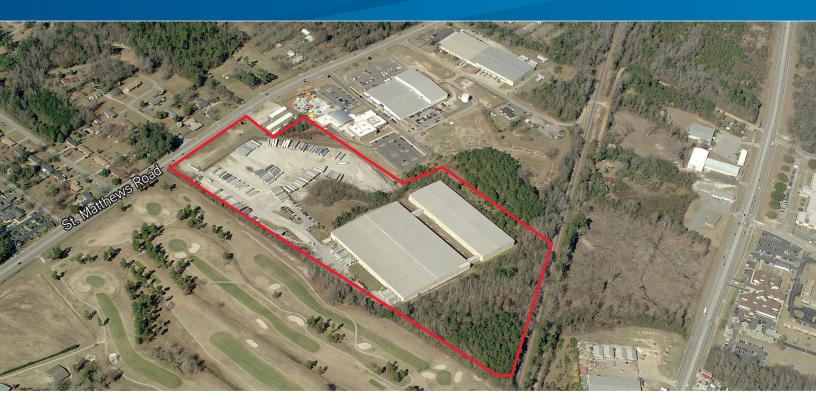

FOR LEASE > ±326,536 SF INDUSTRIAL FACILITY

# 2500 St. Matthews Road

ORANGEBURG, SOUTH CAROLINA 29118

### **Property Information**

**Location:** 2500 St. Matthews Road

Orangeburg, South Carolina 29118

**Building:** ±326,536 SF Total

±6,318 SF Office

Site: 34 36 Acres

**Tax Map No.:** 0174-07-03-002.000

**Year Built:** 1986 with addition in 1988