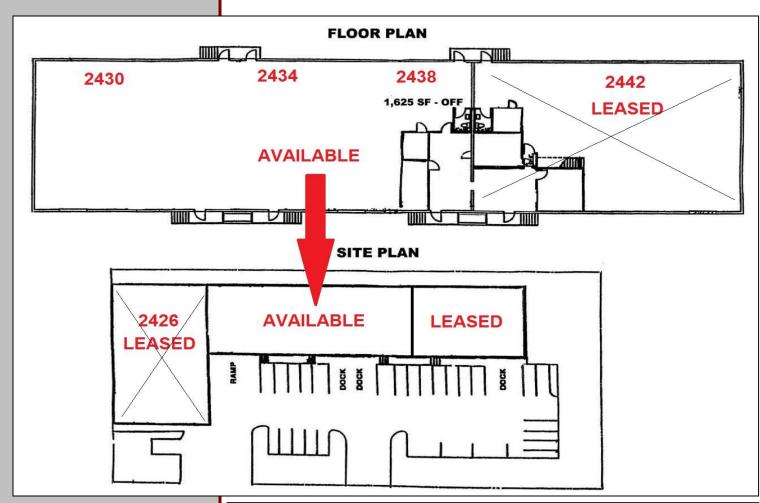

### **SPACE AVAILABILITY**

UNIT 2430-2438 - 9,000 SF (1,625 SF OFFICE WITH 2 DOCK HIGH DOORS PLUS RAMP)

### PROPERTY HIGHLIGHTS

- 20,665 SF Total Building
- 100% A/C Warehouse
- (2) 10'x12' Dock High Doors plus ramp in each space
- Zoned I-3
- 2/1,000 Parking Ratio
- Metal Halide lighting throughout warehouses
- Rental Rate: \$10.00 Modified Gross