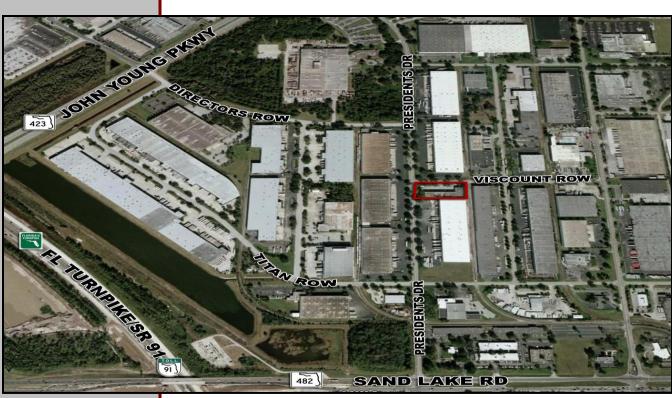

BLE** 

# FOR LEASE 2430-2438 VISCOUNT ROW ORLANDO, FL 32809



### CONTACT

Vincent F. Wolle, CCIM, SIOR 407.448.1823 *mobile* VWolle@ResultsREPartners.com

#### Results Real Estate Partners, LLC Licensed Commercial Real Estate Brokers 108 Commerce Street, Suite 200 Lake Mary, Florida 32746

407.647.0200 main 407.647.0205 fax

www.ResultsREPartners.com



### **SPACE AVAILABILITY**

UNIT 2430-2438 - 9,000 SF (1,625 SF OFFICE WITH 2 DOCK HIGH DOORS PLUS RAMP)

### PROPERTY HIGHLIGHTS

- 20,665 SF Total Building
- 100% A/C Warehouse
- (2) 10'x12' Dock High Doors plus ramp in each space
- Zoned I-3
- 2/1,000 Parking Ratio
- Metal Halide lighting throughout warehouses
- Rental Rate: \$10.00 Modified Gross

**AVAILABLE** 

### FOR LEASE

### **2430-2438 VISCOUNT ROW**

**ORLANDO, FL 32809** 



### CONTACT

Vincent F. Wolle, CCIM, SIOR 407.448.1823 *mobile* VWolle@ResultsREPartners.com

Results Real Estate Partners, LLC
Licensed Commercial Real Estate Brokers
108 Commerce Street, Suite 200
Lake Mary, Florida 32746

407.647.0200 main 407.647.0205 fax

www.ResultsREPartners.com





**AVAILABLE** 

## FOR LEASE

### **2430-2438 VISCOUNT ROW**

**ORLANDO, FL 32809** 



Results Real Estate Partners, LLC

Licensed Commercial Real Estate Brokers

108 Commerce Street, Suite 200

Lake Mary, Florida 32746

407.647.0200 main 407.647.0205 fax

www.ResultsREPartners.com