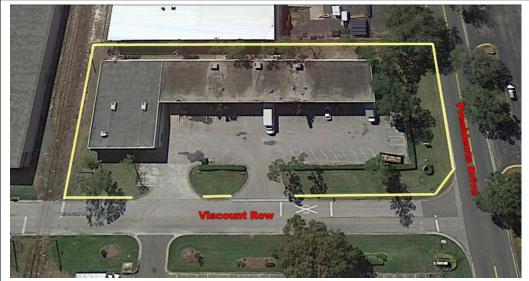

### **SPACE AVAILABILITY**

UNIT 2430-2438 - 9,000 SF (1,625 SF OFFICE WITH 2 DOCK HIGH DOORS PLUS RAMP)

### PROPERTY HIGHLIGHTS

- 20,665 SF Total Building
- 100% A/C Warehouse
- (2) 10'x12' Dock High Doors plus ramp in each space
- Zoned I-3
- 2/1,000 Parking Ratio
- Metal Halide lighting throughout warehouses
- Rental Rate: \$10.00 Modified Gross