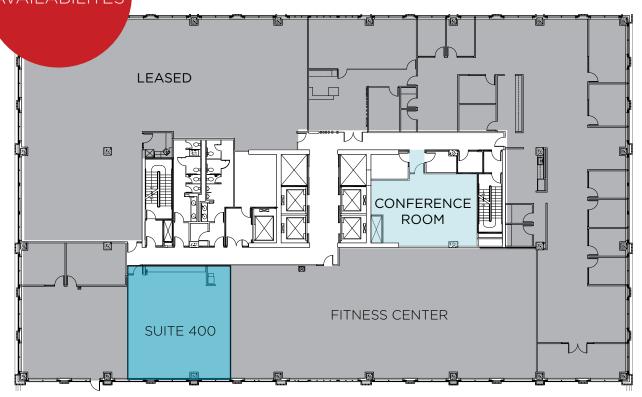

CURRENT AVAILABILITES

FOURTH FLOOR 1,493 RSF

MAP KEY

Fitness

-----

Street Car Line

- Powell's City of Books
- 2 Deschutes Brewery
- **3** Whole Foods
- 4 The Gerding Theater
- 5 Bamboo Sushi
- 6 Starbucks
- 7 Henry's Tavern
- 8 Blue Star Donuts
- 9 Lardo