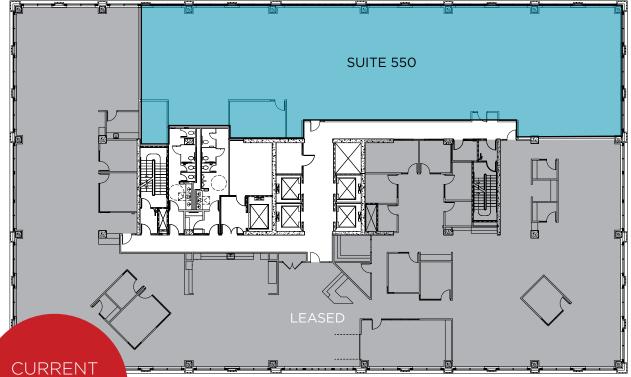

CURRENT AVAILABILITES

FOURTH FLOOR 1,493 RSF

MAP KEY

Fitness

-----

Street Car Line

- Powell's City of Books
- 2 Deschutes Brewery
- **3** Whole Foods
- 4 The Gerding Theater
- 5 Bamboo Sushi
- 6 Starbucks
- 7 Henry's Tavern
- 8 Blue Star Donuts
- 9 Lardo