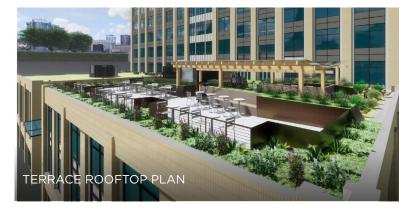

## FINANCIAL PLAZA 1125 NW COUCH STREET / PORTLAND, OR 97209

- \$34.00 per RSF NNN
- LEED Gold certified
- New on-site fitness center, showers and locker rooms
- High-tech conference room on the fourth floor
- Parking ratio of 2 per 1,000 SF in Portland's largest downtown parking garage (fully automated)
- o 24 hour on-site security
- o Multiple secure bike parking rooms
- 10' finished ceiling heights throughout the building
- Intex operable windows with 10' head heights provide abundant natural light
- Blowout, Rachelle M and Anthropologie on-site
- Whole Foods, Little Big Burger, Peet's Coffee, Powell's Books, and numerous other retail amenities and services all surround the building
- Easy access to I-405, I-5, I-84 freeways
- EV car charging stations
- o On Portland steetcar line