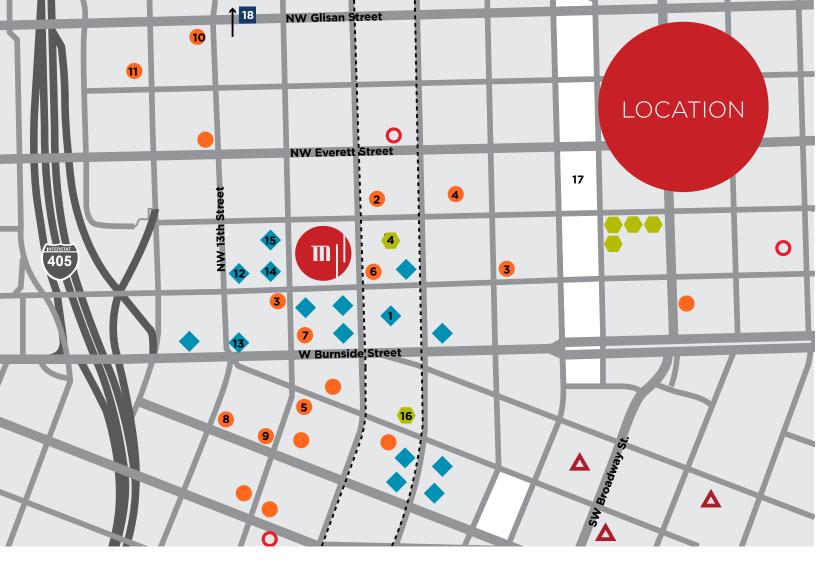

CURRENT AVAILABILITES

FOURTH FLOOR 1,493 RSF

MAP KEY

Fitness

-----

Street Car Line

- Powell's City of Books
- 2 Deschutes Brewery
- **3** Whole Foods
- 4 The Gerding Theater
- 5 Bamboo Sushi
- 6 Starbucks
- 7 Henry's Tavern
- 8 Blue Star Donuts
- 9 Lardo

- 10 Andina
- 11 10 Barrel Brewing
- 12 Lululemon
- **13** Toms
- 14 West Elm
- 15 The North Face
- 16 Living Room Theaters
- 17 North Park Blocks
- 18 YoYo Yogi

WALK SCORE: 100 | BIKE SCORE: 96 | TRANSIT SCORE: 93