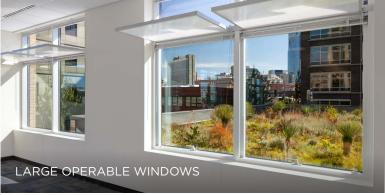

## FINANCIAL PLAZA 1125 NW COUCH STREET / PORTLAND, OR 97209

- \$34.00 per RSF NNN
- LEED Gold certified
- New on-site fitness center, showers and locker rooms
- High-tech conference room on the fourth floor
- Parking ratio of 2 per 1,000 SF in Portland's largest downtown parking garage (fully automated)
- o 24 hour on-site security
- o Multiple secure bike parking rooms
- 10' finished ceiling heights throughout the building
- Intex operable windows with 10' head heights provide abundant natural light
- Blowout, Rachelle M and Anthropologie on-site
- Whole Foods, Little Big Burger, Peet's Coffee, Powell's Books, and numerous other retail amenities and services all surround the building
- Easy access to I-405, I-5, I-84 freeways
- EV car charging stations
- o On Portland steetcar line