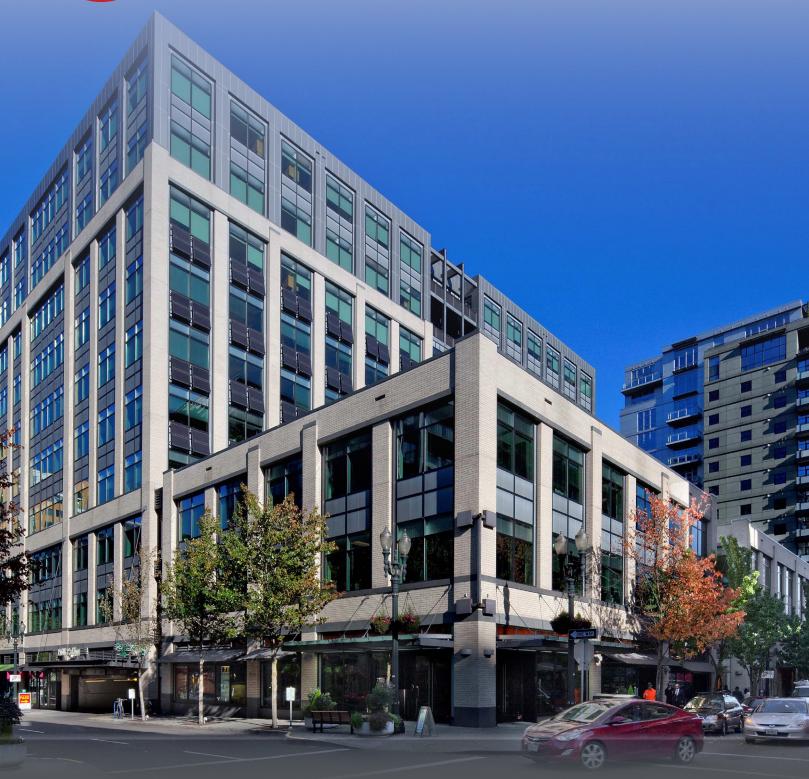

## FINANCIAL PLAZA 1125 NW COUCH STREET / PORTLAND, OR 97209

- \$34.00 per RSF NNN
- LEED Gold certified
- New on-site fitness center, showers and locker rooms
- High-tech conference room on the fourth floor
- Parking ratio of 2 per 1,000 SF in Portland's largest downtown parking garage (fully automated)
- o 24 hour on-site security
- o Multiple secure bike parking rooms
- 10' finished ceiling heights throughout the building
- Intex operable windows with 10' head heights provide abundant natural light
- Blowout, Rachelle M and Anthropologie on-site
- Whole Foods, Little Big Burger, Peet's Coffee, Powell's Books, and numerous other retail amenities and services all surround the building
- Easy access to I-405, I-5, I-84 freeways
- EV car charging stations
- o On Portland steetcar line