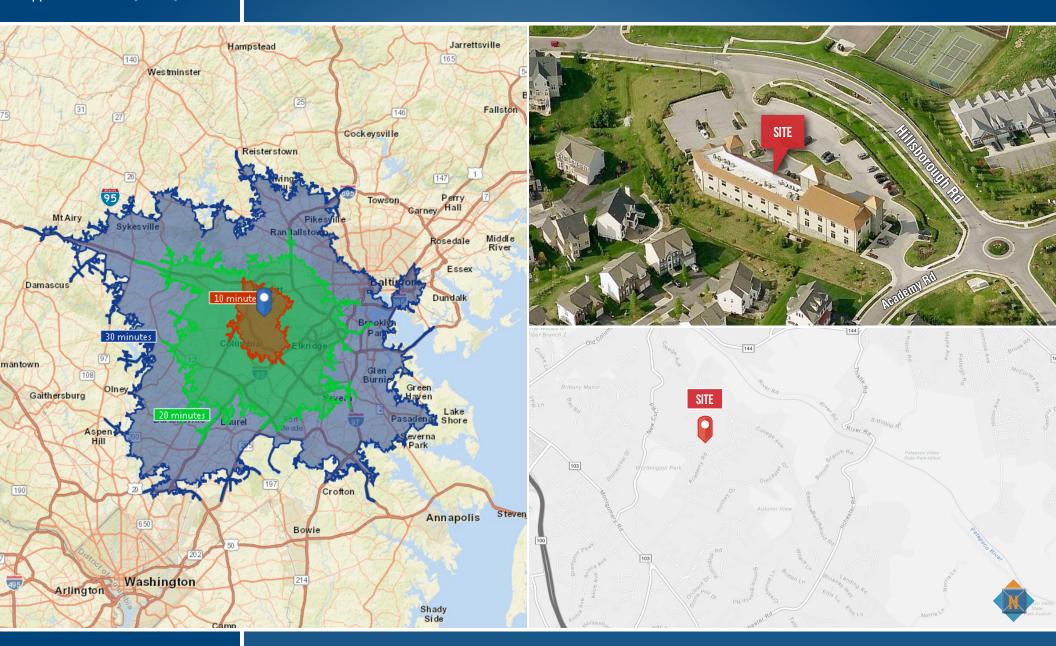

### **LOCATION**

TAYLOR VILLAGE | 8001 HILLSBOROUGH ROAD | ELLICOTT CITY, MARYLAND 21043