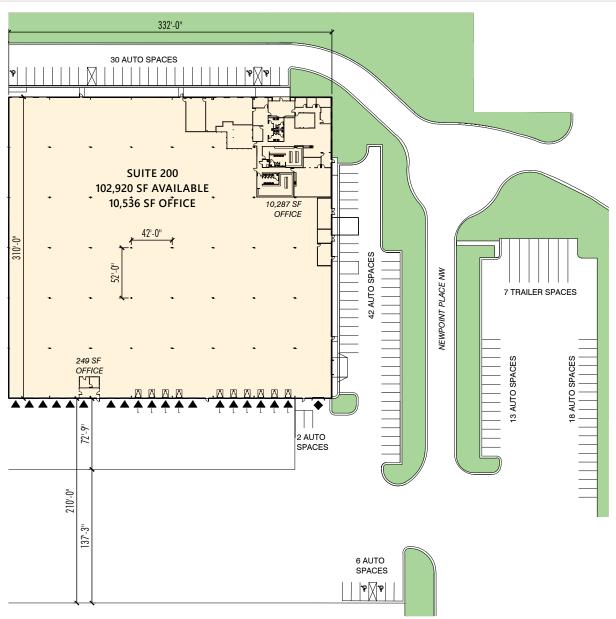

#### **FACILITY**

- 102,920 SF available
- 10,536 SF office
- 32' clear height
- Ninteen (19) dock high doors
- One (1) drive-in door
- Rear load configuration
- ESFR sprinklers
- ±111 auto parking spaces
- T-5 fixtures with motion sensors
- 215' shared truck court with concrete pad
- Power: 2500 amps, 3-phase