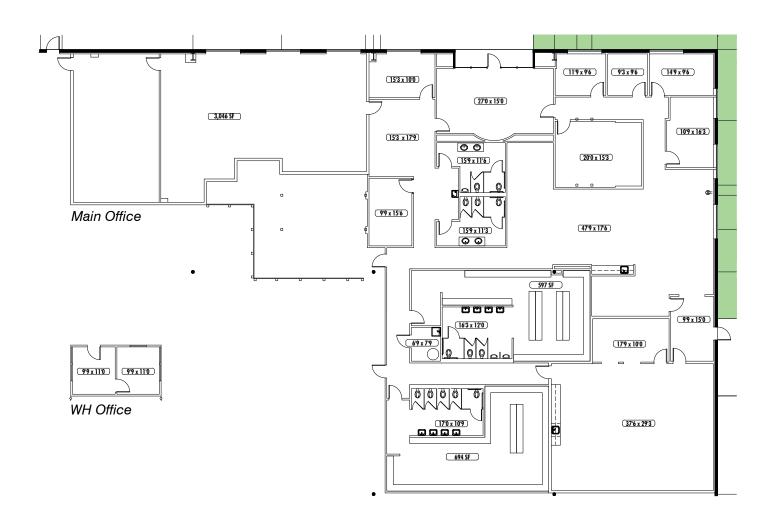

ESFR sprinklers
- ±111 auto parking spaces
- T-5 fixtures with motion sensors
- 215' shared truck court with concrete pad
- Power: 2500 amps, 3-phase

## 102,920 SF

### **Industrial Space For Lease**





## Na Brannen Goddard

#### **NAI Brannen Goddard**

#### **Nathan Anderson**

nanderson@naibg.com ph +1 404 812 4020 cell +1 404 713 8532 5555 Glenridge Conn Suite 1100 Atlanta, GA 30342 USA

#### **NAI Brannen Goddard**

#### **Chris Irby**

cirby@naibg.com ph +1 404 812 4070 cell +1 404 435 6021 5555 Glenridge Conn Suite 1100 Atlanta, GA 30342 USA

#### **Prologis**

#### Kent Mason

kmason@prologis.com ph +1 404 760 7200 cell +1 678 249 7001 3475 Piedmont Rd Suite 650 Atlanta, GA 30305 USA

## 102,920 SF

### **Industrial Space For Lease**



#### **OFFICE FLOOR PLAN • 10,536 SF**





#### **NAI Brannen Goddard**

#### **Nathan Anderson**

nanderson@naibg.com ph +1 404 812 4020 cell +1 404 713 8532 5555 Glenridge Conn Suite 1100

Atlanta, GA 30342 USA

#### **NAI Brannen Goddard**

#### **Chris Irby**

cirby@naibg.com ph +1 404 812 4070 cell +1 404 435 6021 5555 Glenridge Conn Suite 1100 Atlanta, GA 30342 USA

#### **Prologis**

#### Kent Mason

kmason@prologis.com ph +1 404 760 7200 cell +1 678 249 7001 3475 Piedmont Rd Suite 650 Atlanta, GA 30305 USA