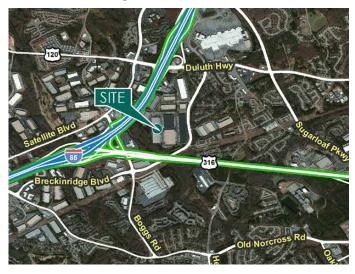

#### **LOCATION**

- · Conveniently located to:
  - I-85 & Boggs Road (< 1 mile)
  - Highway 316 (< 1 mile)
  - Hartsfield-Jackson Atlanta International Airport (36 miles)
- Zoned C7 (Commercial/Industrial)