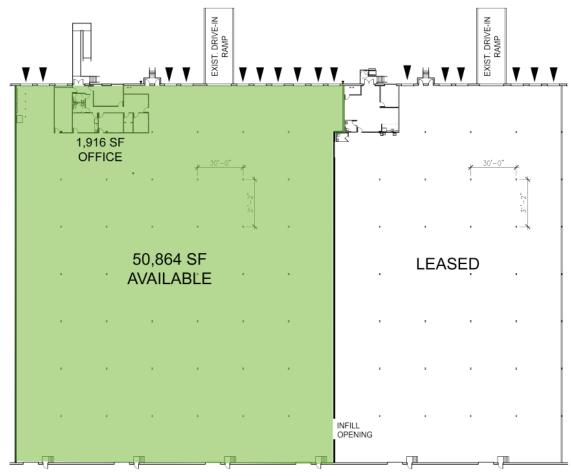

### **PROPERTY FEATURES**

- + 50,864 SF available
- + 1,916± SF office
- + 24' clear
- + Ten (10) loading docks
- + One (1) drive-in (15'h x 16'w)
- + 30'w x 31'd column spacing
- + M-2 Zoning
- + Wet sprinkler system
- + LED lights with motion sensors in warehouse

# FOR LEASE 9327 WASHINGTON BOULEVARD

SITE PLAN

©2020 CBRE, Inc. CBRE and the CBRE logo are service marks of CBRE, Inc. and/or its affiliated or related companies in the United States and other countries. We obtained the information herein from sources we believe to be reliable. However, we have not verified its accuracy and make no guarantee, warranty or representation about it. It is submitted subject to the possibility of errors, omissions, change of price, rental or other conditions, prior sale, lease or financing, or withdrawal without notice. We include projections, opinions, assumptions or estimates for example only, and they may not represent current or future performance of the property. You and your tax and legal advisors should conduct your own investigation of the property and transaction. Photos herein are the property of their respective owners and use of these images without the express written consent of the owner is prohibited.