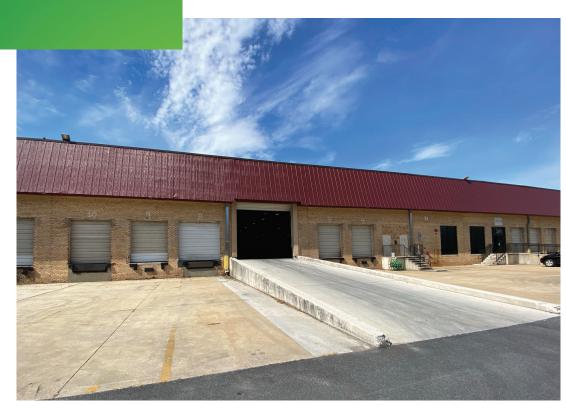

# 9327 WASHINGTON BOULEVARD

**SAVAGE, MD 20763** 

### **PROPERTY FEATURES**

- + 50,864 SF available
- + 1,916± SF office
- + 24' clear
- + Ten (10) loading docks
- + One (1) drive-in (15'h x 16'w)
- + 30'w x 31'd column spacing
- + M-2 Zoning
- + Wet sprinkler system
- + LED lights with motion sensors in warehouse