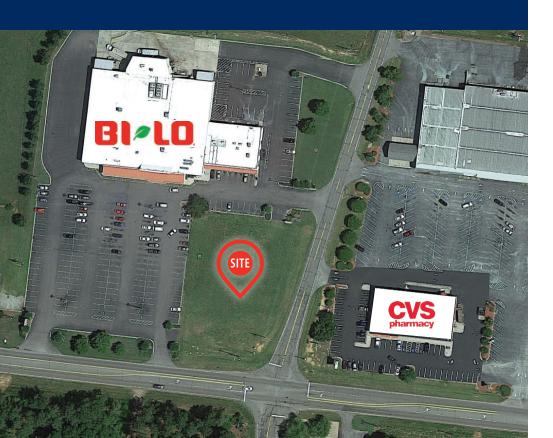

# Highlights

The Avison Young Retail Team is pleased to present 150 Carolina Square to the market for sale! Subject property is a retail pad site ready for development and located in the heart of Edgefield, SC.

- +/- 1.24 ac Bi-Lo Shopping Center outparcel
- Located at the 4-way lighted intersection of Columbia Road (Highway
   23) and Country Club Road
- Corner lot with tremendous visibility
- Flat topography with curb cuts already in place
- Nearby utilities available include: water, gas, sewer, cable, telephone, etc.
- 175 feet of frontage off Highway 23 and 276 feet of frontage off of Country Club Road
- Adjacent to numerous retailers such as: Cato, Subway,
   CVS, Fred's, and many more
- Ideal for QSR, dental practice, or other office/retail use