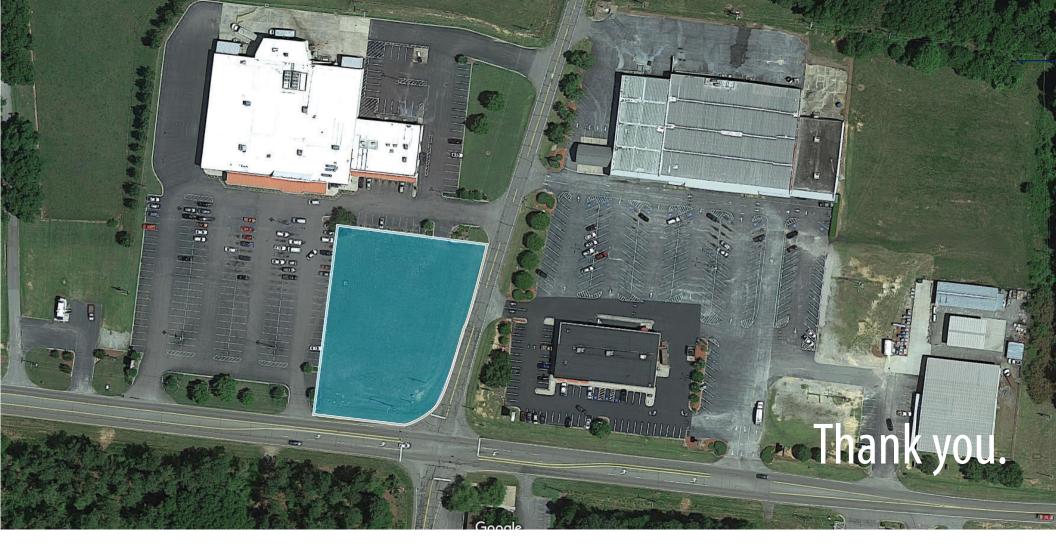

# 150 Carolina Square

## 175 ft of frontage

# Highlights

The Avison Young Retail Team is pleased to present 150 Carolina Square to the market for sale! Subject property is a retail pad site ready for development and located in the heart of Edgefield, SC.

- +/- 1.24 ac Bi-Lo Shopping Center outparcel
- Located at the 4-way lighted intersection of Columbia Road (Highway
   23) and Country Club Road
- Corner lot with tremendous visibility
- Flat topography with curb cuts already in place
- Nearby utilities available include: water, gas, sewer, cable, telephone, etc.
- 175 feet of frontage off Highway 23 and 276 feet of frontage off of Country Club Road
- Adjacent to numerous retailers such as: Cato, Subway,
   CVS, Fred's, and many more
- Ideal for QSR, dental practice, or other office/retail use