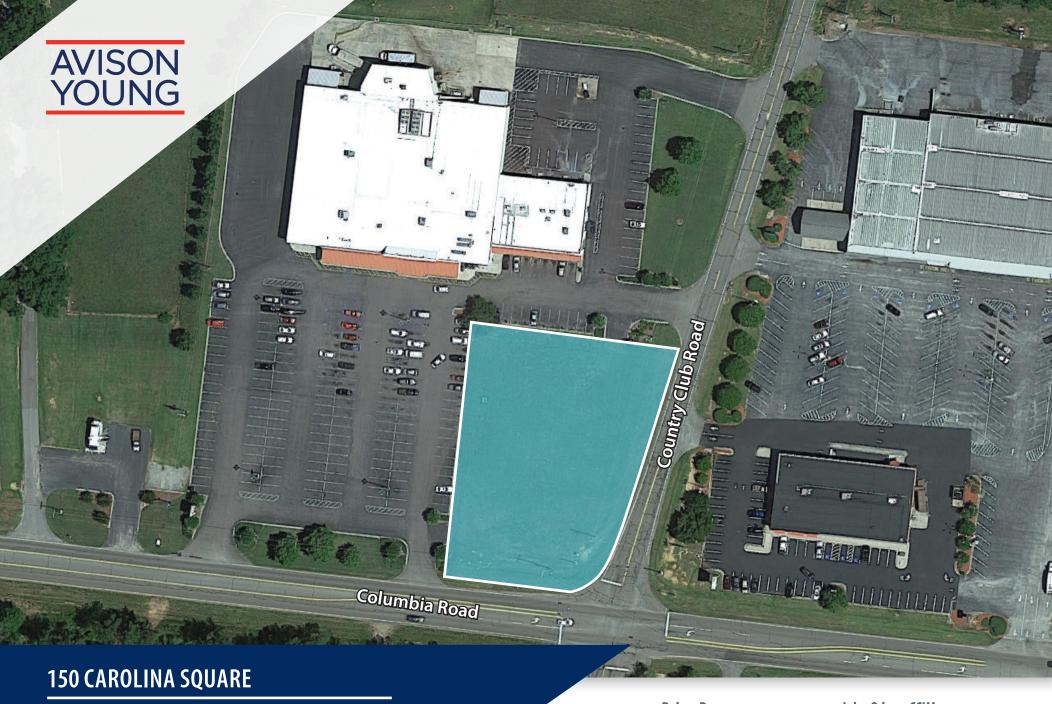

# 150 Carolina Square

## 175 ft of frontage

# Snapshot

Tax Map Zoning Acreage County Municipality Sale Price

155-00-00-060-000

Commercial
+/- 1.24 ac
Edgefield County
Edgefield
\$300,000

# Highlights

The Avison Young Retail Team is pleased to present 150 Carolina Square to the market for sale! Subject property is a retail pad site ready for development and located in the heart of Edgefield, SC.

- +/- 1.24 ac Bi-Lo Shopping Center outparcel
- Located at the 4-way lighted intersection of Columbia Road (Highway
   23) and Country Club Road
- Corner lot with tremendous visibility
- Flat topography with curb cuts already in place
- Nearby utilities available include: water, gas, sewer, cable, telephone, etc.
- 175 feet of frontage off Highway 23 and 276 feet of frontage off of Country Club Road
- Adjacent to numerous retailers such as: Cato, Subway,
   CVS, Fred's, and many more
- Ideal for QSR, dental practice, or other office/retail use