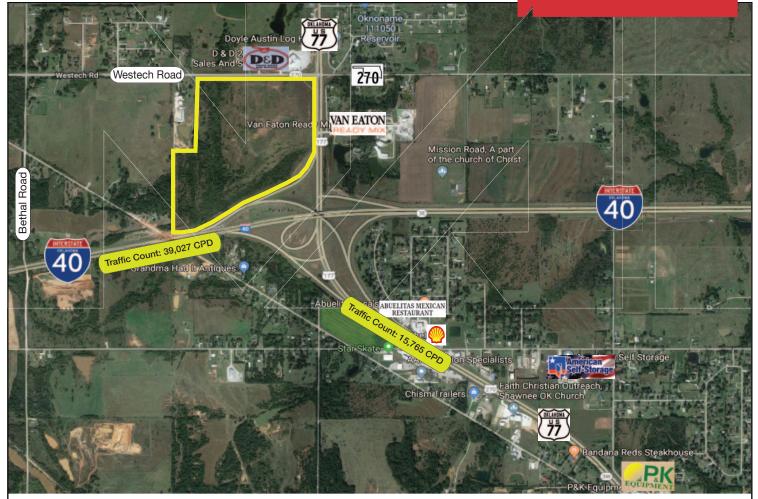

## **PROPERTY HIGHLIGHTS**

- 120 Acres MOL, Zoned Agricultural
- Great Location & Visibility
- Water to Site
- Frontage on I-40 & Highway 177

Located in the Opportunity Zone/ New Markets Tax Credit Zone

# **LOCATION HIGHLIGHTS**

- Outside of Shawnee City Limits
- 30 Minutes East of Oklahoma City
- Great Location for Retail, Restaurants, Trucking & Travel Services, Motor Coach Landing
- Possible Hotel/Hospitality Site