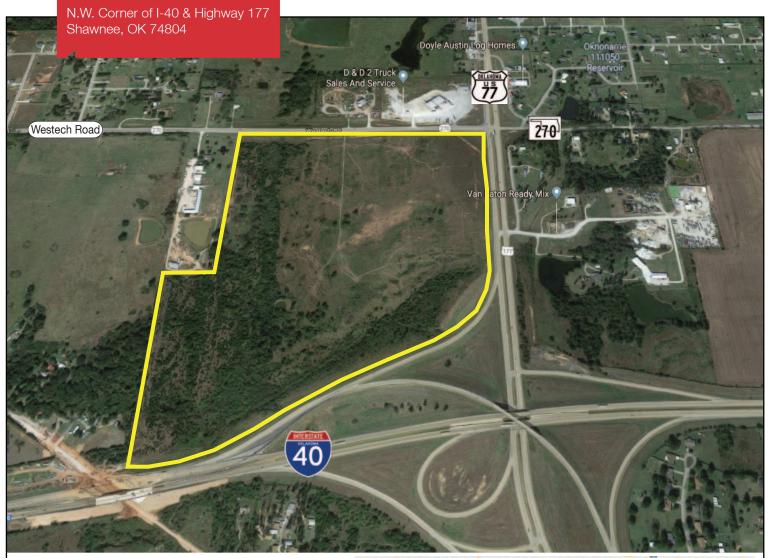

# N.W. Comer of I-40 & Highway 177

Shawnee, Oklahoma 74804

## **PROPERTY HIGHLIGHTS**

- 120 Acres MOL, Zoned Agricultural
- Great Location & Visibility
- Water to Site
- Frontage on I-40 & Highway 177

Located in the Opportunity Zone/ New Markets Tax Credit Zone