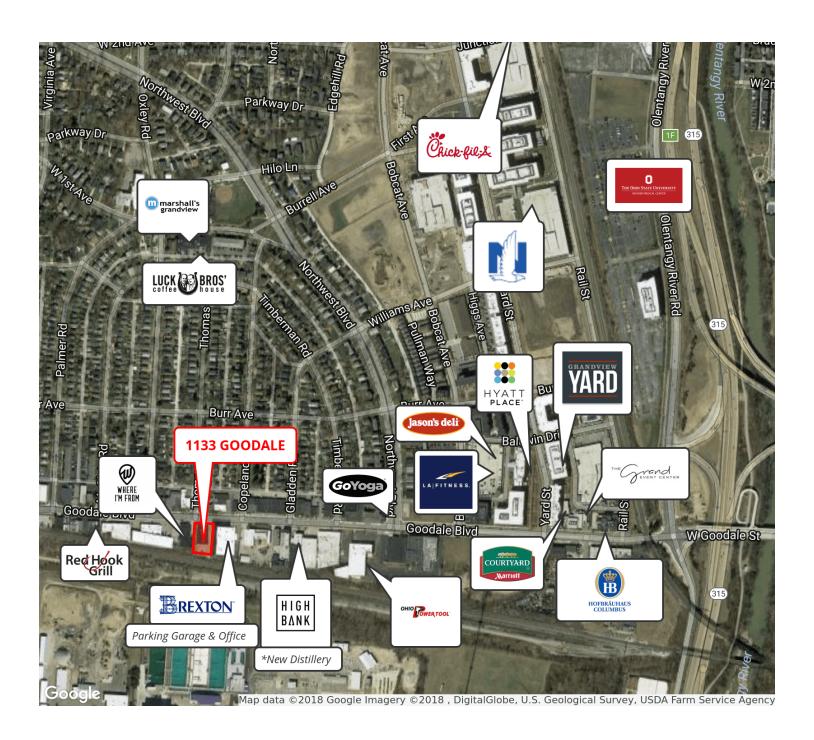

#### **PROPERTY OVERVIEW**

Elford Realty, LLC is pleased to present this unique opportunity for creative office and/ or retail users to locate in a newly renovated creative flex building in the heart of Grandview, OH. Conveniently located right off Goodale Blvd. with convenient access to I-670 and SR-15. ADA accessible. Building signage available.