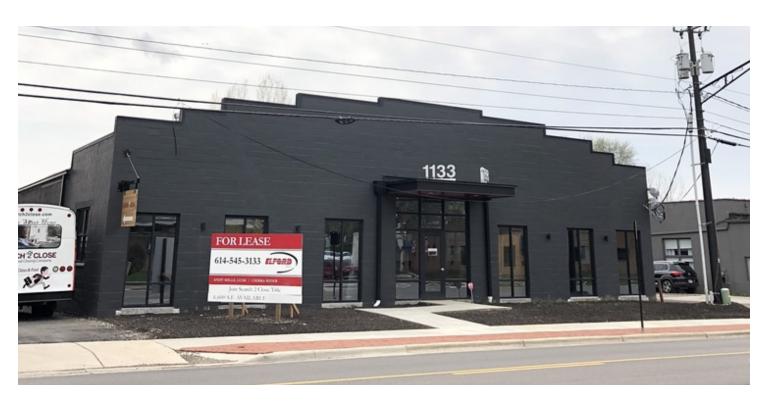

Executive Summary // CREATIVE SPACE FOR LEASE

#### **OFFERING SUMMARY**

Available SF: 6,600 SF

Lease Rate: \$21.00 SF/yr (NNN)

Estimated Expenses: \$4.50

Parking: 3/1000

Lot Size: 0.54 Acres

Ceilings: 12'-20' clear

Signage: Available

Year Built: 1944

Building Size: 10,005 SF

Submarket: Arlington/Grandview

#### **PROPERTY OVERVIEW**

Elford Realty, LLC is pleased to present this unique opportunity for creative office and/ or retail users to locate in a newly renovated creative flex building in the heart of Grandview, OH. Conveniently located right off Goodale Blvd. with convenient access to I-670 and SR-15. ADA accessible. Building signage available.