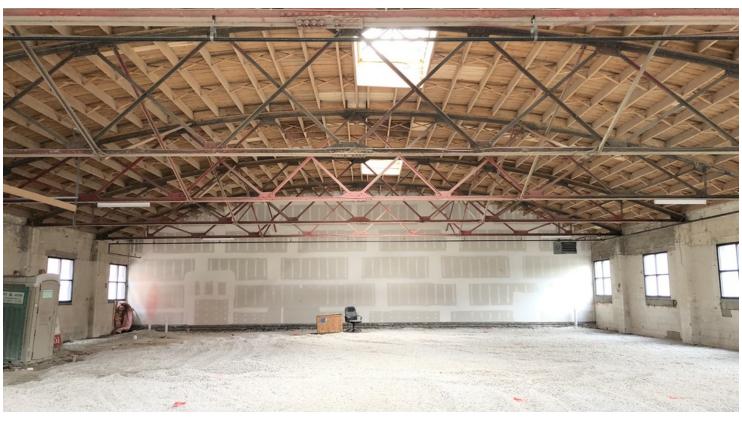

Floor Plans // CREATIVE SPACE FOR LEASE

Additional Photos // CREATIVE SPACE FOR LEASE

Retailer Map // CREATIVE SPACE FOR LEASE

Demographics Map // CREATIVE SPACE FOR LEASE

| POPULATION                            | 1 MILE              | 3 MILES               | 5 MILES            |
|---------------------------------------|---------------------|-----------------------|--------------------|
| Total population                      | 10,032              | 130,246               | 328,931            |
| Median age                            | 30.0                | 29.4                  | 32.1               |
| Median age (Male)                     | 29.2                | 29.5                  | 31.4               |
| Median age (Female)                   | 30.7                | 29.3                  | 32.8               |
|                                       |                     |                       |                    |
| HOUSEHOLDS & INCOME                   | 1 MILE              | 3 MILES               | 5 MILES            |
| HOUSEHOLDS & INCOME  Total households | <b>1 MILE</b> 4,593 | <b>3 MILES</b> 51,523 | 5 MILES<br>133,452 |
|                                       |                     |                       |                    |
| Total households                      | 4,593               | 51,523                | 133,452            |