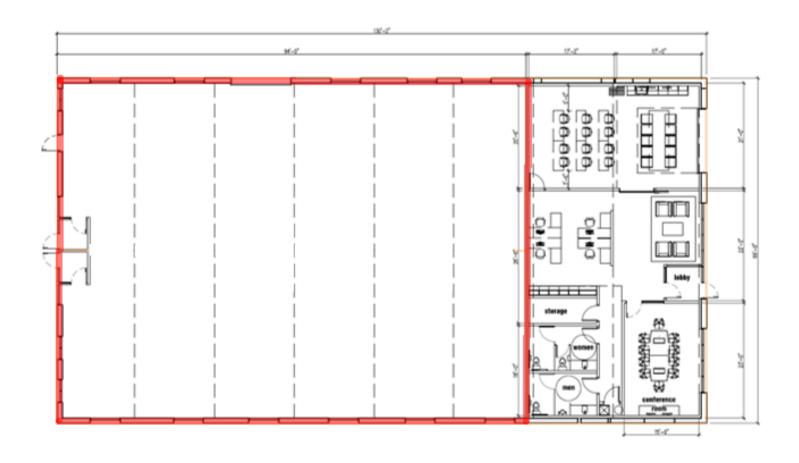

Floor Plans // CREATIVE SPACE FOR LEASE

Additional Photos // CREATIVE SPACE FOR LEASE

Retailer Map // CREATIVE SPACE FOR LEASE

Demographics Map // CREATIVE SPACE FOR LEASE

| POPULATION                            | 1 MILE              | 3 MILES               | 5 MILES            |
|---------------------------------------|---------------------|-----------------------|--------------------|
| Total population                      | 10,032              | 130,246               | 328,931            |
| Median age                            | 30.0                | 29.4                  | 32.1               |
| Median age (Male)                     | 29.2                | 29.5                  | 31.4               |
| Median age (Female)                   | 30.7                | 29.3                  | 32.8               |
|                                       |                     |                       |                    |
| HOUSEHOLDS & INCOME                   | 1 MILE              | 3 MILES               | 5 MILES            |
| HOUSEHOLDS & INCOME  Total households | <b>1 MILE</b> 4,593 | <b>3 MILES</b> 51,523 | 5 MILES<br>133,452 |
|                                       |                     |                       |                    |
| Total households                      | 4,593               | 51,523                | 133,452            |