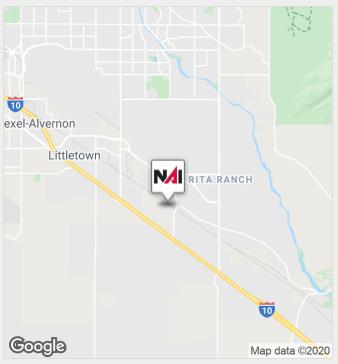

## 8650 E Old Vail Road

Parcel #141-22-001E, Tucson, Arizona 85747

#### **Property Features**

- All utilities available to the site including sewer
- Located within Rita Ranch
- Zoning | I-2
- Parcel Number | 141-22-001E
- Close to I-10
- Close to U of A Science and Technology Park
- Davis Monthan AFB approach and departure paddle
- Old Vail Rd. between E. Valencia Rd. and S. Houghton Rd



### For Sale: \$748,000 (\$1.70/SF)

Gordon Wagner

+1 520 398 5130 gordon.wagner@naihorizon.com

2900 North Swan Road, Suite 200 Tucson, AZ 85712 SUBMITTED IND OF ANY TY OR ANY **naihorizon.com** 

NO WARRANTY OR REPRESENTATION, EXPRESS OR IMPLIED, IS MADE AS TO THE ACCURACY OF THE INFORMATION CONTAINED HEREIN, AND THE SAME IS SUBMITTED SUBJECT TO ERRORS, OMISSIONS, CHANGE OF PRICE, RENTAL OR OTHER CONDITIONS, PRIOR SALE, LEASE OR FINANCING, OR WITHORAWAL WITHOUT NOTICE, AND OF ANY SPECIAL LISTING CONDITIONS IMPOSED BY OUR PRINCIPALS NO WARRANTIES OR REPRESENTATIONS ARE MADE AS TO THE CONDITION OF THE PROPERTY OR ANY HAZARDS CONTAINED THEREIN ARE ANY TO BE IMPLIED. For Sale

## Rita Ranch Industrial Land

# Location Map



Gordon Wagner +1 520 398 5130 gordon.wagner@naihorizon.com