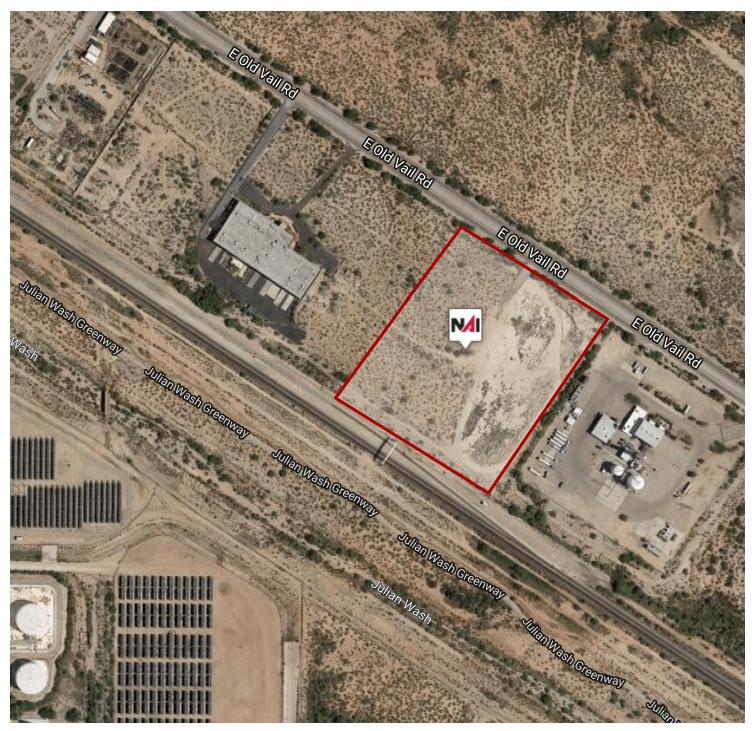

## 8650 E Old Vail Road

Parcel #141-22-001E, Tucson, Arizona 85747

#### **Property Features**

- All utilities available to the site including sewer
- Located within Rita Ranch
- Zoning | I-2
- Parcel Number | 141-22-001E
- Close to I-10
- Close to U of A Science and Technology Park
- Davis Monthan AFB approach and departure paddle
- Old Vail Rd. between E. Valencia Rd. and S. Houghton Rd