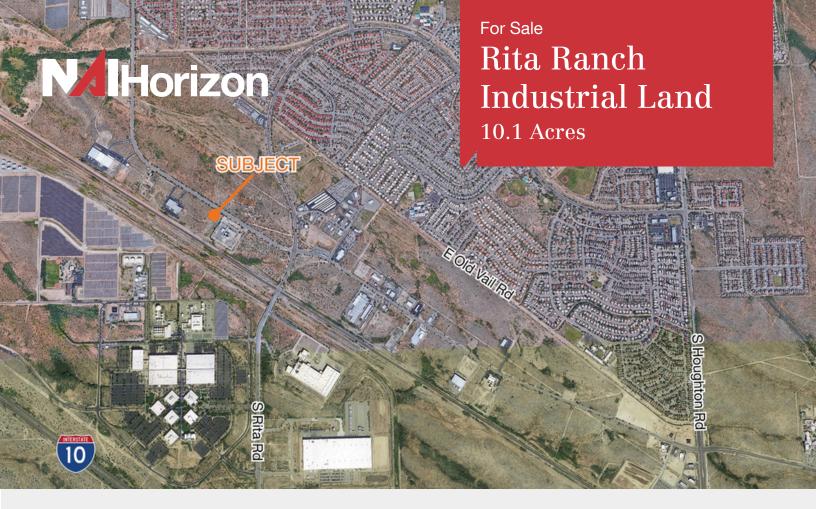

## 8650 E Old Vail Road

Parcel #141-22-001E, Tucson, Arizona 85747

#### **Property Features**

- All utilities available to the site including sewer
- Located within Rita Ranch
- Zoning | I-2
- Parcel Number | 141-22-001E
- Close to I-10
- Close to U of A Science and Technology Park
- Davis Monthan AFB approach and departure paddle
- Old Vail Rd. between E. Valencia Rd. and S. Houghton Rd

## Rita Ranch Industrial Land