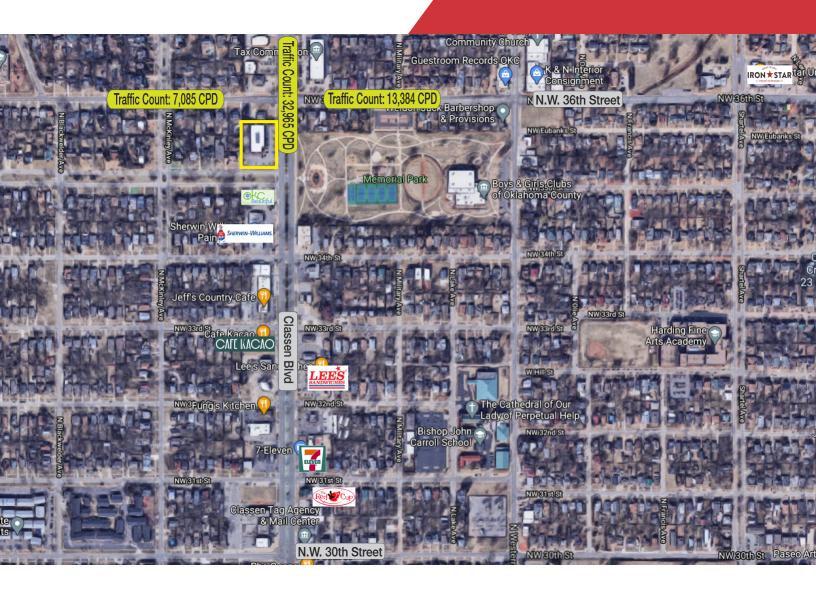

# **LOCATION HIGHLIGHTS**

- Great Location with High Traffic Count
- Across from Memorial Park
- Close Proximity to Downtown

| Population               | 1 Mile:  | 3 Miles: | 5 Miles: |
|--------------------------|----------|----------|----------|
|                          | 14,811   | 91,655   | 199,822  |
| Average Household Income | 1 Mile:  | 3 Miles: | 5 Miles: |
|                          | \$64,621 | \$70,871 | \$63,129 |
| Total Households         | 1 Mile:  | 3 Miles: | 5 Miles: |
|                          | 6,453    | 40,561   | 84,215   |