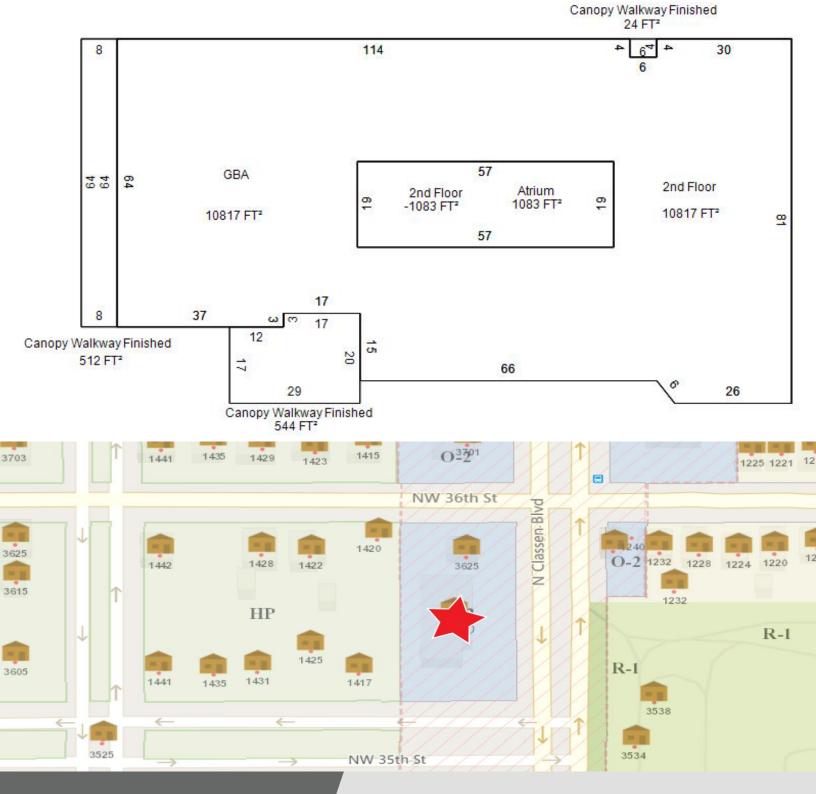

# **PROPERTY HIGHLIGHTS**

- Beautiful Atrium
- Ample Parking
- Located on the New Bus Rapid Transit Corridor
- Upstairs Suite 201 Available-2,645 SF
  - 5 Executive Offices with Floor to Ceiling Windows
  - 2 Interior Junior Offices
  - Large Reception/Waiting Area
  - File/Break Room
  - Suite Can Be Divided
    - 2 Executive Offices, File/Break Room & Reception
    - 3 Executive Offices, 2 Junior Offices & Reception

# Micalyn Wheelwright

+1 580 504 6630 micalyn@naisullivangroup.com

O-2. General Office

19.764 SF

2.645 SF

1978

1.03 Acres