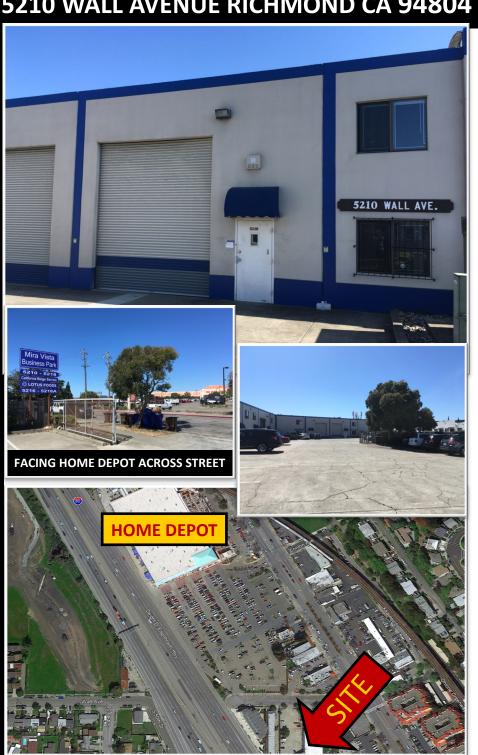

## **5210 WALL AVENUE RICHMOND CA 94804**

This strategically-located, very flexible industrial space is just off San Pablo Avenue, across Wall Ave from Home Depot, one block to Del Norte BART Station, two minutes to 580 and 80 freeway access.

Very clean and modern highceiling warehouse space with roll up door and drive-in access.

Premises include office space, two (2) ADA restrooms, 240 amp, 3 phase power, insulated ceilings and benefit of ample parking and easy access for larger vehicles.