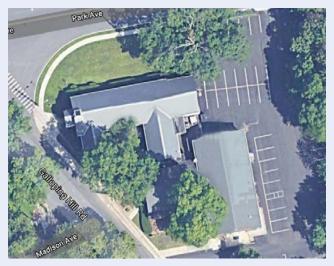

# 83 Galloping Hill Road

ELIZABETH, NJ

### **Property/Building Features**

- Free Standing Buildings Totaling Approximately 10,000 SF
- · .8 Acres Of Land
- · Classic All Brick Building
- Professionally Landscaped Property
- · Ample Parking
- · Located In Well Maintained Residential Area
- · Ideal For Religious, School, Administrative And Day Care Uses