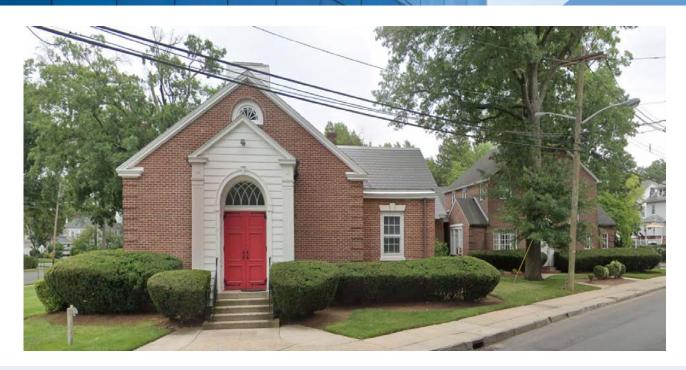

# 83 Galloping Hill Road

ELIZABETH, NJ

### **Property/Building Features**

- Free Standing Buildings Totaling Approximately 10,000 SF
- · .8 Acres Of Land
- · Classic All Brick Building
- Professionally Landscaped Property
- · Ample Parking
- · Located In Well Maintained Residential Area
- · Ideal For Religious, School, Administrative And Day Care Uses