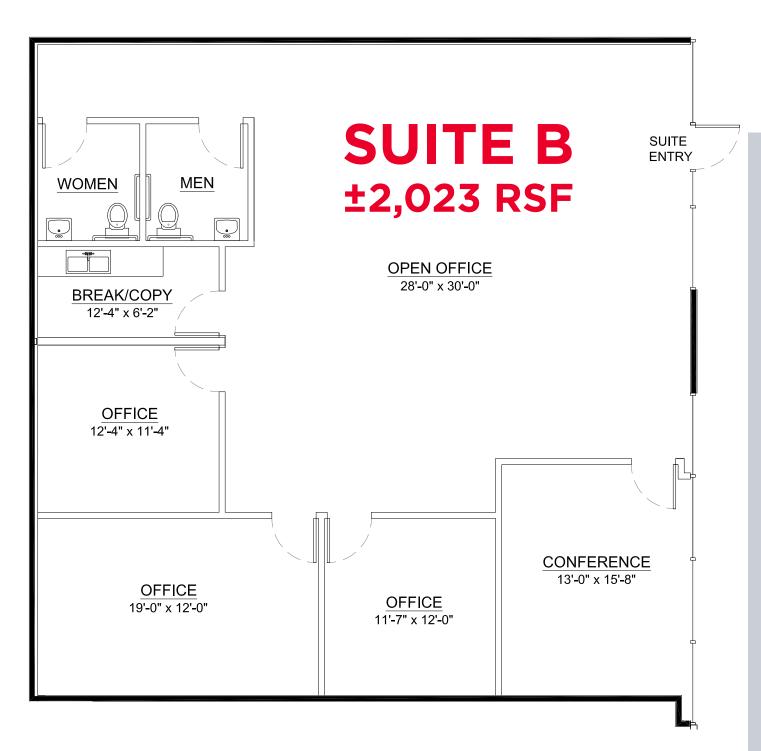

# **Property Highlights**

- ±2,023 SF suite available for lease
- Ideal location at the intersection of Truxel Road and Del Paso Road
- Close proximity to retail amenities / restaurants
- Directly across the street from Raley's Center
- Desirable new construction and attractive landscaping
- Immediate access to Interstate 80 and Interstate 5
- Anchor tenants include: Safe Credit Union, Sutter Medical Foundation, Guild Mortgage Company, Lyon Real Estate, and Placer Title Company