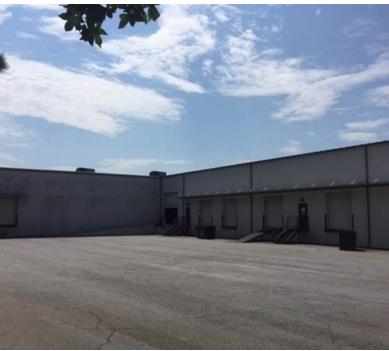

## **PROPERTY HIGHLIGHTS**

- Dock High Loading
- Sprinklered
- 18' Clear Height
- T-5 Lighting
- Abundant Parking / Potential Outside Storage
- Total Building 28,290 SF
- Easy Access to I-85/I-285
- Quiet cul-de-sac setting