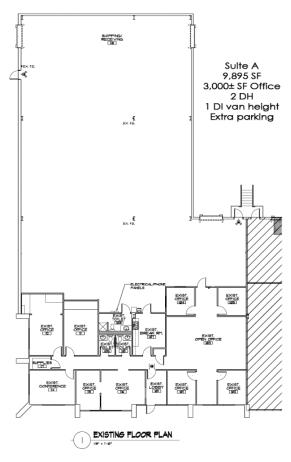

## **AVAILABILITY**

Suite A-9,895 SF with ±3,000 SF Office, 2 Dock Door/ 1 Van Height

## **PROPERTY HIGHLIGHTS**

- Dock High Loading
- Sprinklered
- 18' Clear Height
- T-5 Lighting
- Abundant Parking / Potential Outside Storage
- Total Building 28,290 SF
- Easy Access to I-85/I-285
- Quiet cul-de-sac setting