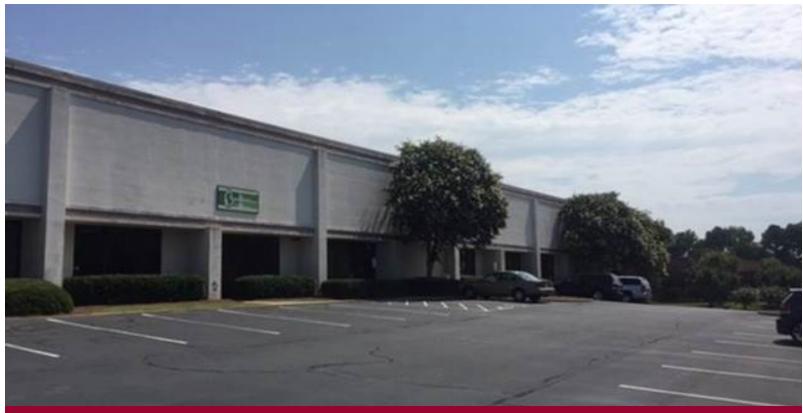

## 2534 N. Royal Place

TUCKER, GA 30084

## **PROPERTY HIGHLIGHTS**

- Dock High Loading
- Sprinklered
- 18' Clear Height
- T-5 Lighting
- Abundant Parking / Potential Outside Storage
- Total Building 28,290 SF
- Easy Access to I-85/I-285
- Quiet cul-de-sac setting