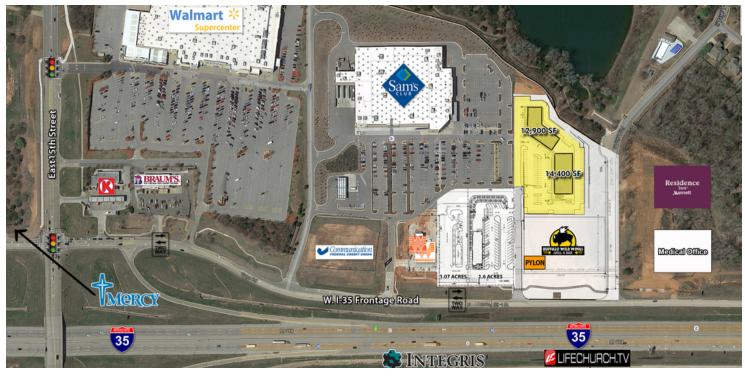

Sub Market: Edmond

Property is a 27,300 SF retail center that is a part of a 4,000 SF high-traffic Walmart Supercenter and new Sam's Club development and is next to two health facilities – Integris Hospital and Mercy Health. With interstate visibility this new development is located in high growth geographic center of Edmond, OK - OKC's preferred suburb which has the highest incomes and best schools of any OKC suburb.

Pylon signage available.

Property is located just north of 15th St. on I-35 Frontage Road in Edmond, OK. Neighbors include:

Sam's Club, Walmart SuperCenter, Integris Edmond Hospital, Mercy Health Complex, MidFirst Bank, Buffalo Wild Wing,s, Whataburger, Braum's and Circle K.