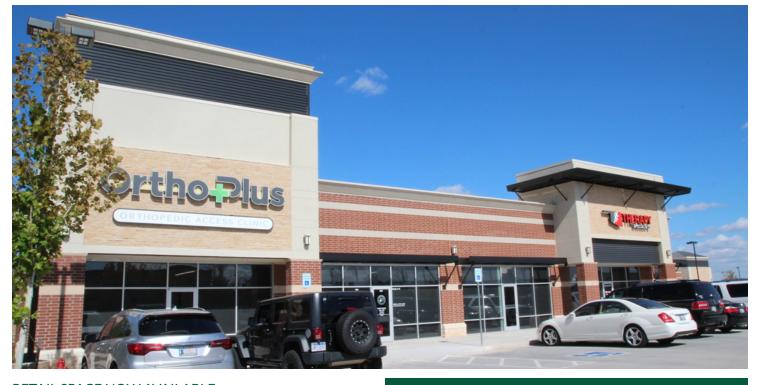

### RETAIL SPACE NOW AVAILABLE

Available SF-Building 2: 4,000 SF

**Suites 132 & 124:** 2,000 SF each

**Building 1:** 100% occupied

**Lease Rate:** \$22.00 - 24.00 SF/yr (NNN)

**Building Size:** 26,802 SF

Market: North

Sub Market: Edmond

Property is a 27,300 SF retail center that is a part of a 4,000 SF high-traffic Walmart Supercenter and new Sam's Club development and is next to two health facilities – Integris Hospital and Mercy Health. With interstate visibility this new development is located in high growth geographic center of Edmond, OK - OKC's preferred suburb which has the highest incomes and best schools of any OKC suburb.