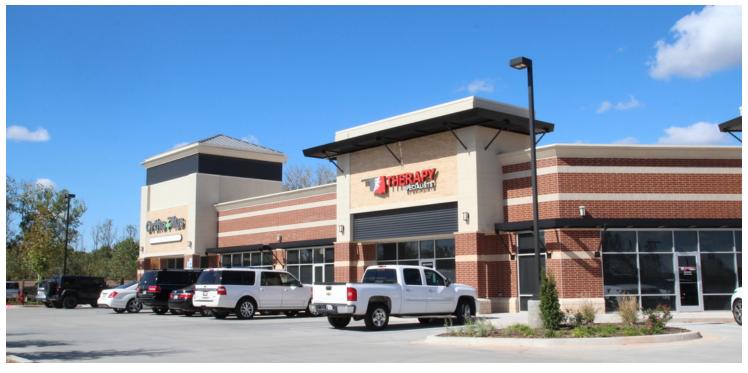

### RETAIL SPACE NOW AVAILABLE

Available SF-Building 2: 4,000 SF

**Suites 132 & 124:** 2,000 SF each

**Building 1:** 100% occupied

**Lease Rate:** \$22.00 - 24.00 SF/yr (NNN)

**Building Size:** 26,802 SF

Market: North

Sub Market: Edmond

Property is a 27,300 SF retail center that is a part of a 4,000 SF high-traffic Walmart Supercenter and new Sam's Club development and is next to two health facilities – Integris Hospital and Mercy Health. With interstate visibility this new development is located in high growth geographic center of Edmond, OK - OKC's preferred suburb which has the highest incomes and best schools of any OKC suburb.

Pylon signage available.

Property is located just north of 15th St. on I-35 Frontage Road in Edmond, OK. Neighbors include:

Sam's Club, Walmart SuperCenter, Integris Edmond Hospital, Mercy Health Complex, MidFirst Bank, Buffalo Wild Wing,s, Whataburger, Braum's and Circle K.