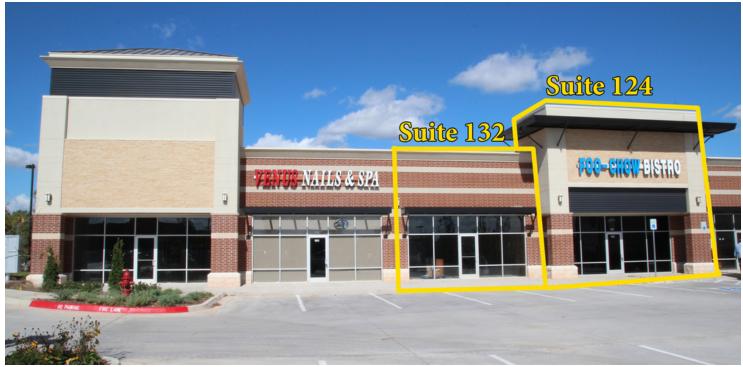

### RETAIL SPACE NOW AVAILABLE

Available SF-Building 2: 4,000 SF

**Suites 132 & 124:** 2,000 SF each

**Building 1:** 100% occupied

**Lease Rate:** \$22.00 - 24.00 SF/yr (NNN)

**Building Size:** 26,802 SF

Market: North

Sub Market: Edmond

Property is a 27,300 SF retail center that is a part of a 4,000 SF high-traffic Walmart Supercenter and new Sam's Club development and is next to two health facilities – Integris Hospital and Mercy Health. With interstate visibility this new development is located in high growth geographic center of Edmond, OK - OKC's preferred suburb which has the highest incomes and best schools of any OKC suburb.

Pylon signage available.

Property is located just north of 15th St. on I-35 Frontage Road in Edmond, OK. Neighbors include:

Sam's Club, Walmart SuperCenter, Integris Edmond Hospital, Mercy Health Complex, MidFirst Bank, Buffalo Wild Wing,s, Whataburger, Braum's and Circle K.