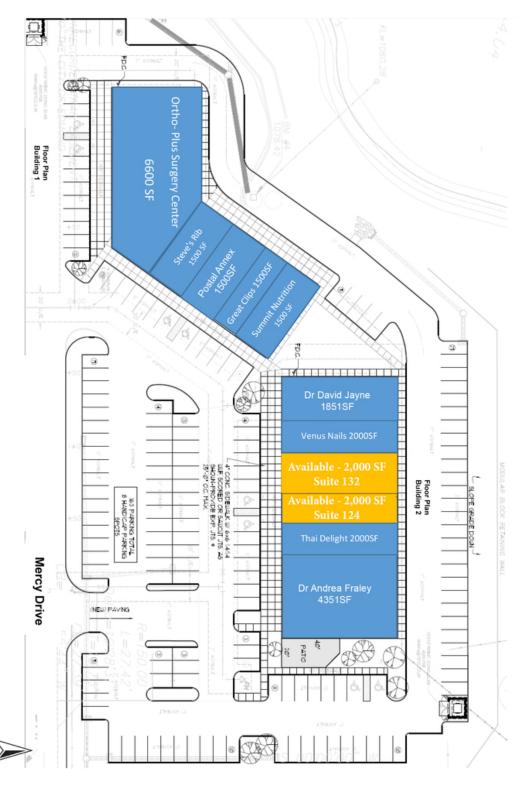

### RETAIL SPACE NOW AVAILABLE

Available SF-Building 2: 4,000 SF

**Suites 132 & 124:** 2,000 SF each

**Building 1:** 100% occupied

**Lease Rate:** \$22.00 - 24.00 SF/yr (NNN)

**Building Size:** 26,802 SF

Market: North

Sub Market: Edmond

Property is a 27,300 SF retail center that is a part of a 4,000 SF high-traffic Walmart Supercenter and new Sam's Club development and is next to two health facilities – Integris Hospital and Mercy Health. With interstate visibility this new development is located in high growth geographic center of Edmond, OK - OKC's preferred suburb which has the highest incomes and best schools of any OKC suburb.

Pylon signage available.

Property is located just north of 15th St. on I-35 Frontage Road in Edmond, OK. Neighbors include:

Sam's Club, Walmart SuperCenter, Integris Edmond Hospital, Mercy Health Complex, MidFirst Bank, Buffalo Wild Wing,s, Whataburger, Braum's and Circle K.