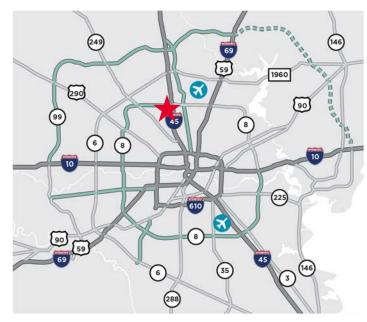

## Ella Logistics Center +500,000 SF AVAILABLE

Beltway 8 & I-45 North | Houston, Texas

Pinto Business Park is a dynamic community 13 miles north of downtown Houston and minutes from Bush Intercontinental Airport. This prime location makes it ideal for companies conducting business locally and around the globe.

#### **Drive Distances From Building**

| USPS                  | 2.4 | miles |
|-----------------------|-----|-------|
| FedEx Ground          | 2.5 | miles |
| I-69/US 59            | 7   | miles |
| UPS                   | 8   | miles |
| IAH Airport           | 9   | miles |
| I-45                  | 0.6 | miles |
| Downtown              | 13  | miles |
| Ship Channel          | 22  | miles |
| Hobby Airport         | 24  | miles |
| Barbours Cut Terminal | 40  | miles |
| Bayport Terminal      | 43  | miles |
|                       |     |       |