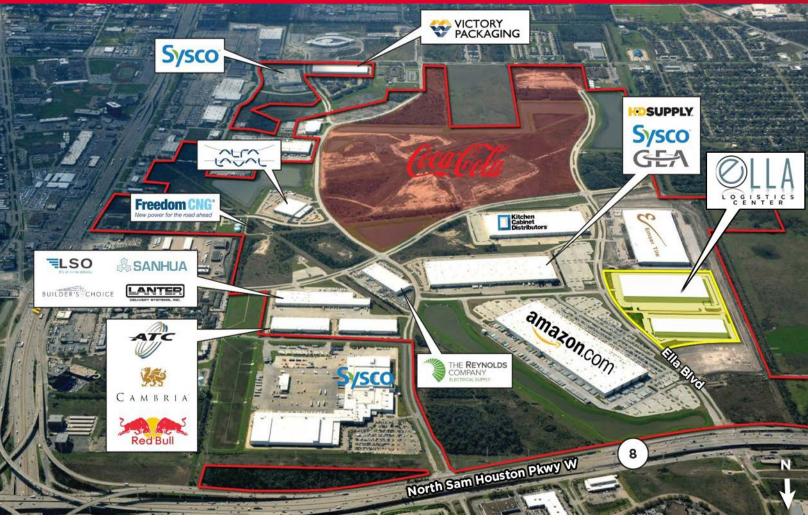

## Ella Logistics Center +500,000 SF AVAILABLE

Beltway 8 & I-45 North | Houston, Texas

Pinto Business Park is a dynamic community 13 miles north of downtown Houston and minutes from Bush Intercontinental Airport. This prime location makes it ideal for companies conducting business locally and around the globe.

#### PARK FEATURES

- Deed restricted, master planned business park
- 971 total acres / 665 net acres
- Off-site master- planned detention is in place
- Outside 500-year flood plain
- On site compressed natural gas fueling station within the park
- 11 park ingress/egress points
- Excellent visibility and access from Beltway 8 and I-45
- Exceptional, secure class A corporate park location