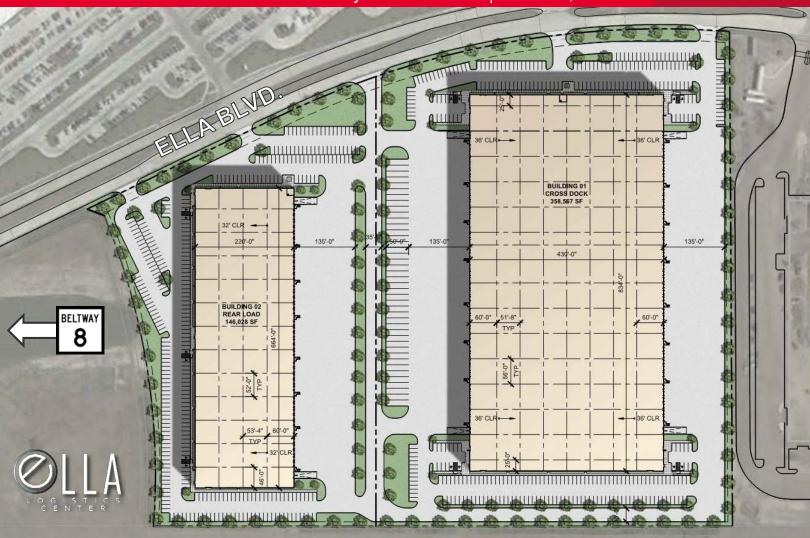

### New Construction, Class A Buildings Available For Lease in Pinto Business Park

- 146,028 SF Rear Load Space Available
  - 32' clear height
- 358,567 SF Cross Dock Space Available
  - 36' clear height
  - Trailer parking
- ESFR sprinklers in both buildings
- 135' 185' truck courts
- Direct access to Beltway 8 from Ella Blvd
- Convenient access to I-45
- Monument signage available

### Bldg 2 - Rear Load

- 146,028 SF (divisible)
- 32' clear height
- 135' truck courts
- 317 car spaces
- 52' x 53'-4" column spacing
- 60' speed bays
- ESFR Sprinklers
- Monument signage available

### Bldg 1 - Cross Dock

- 358,567 SF (divisible)
- 36' clear height
- 135' 185' truck courts
- 338 car spaces
- 42 trailer spaces
- 56' x 51'-8" column spacing
- 60' speed bays
- Trailer parking
- ESFR Sprinklers
- Monument signage available