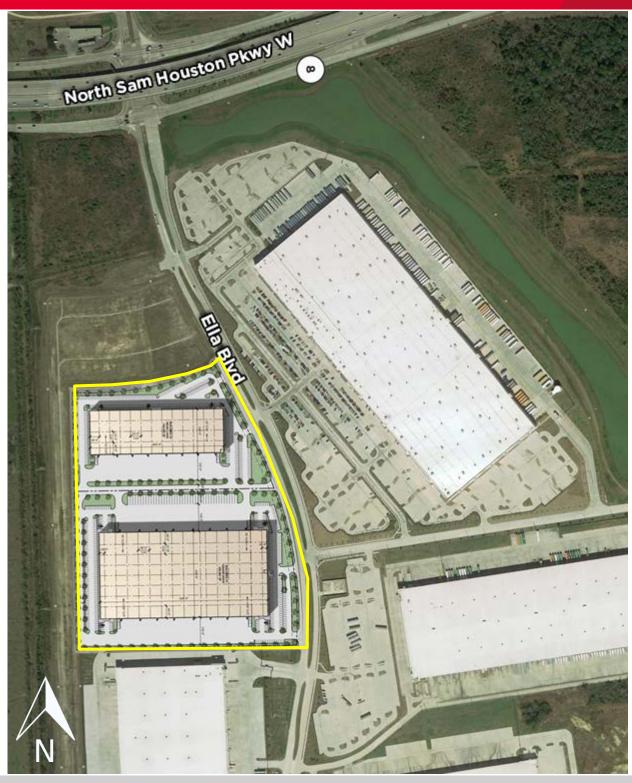

# Ella Logistics Center +500,000 SF AVAILABLE

Beltway 8 & I-45 North | Houston, Texas

#### PARK FEATURES

- Deed restricted, master planned business park
- 971 total acres / 665 net acres
- Off-site master- planned detention is in place
- Outside 500-year flood plain
- On site compressed natural gas fueling station within the park
- 11 park ingress/egress points
- Excellent visibility and access from Beltway 8 and I-45
- Exceptional, secure class A corporate park location