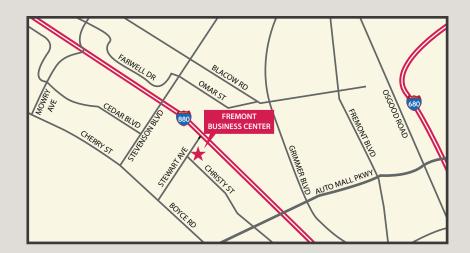

- Landscaped Outdoor Dining Areas and Fountains
- ±3.8/1,000 Parking Ratio

Fremont Business Center

- Great Freeway Access to I-880 via Stevenson Blvd. or Auto Mall Pkwy.
- Multiple Expansion Opportunities Within the Park