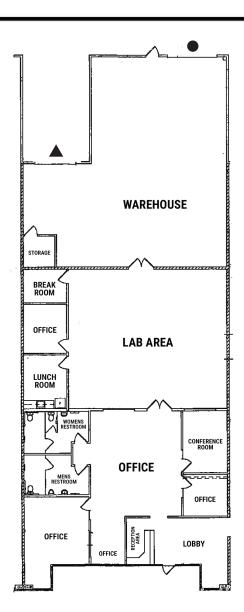

### **Unit Highlights:**

- ±6,533 SF
- ±33% Office
- ±33% Dry Lab
- ±33% Warehouse
- 1 Dock, 1 Grade Level Door
- 200 Amp 480 Volt 3 Phase Power
- Lunch Room / Break Area
- Asking Rate: \$1.35 NNN