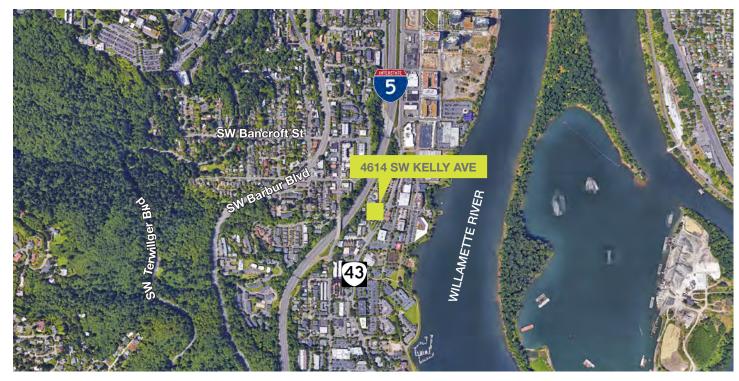

## **AMENITIES**

Rare opportunity for a small office building that provides expansive river/mountain views, abundant **on-site parking**, and several other amenities

Be to downtown Portland in under 2 minutes from this highly convenient location, or jump onto I-5, I-405, or Barbur Boulevard heading elsewhere just as quickly

Within a short distance, amenities abound, including: Elephants Deli, Chevron, Postal Annex, River's Edge Hotel & Spa, and Starbucks

Building occupants can also enjoy easy access to the waterfront trail just across the street for a walk, run, or bike ride and then catch a quick shower in the building's private shower

Walk to OHSU's new South Waterfront facilities, aerial tram, and max line