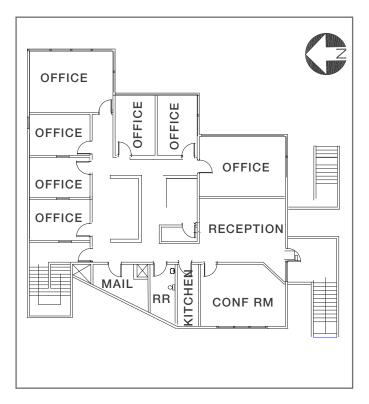

# 4614 SW Kelly Ave, Portland, OR

Macadam Office Building With Mountain/River Views!

## **FOR SALE**

## **AERIALS**





CONTACT

Kevin Joshi 503.221.2282 kjoshi@kiddermathews.com







PHENOMENAL OWNER-USER OFFICE **BUILDING WITH MT. HOOD AND WILLAMETTE RIVER VIEWS** 

\$2,250,000

7,316 SF Building

Lot Size: 12,528 SF

1st floor - 1,216 SF

2nd floor - 3,000 SF

3rd (top) floor – 3,100 SF

Private parking with nineteen (19) stalls

Highly visible location above Macadam Avenue

On-building signage opportunity

Shower room

Storage room

CONTACT

**Kevin Joshi** 503.221.2282

kjoshi@kiddermathews.com



## TOP FLOOR | 3,100 SF



## SECOND FLOOR | 3,000 SF



## **GROUND FLOOR | 1,216 SF**





## **AMENITIES**

Rare opportunity for a small office building that provides expansive river/mountain views, abundant **on-site parking**, and several other amenities

Be to downtown Portland in under 2 minutes from this highly convenient location, or jump onto I-5, I-405, or Barbur Boulevard heading elsewhere just as quickly

Within a short distance, amenities abound, including: Elephants Deli, Chevron, Postal Annex, River's Edge Hotel & Spa, and Starbucks

Building occupants can also enjoy easy access to the waterfront trail just across the street for a walk, run, or bike ride and then catch a quick shower in the building's private shower

Walk to OHSU's new South Waterfront facilities, aerial tram, and max line