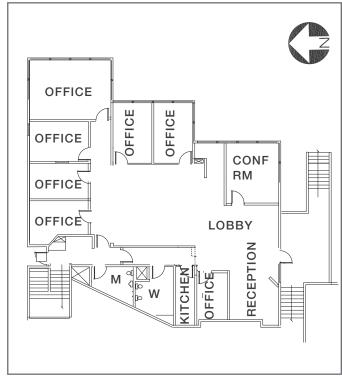

# 4614 SW Kelly Ave, Portland, OR

Macadam Office Building With Mountain/River Views!

## **FOR SALE**

## **AERIALS**





CONTACT

Kevin Joshi 503.221.2282 kjoshi@kiddermathews.com







PHENOMENAL OWNER-USER OFFICE **BUILDING WITH MT. HOOD AND WILLAMETTE RIVER VIEWS** 

\$2,250,000

7,316 SF Building

Lot Size: 12,528 SF

1st floor - 1,216 SF

2nd floor - 3,000 SF

3rd (top) floor – 3,100 SF

Private parking with nineteen (19) stalls

Highly visible location above Macadam Avenue

On-building signage opportunity

Shower room

Storage room

CONTACT

**Kevin Joshi** 503.221.2282

kjoshi@kiddermathews.com



## TOP FLOOR | 3,100 SF



## SECOND FLOOR | 3,000 SF



## **GROUND FLOOR | 1,216 SF**





## **AMENITIES**

Rare opportunity for a small office building that provides expansive river/mountain views, abundant **on-site parking**, and several other amenities

Be to downtown Portland in under 2 minutes from this highly convenient location, or jump onto I-5, I-405, or Barbur Boulevard heading elsewhere just as quickly

Within a short distance, amenities abound, including: Elephants Deli, Chevron, Postal Annex, River's Edge Hotel & Spa, and Starbucks

Building occupants can also enjoy easy access to the waterfront trail just across the street for a walk, run, or bike ride and then catch a quick shower in the building's private shower

Walk to OHSU's new South Waterfront facilities, aerial tram, and max line