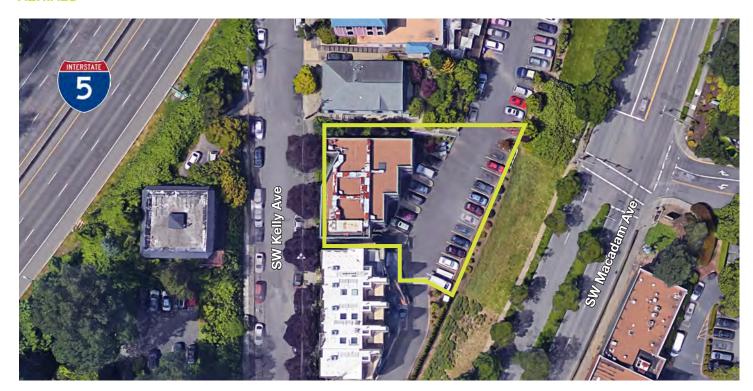

## **AERIALS**

CONTACT

Kevin Joshi 503.221.2282 kjoshi@kiddermathews.com

PHENOMENAL OWNER-USER OFFICE **BUILDING WITH MT. HOOD AND WILLAMETTE RIVER VIEWS** 

\$2,250,000

7,316 SF Building

Lot Size: 12,528 SF

1st floor - 1,216 SF

2nd floor - 3,000 SF

3rd (top) floor – 3,100 SF

Private parking with nineteen (19) stalls

Highly visible location above Macadam Avenue

On-building signage opportunity

Shower room

Storage room