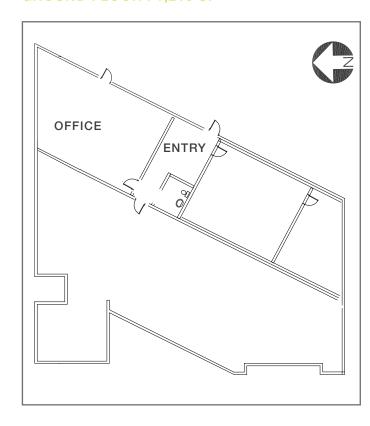

# 4614 SW Kelly Ave, Portland, OR

Macadam Office Building With Mountain/River Views!

## **FOR SALE**

## **AERIALS**





CONTACT

Kevin Joshi 503.221.2282 kjoshi@kiddermathews.com







PHENOMENAL OWNER-USER OFFICE **BUILDING WITH MT. HOOD AND WILLAMETTE RIVER VIEWS** 

\$2,250,000

7,316 SF Building

Lot Size: 12,528 SF

1st floor - 1,216 SF

2nd floor - 3,000 SF

3rd (top) floor – 3,100 SF

Private parking with nineteen (19) stalls

Highly visible location above Macadam Avenue

On-building signage opportunity

Shower room

Storage room

CONTACT

**Kevin Joshi** 503.221.2282

kjoshi@kiddermathews.com



## TOP FLOOR | 3,100 SF



## SECOND FLOOR | 3,000 SF



## **GROUND FLOOR | 1,216 SF**





## **AMENITIES**

Rare opportunity for a small office building that provides expansive river/mountain views, abundant **on-site parking**, and several other amenities

Be to downtown Portland in under 2 minutes from this highly convenient location, or jump onto I-5, I-405, or Barbur Boulevard heading elsewhere just as quickly

Within a short distance, amenities abound, including: Elephants Deli, Chevron, Postal Annex, River's Edge Hotel & Spa, and Starbucks

Building occupants can also enjoy easy access to the waterfront trail just across the street for a walk, run, or bike ride and then catch a quick shower in the building's private shower

Walk to OHSU's new South Waterfront facilities, aerial tram, and max line