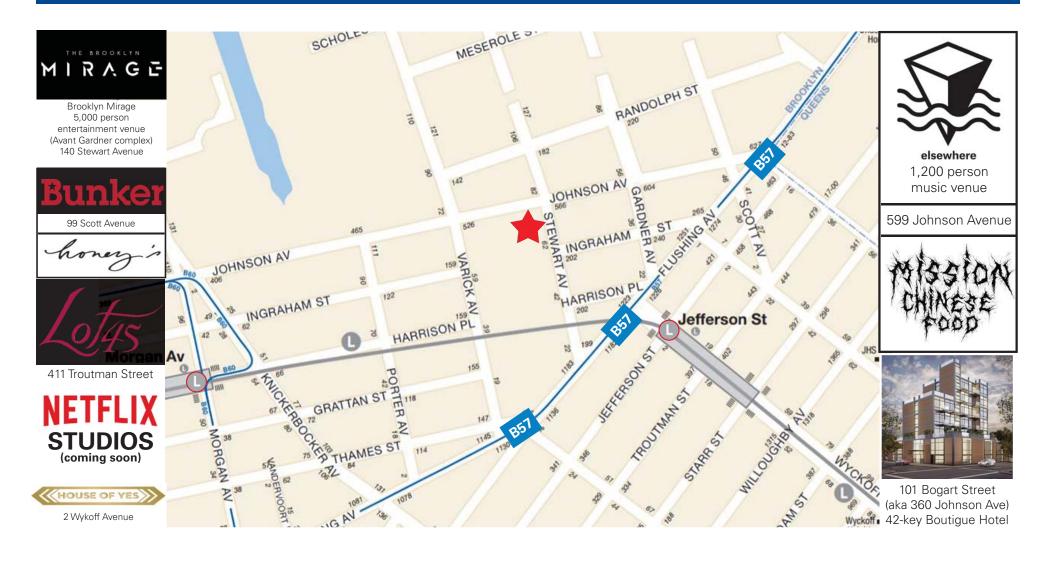

### COMMENTS

- Windows on all 4-sides, allowing for abundant natural light
- ◆ Landlord to provide buildout
- ◆ Elevator access
- ◆ All uses considered
- ◆ Accessible via the Jefferson St subway station and B57 Bus along Flushing Avenue