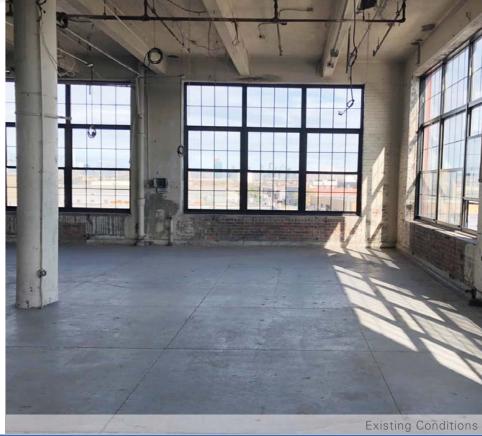

### COMMENTS

- Windows on all 4-sides, allowing for abundant natural light
- ◆ Landlord to provide buildout
- ◆ Elevator access
- ◆ All uses considered
- ◆ Accessible via the Jefferson St subway station and B57 Bus along Flushing Avenue