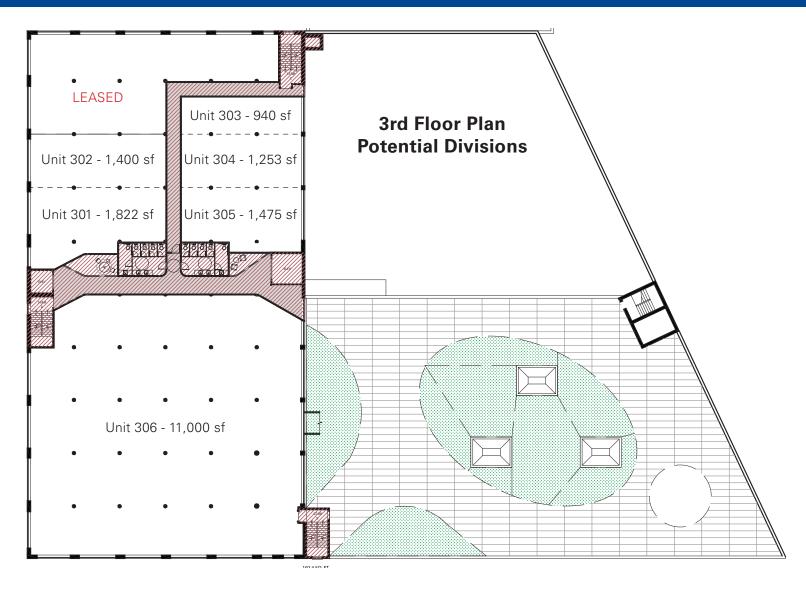

### **APPROXIMATE SIZE**

Entire 3rd Floor - 940 - 11,000 sf

Entire 2nd Floor - 20,000 sf

(Divisible to 10,000 sf)

Entire 1st Floor - 20,000 sf 15'

(Divisible to 10,000 sf)