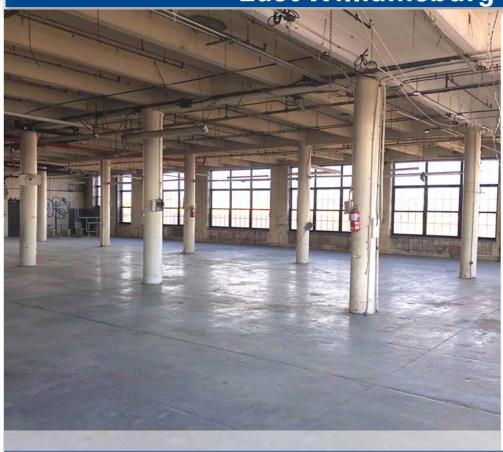

### COMMENTS

- Windows on all 4-sides, allowing for abundant natural light
- ◆ Landlord to provide buildout
- ◆ Elevator access
- ◆ All uses considered
- ◆ Accessible via the Jefferson St subway station and B57 Bus along Flushing Avenue