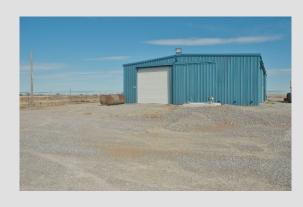

Industrial Warehouse For Sale or Lease

#### PROPERTY HIGHLIGHTS

- Very Good Trucking & Service Yard Spaced Between Radio Road & Highway 81 in Canadian County
- Canadian County Water
- Computer Service Ability
- Office with Full Kitchen & Showers
- Shop Area with (3) 14' Overhead Doors
- Underground Storm Shelter
- Hook Ups Location for Drivers with Small Travel Trailers
- Large Septic System
- Fully Fenced & Gated Yard
- (3) 14' Overhead Doors
- 16' Clear Ceiling Height
- 240 Volt/3 Phase Power
- Multiple RV/Trailer Utility Hook-ups On Site

|  | TOTAL SF               | 5,746 SF      |
|--|------------------------|---------------|
|  | TOTAL ACRES            | 6 Acres       |
|  | YEAR BUILT / RENOVATED | 1984          |
|  | ZONED                  | Open Canadian |
|  |                        |               |