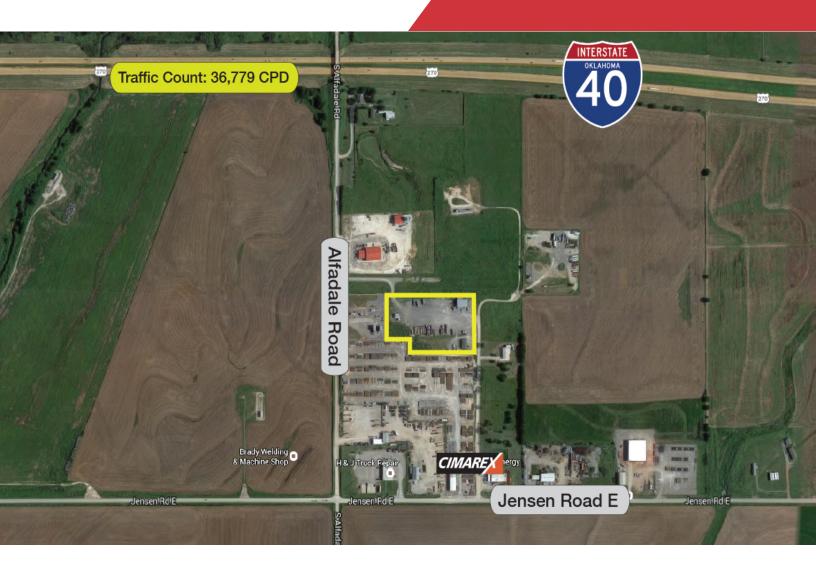

#### PROPERTY HIGHLIGHTS

- Very Good Trucking & Service Yard Spaced Between Radio Road & Highway 81 in Canadian County
- Canadian County Water
- Computer Service Ability
- Office with Full Kitchen & Showers
- Shop Area with (3) 14' Overhead Doors
- Underground Storm Shelter
- Hook Ups Location for Drivers with Small Travel Trailers
- Large Septic System
- Fully Fenced & Gated Yard
- (3) 14' Overhead Doors
- 16' Clear Ceiling Height
- 240 Volt/3 Phase Power
- Multiple RV/Trailer Utility Hook-ups On Site

### **LOCATION HIGHLIGHTS**

- Located in a Developing Industrial Area
- Excellent Access to I-40, West of Scales

| Population               | 1 Mile:  | 3 Miles: | 5 Miles: |
|--------------------------|----------|----------|----------|
|                          | 398      | 7,879    | 18,601   |
| Average Household Income | 1 Mile:  | 3 Miles: | 5 Miles: |
|                          | \$69,999 | \$51,360 | \$45,580 |
| Total Households         | 1 Mile:  | 3 Miles: | 5 Miles: |
|                          | 142      | 2,940    | 6,754    |