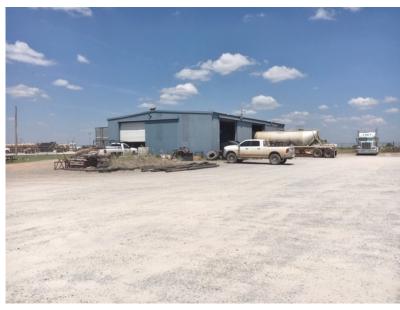

Industrial Warehouse For Sale or Lease

#### PROPERTY HIGHLIGHTS

- Very Good Trucking & Service Yard Spaced Between Radio Road & Highway 81 in Canadian County
- Canadian County Water
- Computer Service Ability
- Office with Full Kitchen & Showers
- Shop Area with (3) 14' Overhead Doors
- Underground Storm Shelter
- Hook Ups Location for Drivers with Small Travel Trailers
- Large Septic System
- Fully Fenced & Gated Yard
- (3) 14' Overhead Doors
- 16' Clear Ceiling Height
- 240 Volt/3 Phase Power
- Multiple RV/Trailer Utility Hook-ups On Site

|  | TOTAL SF               | 5,746 SF      |
|--|------------------------|---------------|
|  | TOTAL ACRES            | 6 Acres       |
|  | YEAR BUILT / RENOVATED | 1984          |
|  | ZONED                  | Open Canadian |
|  |                        |               |