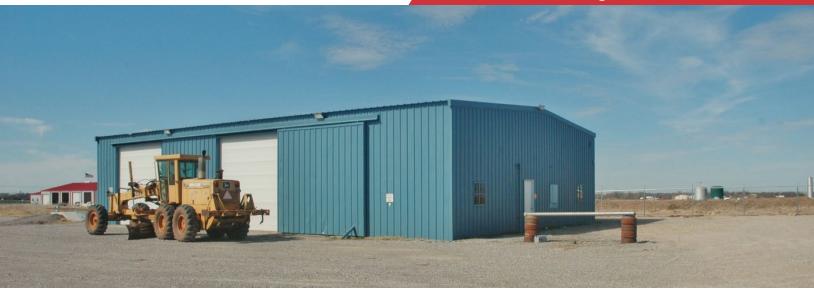

Industrial Warehouse For Sale or Lease

#### PROPERTY HIGHLIGHTS

- Very Good Trucking & Service Yard Spaced Between Radio Road & Highway 81 in Canadian County
- Canadian County Water
- Computer Service Ability
- Office with Full Kitchen & Showers
- Shop Area with (3) 14' Overhead Doors
- Underground Storm Shelter
- Hook Ups Location for Drivers with Small Travel Trailers
- Large Septic System
- Fully Fenced & Gated Yard
- (3) 14' Overhead Doors
- 16' Clear Ceiling Height
- 240 Volt/3 Phase Power
- Multiple RV/Trailer Utility Hook-ups On Site

|  | TOTAL SF               | 5,746 SF      |
|--|------------------------|---------------|
|  | TOTAL ACRES            | 6 Acres       |
|  | YEAR BUILT / RENOVATED | 1984          |
|  | ZONED                  | Open Canadian |
|  |                        |               |