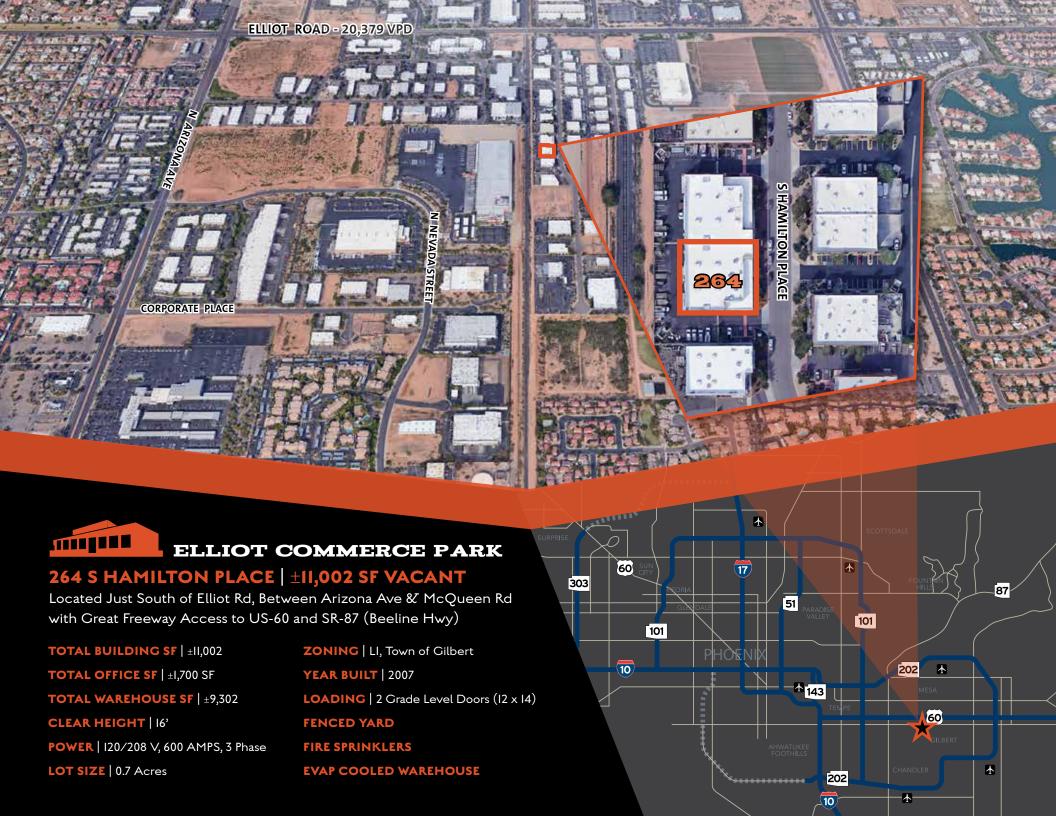

#### **PROPERTY INCLUDES**

RECEPTION | 8 OFFICES | CONFERENCE ROOM | 2 RESTROOMS

BREAKROOM | 2 GRADE LEVEL DOORS | FENCED YARD