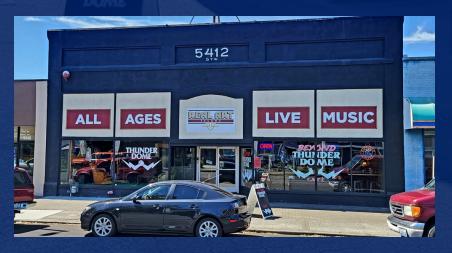

### AREA DESCRIPTION

Street Retail / Venue Space available for sale in the heart of the South Tacoma Way Business District with easy access to the freeways.

STREET RETAIL / VENUE SPACE FOR SALE

CBCWORLDWIDE.COM

## 5410-5412 SOUTH TACOMA WAY

Tacoma, WA 98409

### PROPERTY OVERVIEW

Street Retail/Venue space for sale in the heart of the South Tacoma Way Business District near South 54th Street. Mixed use building is 6,843 SF on a 5,500 SF lot and NCX zoning allows a variety of uses. Current tenants (month to month) run a music venue, café, clothing shop with a barber shop located in the back and 2 bedroom living space upstairs. Owner user opportunity or investment property as current Tenants looking to stay. Abundant street parking and easy access to freeways.