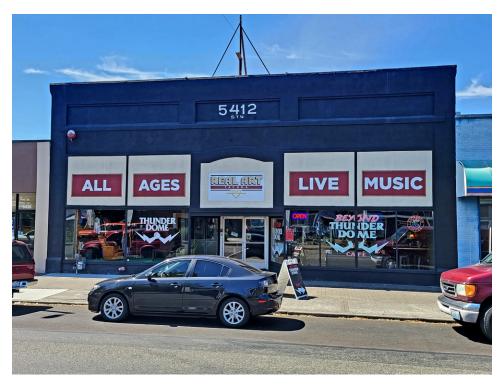

### AREA DESCRIPTION

Street Retail / Venue Space available for sale in the heart of the South Tacoma Way Business District with easy access to the freeways.

STREET RETAIL / VENUE SPACE FOR SALE

CBCWORLDWIDE.COM

## 5410-5412 SOUTH TACOMA WAY

Tacoma, WA 98409

### PROPERTY OVERVIEW

Street Retail/Venue space for sale in the heart of the South Tacoma Way Business District near South 54th Street. Mixed use building is 6,843 SF on a 5,500 SF lot and NCX zoning allows a variety of uses. Current tenants (month to month) run a music venue, café, clothing shop with a barber shop located in the back and 2 bedroom living space upstairs. Owner user opportunity or investment property as current Tenants looking to stay. Abundant street parking and easy access to freeways.