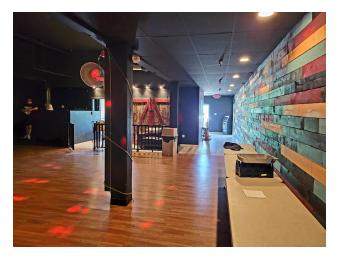

### PROPERTY OVERVIEW

Street Retail/Venue space for sale in the heart of the South Tacoma Way Business District near South 54th Street. Mixed use building is 6,843 SF on a 5,500 SF lot and NCX zoning allows a variety of uses. Current tenants (month to month) run a music venue, café, clothing shop with a barber shop located in the back and 2 bedroom living space upstairs. Owner user opportunity or investment property as current Tenants looking to stay. Abundant street parking and easy access to freeways.