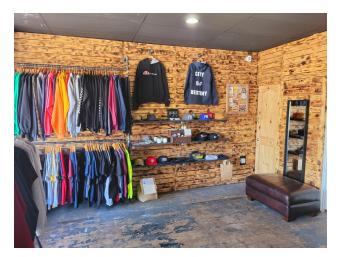

### PROPERTY OVERVIEW

Street Retail/Venue space for sale in the heart of the South Tacoma Way Business District near South 54th Street. Mixed use building is 6,843 SF on a 5,500 SF lot and NCX zoning allows a variety of uses. Current tenants (month to month) run a music venue, café, clothing shop with a barber shop located in the back and 2 bedroom living space upstairs. Owner user opportunity or investment property as current Tenants looking to stay. Abundant street parking and easy access to freeways.