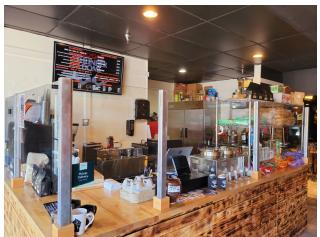

### PROPERTY OVERVIEW

Street Retail/Venue space for sale in the heart of the South Tacoma Way Business District near South 54th Street. Mixed use building is 6,843 SF on a 5,500 SF lot and NCX zoning allows a variety of uses. Current tenants (month to month) run a music venue, café, clothing shop with a barber shop located in the back and 2 bedroom living space upstairs. Owner user opportunity or investment property as current Tenants looking to stay. Abundant street parking and easy access to freeways.