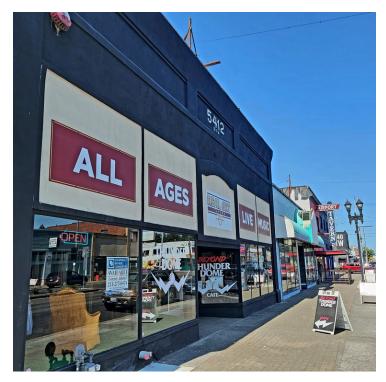

### AREA DESCRIPTION

Street Retail / Venue Space available for sale in the heart of the South Tacoma Way Business District with easy access to the freeways.

STREET RETAIL / VENUE SPACE FOR SALE

CBCWORLDWIDE.COM

### PROPERTY OVERVIEW

Street Retail/Venue space for sale in the heart of the South Tacoma Way Business District near South 54th Street. Mixed use building is 6,843 SF on a 5,500 SF lot and NCX zoning allows a variety of uses. Current tenants (month to month) run a music venue, café, clothing shop with a barber shop located in the back and 2 bedroom living space upstairs. Owner user opportunity or investment property as current Tenants looking to stay. Abundant street parking and easy access to freeways.