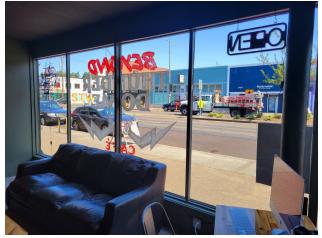

### PROPERTY OVERVIEW

Street Retail/Venue space for sale in the heart of the South Tacoma Way Business District near South 54th Street. Mixed use building is 6,843 SF on a 5,500 SF lot and NCX zoning allows a variety of uses. Current tenants (month to month) run a music venue, café, clothing shop with a barber shop located in the back and 2 bedroom living space upstairs. Owner user opportunity or investment property as current Tenants looking to stay. Abundant street parking and easy access to freeways.