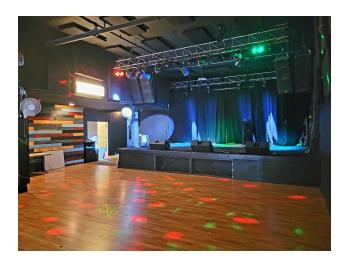

### PROPERTY OVERVIEW

Street Retail/Venue space for sale in the heart of the South Tacoma Way Business District near South 54th Street. Mixed use building is 6,843 SF on a 5,500 SF lot and NCX zoning allows a variety of uses. Current tenants (month to month) run a music venue, café, clothing shop with a barber shop located in the back and 2 bedroom living space upstairs. Owner user opportunity or investment property as current Tenants looking to stay. Abundant street parking and easy access to freeways.