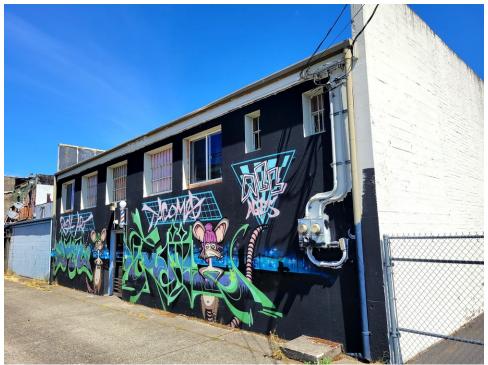

### AREA DESCRIPTION

Street Retail / Venue Space available for sale in the heart of the South Tacoma Way Business District with easy access to the freeways.

STREET RETAIL / VENUE SPACE FOR SALE

CBCWORLDWIDE.COM

### PROPERTY OVERVIEW

Street Retail/Venue space for sale in the heart of the South Tacoma Way Business District near South 54th Street. Mixed use building is 6,843 SF on a 5,500 SF lot and NCX zoning allows a variety of uses. Current tenants (month to month) run a music venue, café, clothing shop with a barber shop located in the back and 2 bedroom living space upstairs. Owner user opportunity or investment property as current Tenants looking to stay. Abundant street parking and easy access to freeways.