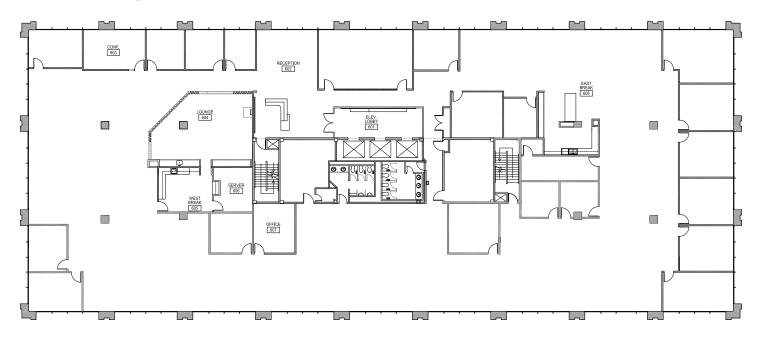

# **100 WAUGH**

100 Waugh Dr. | Houston, Texas 77007

6TH FLOOR: 20,254 RSF

### **Availability:**

- Rare full floor vacancy top floor in building!
- 6th Floor 20,254 RSF
- Mix of open and closed concept with two breakrooms and employee lounge area