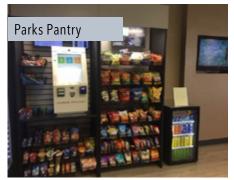

### **Building Highlights & Specs**

- Excellent Midtown location
- Notable skyline views
- On-site security
- Covered parking available
- Parking Ratio: 3.4/1,000
- Parks Pantry Grab n' Go Market located on 1st floor entry from garage
- Landlord has installed covered carports on the upper deck of the garage