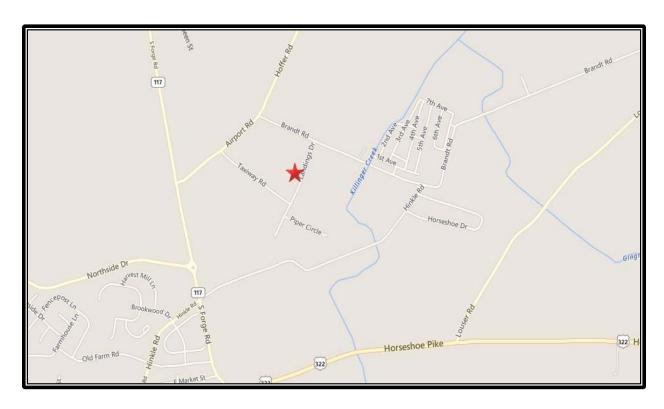

## **Location Maps**

| PROPERTY RECORD CARD: LEBANON COUNTY (Page 2)  Neighborhood: 3117 - Flight Path Business Park | 1 1                                                   |
|-----------------------------------------------------------------------------------------------|-------------------------------------------------------|
| BVB LP                                                                                        | 20 BLACK WALNUT LN ANNVILLE Old Map #:                |
| # 1<br>TYPE:CR-Commercial - Restaurant                                                        | Situs:<br>31 LANDINGS DR<br>FLIGHT PATH BUSINESS PARK |

#### **GEOGRAPHIC INFORMATION**

Municipality South Londonderry Township

County **Lebanon County** 

Location Located in Flight Path Park

Good "rooftops" as well as good nearby traffic Local amenities

from PA 117 and PA 322. Weekend out-of-town visitors between April and November 2015 were 182,000. Additionally thousands more local visitors on weekdays and weekends from November to April. Great opportunity to serve the captive audience in the sports park as well as