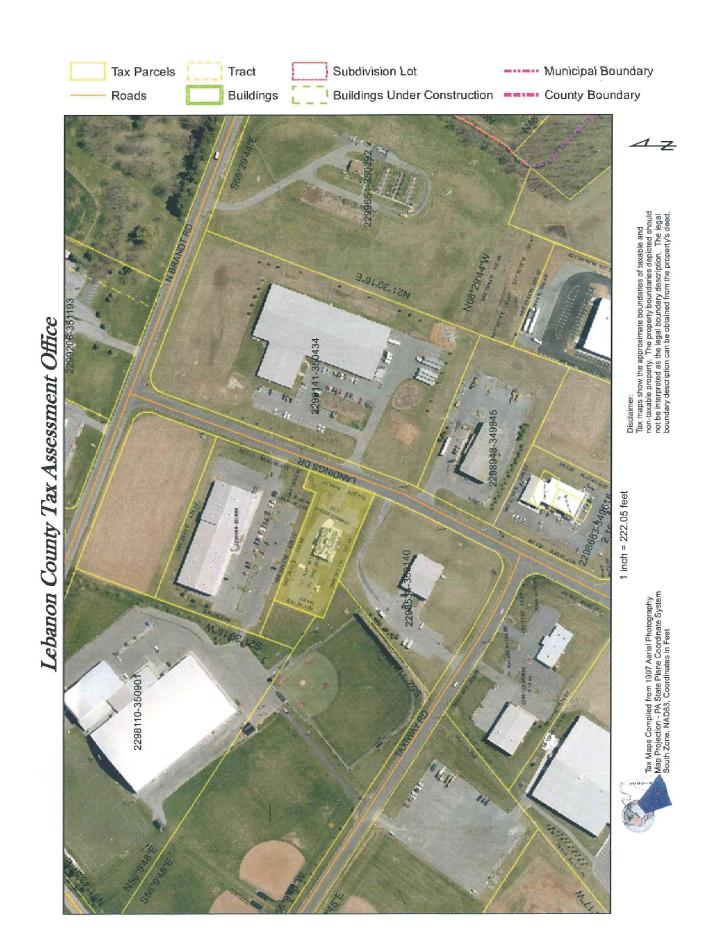

## **Location Maps**

| PROPERTY RECORD CARD: LEBANON COUNTY (Page 2)  Neighborhood: 3117 - Flight Path Business Park | 1 1                                                   |
|-----------------------------------------------------------------------------------------------|-------------------------------------------------------|
| BVB LP                                                                                        | 20 BLACK WALNUT LN ANNVILLE Old Map #:                |
| # 1<br>TYPE:CR-Commercial - Restaurant                                                        | Situs:<br>31 LANDINGS DR<br>FLIGHT PATH BUSINESS PARK |

#### **GEOGRAPHIC INFORMATION**

Municipality South Londonderry Township

County **Lebanon County** 

Location Located in Flight Path Park

Good "rooftops" as well as good nearby traffic Local amenities

from PA 117 and PA 322. Weekend out-of-town visitors between April and November 2015 were 182,000. Additionally thousands more local visitors on weekdays and weekends from November to April. Great opportunity to serve the captive audience in the sports park as well as