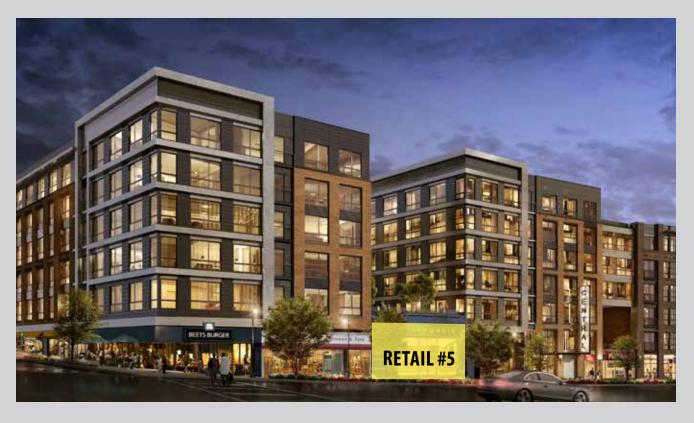

| Frontage<br>(SF) | Vent |
| RETAIL 1 | El Sapo Cuban Social Club |                 |                  |      |
| RETAIL 2 |                           |                 |                  |      |
| RETAIL 3 | &pizza                    |                 |                  |      |
| RETAIL 4 | Lifestyle Nail Bar        |                 |                  |      |
| RETAIL 5 | 2,197                     | 14′-1″   20′-3″ | 34'-7 5/8"       | No   |
| RETAIL 6 | Pure Barre                |                 |                  |      |
| RETAIL 7 | Orange Theory Fitness     |                 |                  |      |
| TOTAL    | 15,080                    |                 |                  |      |

Site Plan Key

AVAILABLE

**LEASED** 





## STOREFRONT VIEW FROM WAYNE AVE/ FENTON ST



## **RETAIL #5**