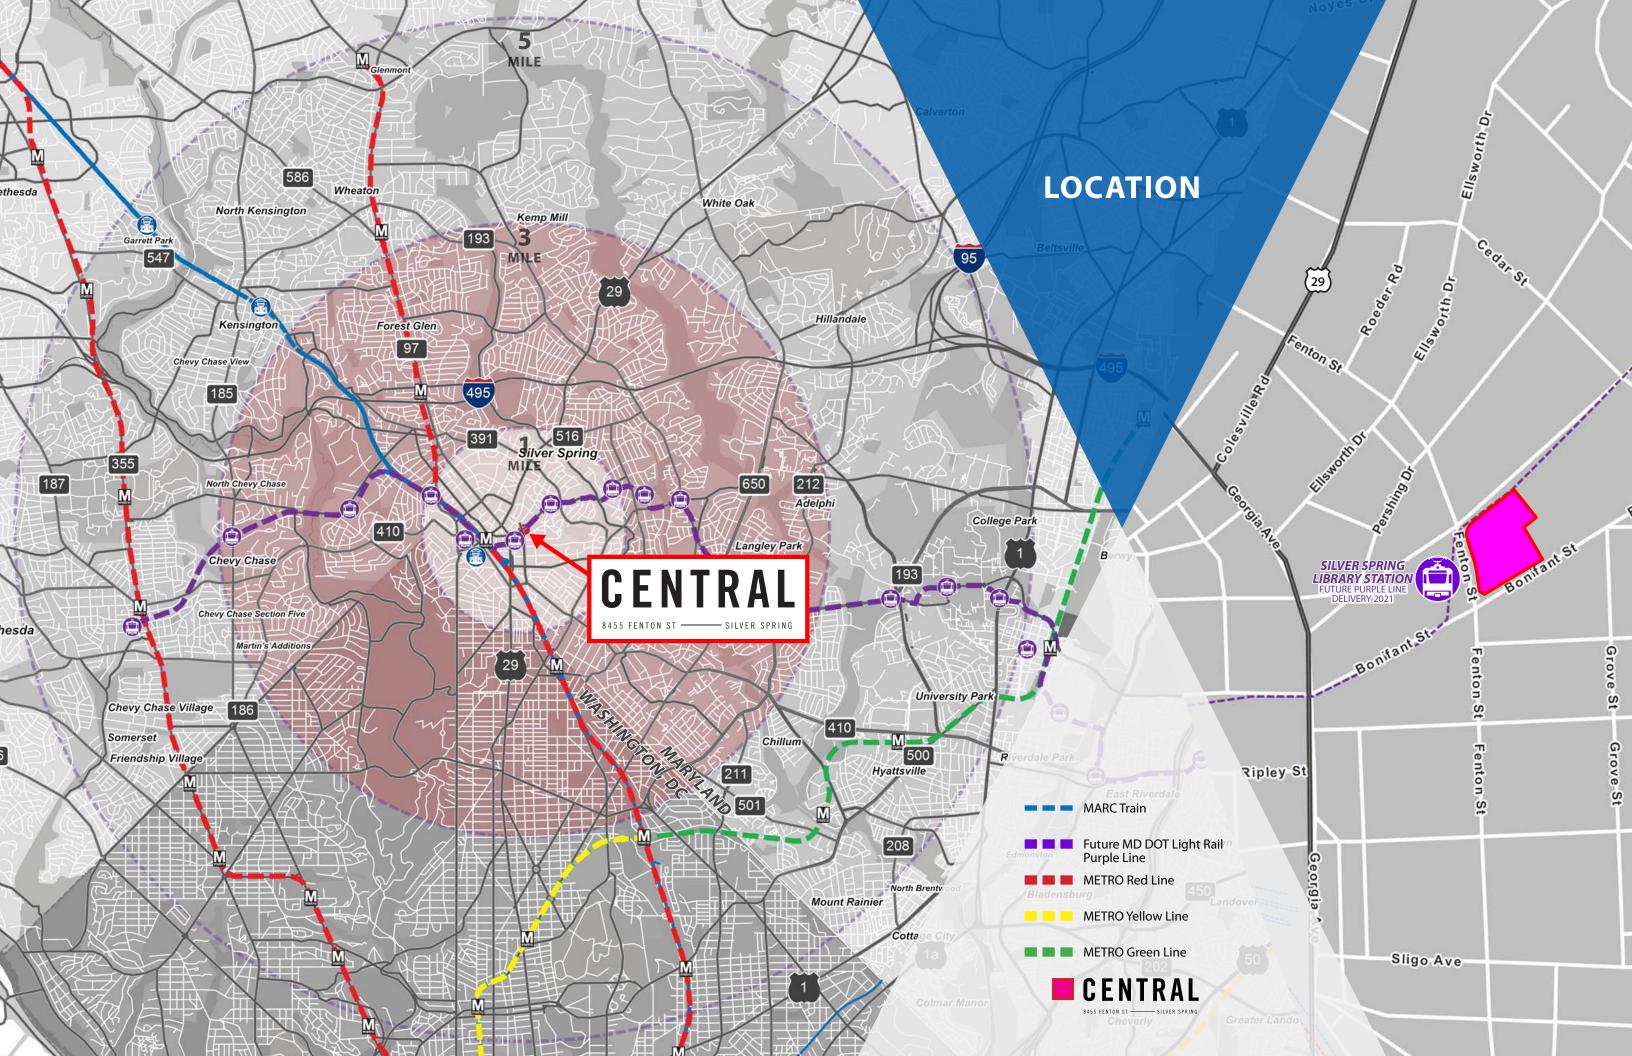

- area, over **60,000 riders** per day
- FOOT TRAFFIC more than 8.3 million pedestrians a year at Central and an additional 1 million pedestrians for special events