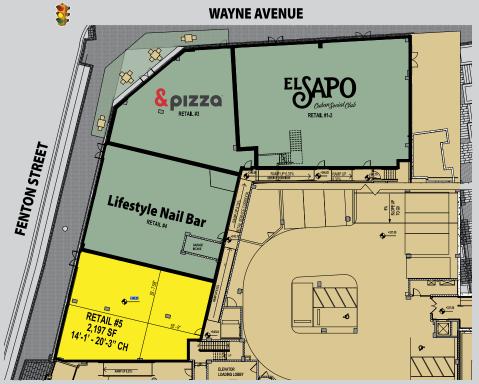

**POPULATION** employees

3 MILE 87,422

employees

5 MILE 338,082

employees

| Space #  | Street Level Retail       |                 |                  |      |
|----------|---------------------------|-----------------|------------------|------|
|          | Gross Floor<br>Area (SF)  | Ceiling Height  | Frontage<br>(SF) | Vent |
| RETAIL 1 | El Sapo Cuban Social Club |                 |                  |      |
| RETAIL 2 |                           |                 |                  |      |
| RETAIL 3 | &pizza                    |                 |                  |      |
| RETAIL 4 | Lifestyle Nail Bar        |                 |                  |      |
| RETAIL 5 | 2,197                     | 14′-1″   20′-3″ | 34'-7 5/8"       | No   |
| RETAIL 6 | Pure Barre                |                 |                  |      |
| RETAIL 7 | Orange Theory Fitness     |                 |                  |      |
| TOTAL    | 15,080                    |                 |                  |      |

Site Plan Key

AVAILABLE

**LEASED** 

## **RETAIL #5**