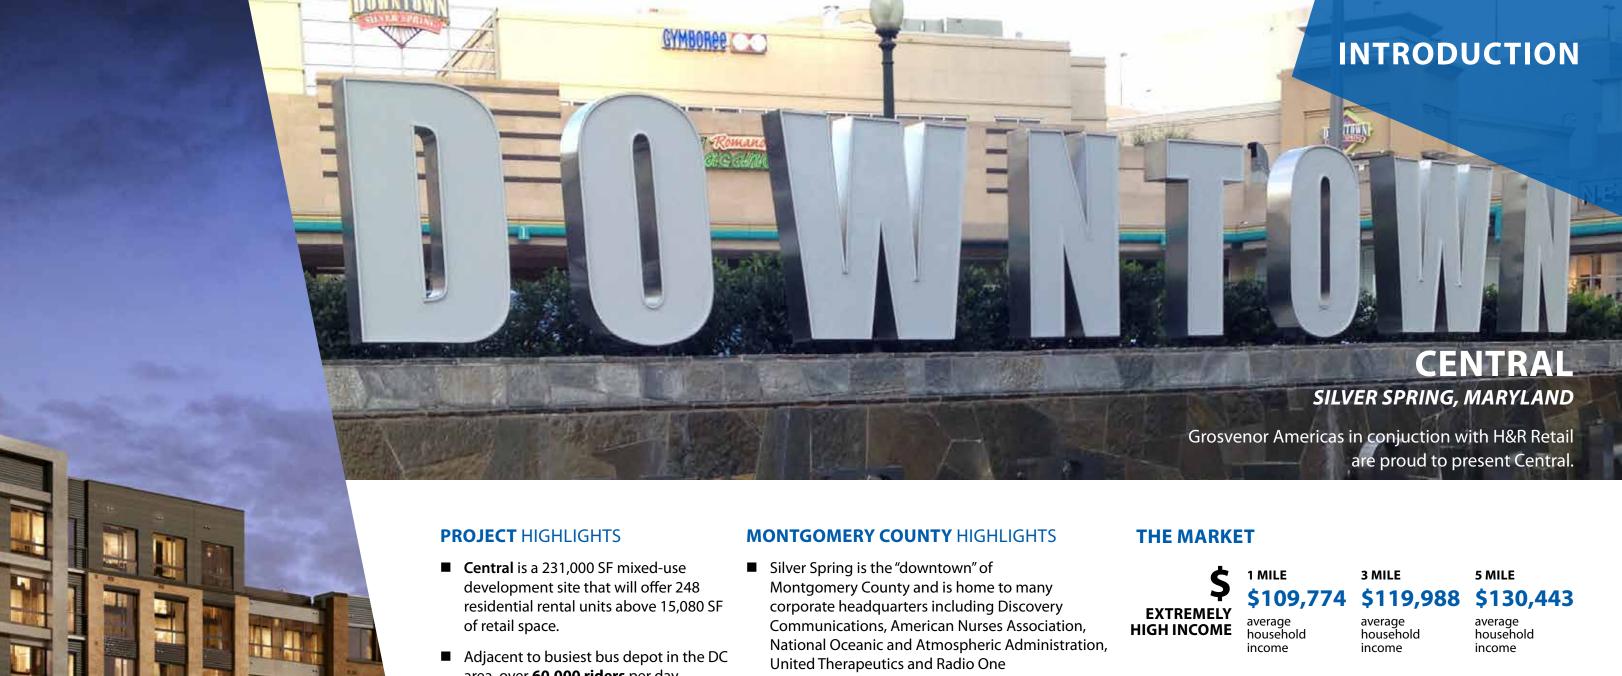

## **DOWNTOWN SILVER SPRING HIGHLIGHTS**

- **OFFICE** nearly **8 million** square feet of office space in Central Business District
- RESIDENTIAL 11,114 units existing and 7,837 **planned** residential units
- TRANSPORTATION Red line, the oldest and busiest line in WMATA's system connects Silver Spring to Washington, DC
  - **11,682** Riders (Weekday)
  - **13,621** Riders (Weekend)

Purple line – planned light rail that will run from Bethesda, MD to New Carrollton – scheduled to open in 2021

■ ACCOMODATIONS 8 Hotels with 1,156 rooms

37,091

3 MILE 238,973 people

616,866 people

5 MILE

1 MILE 29,248