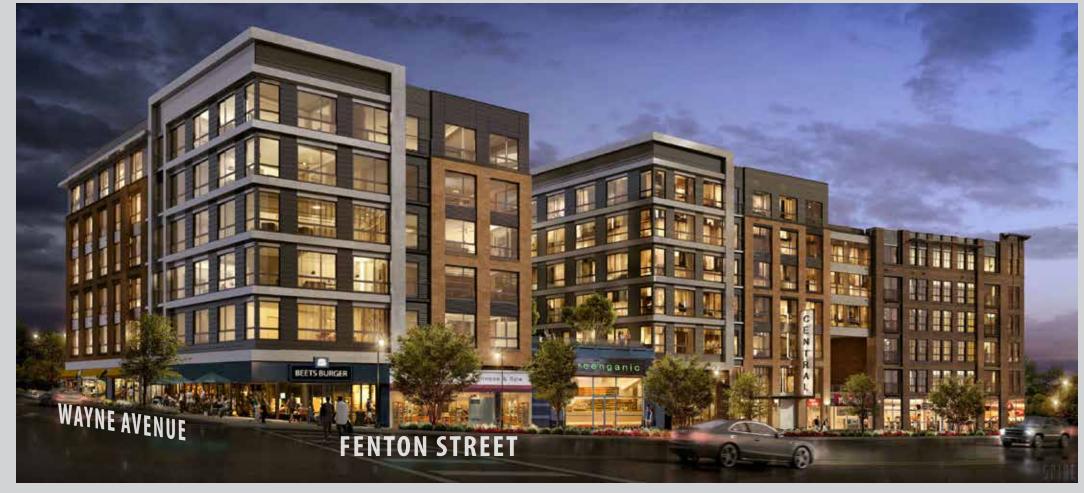

Vent |
| RETAIL 1 | El Sapo Cuban Social Club |                 |                  |      |
| RETAIL 2 |                           |                 |                  |      |
| RETAIL 3 | &pizza                    |                 |                  |      |
| RETAIL 4 | Lifestyle Nail Bar        |                 |                  |      |
| RETAIL 5 | 2,197                     | 14′-1″   20′-3″ | 34'-7 5/8"       | No   |
| RETAIL 6 | Pure Barre                |                 |                  |      |
| RETAIL 7 | Orange Theory Fitness     |                 |                  |      |
| TOTAL    | 15,080                    |                 |                  |      |

Site Plan Key

AVAILABLE

**LEASED** 





## STOREFRONT VIEW FROM WAYNE AVE/ FENTON ST



## **RETAIL #5**