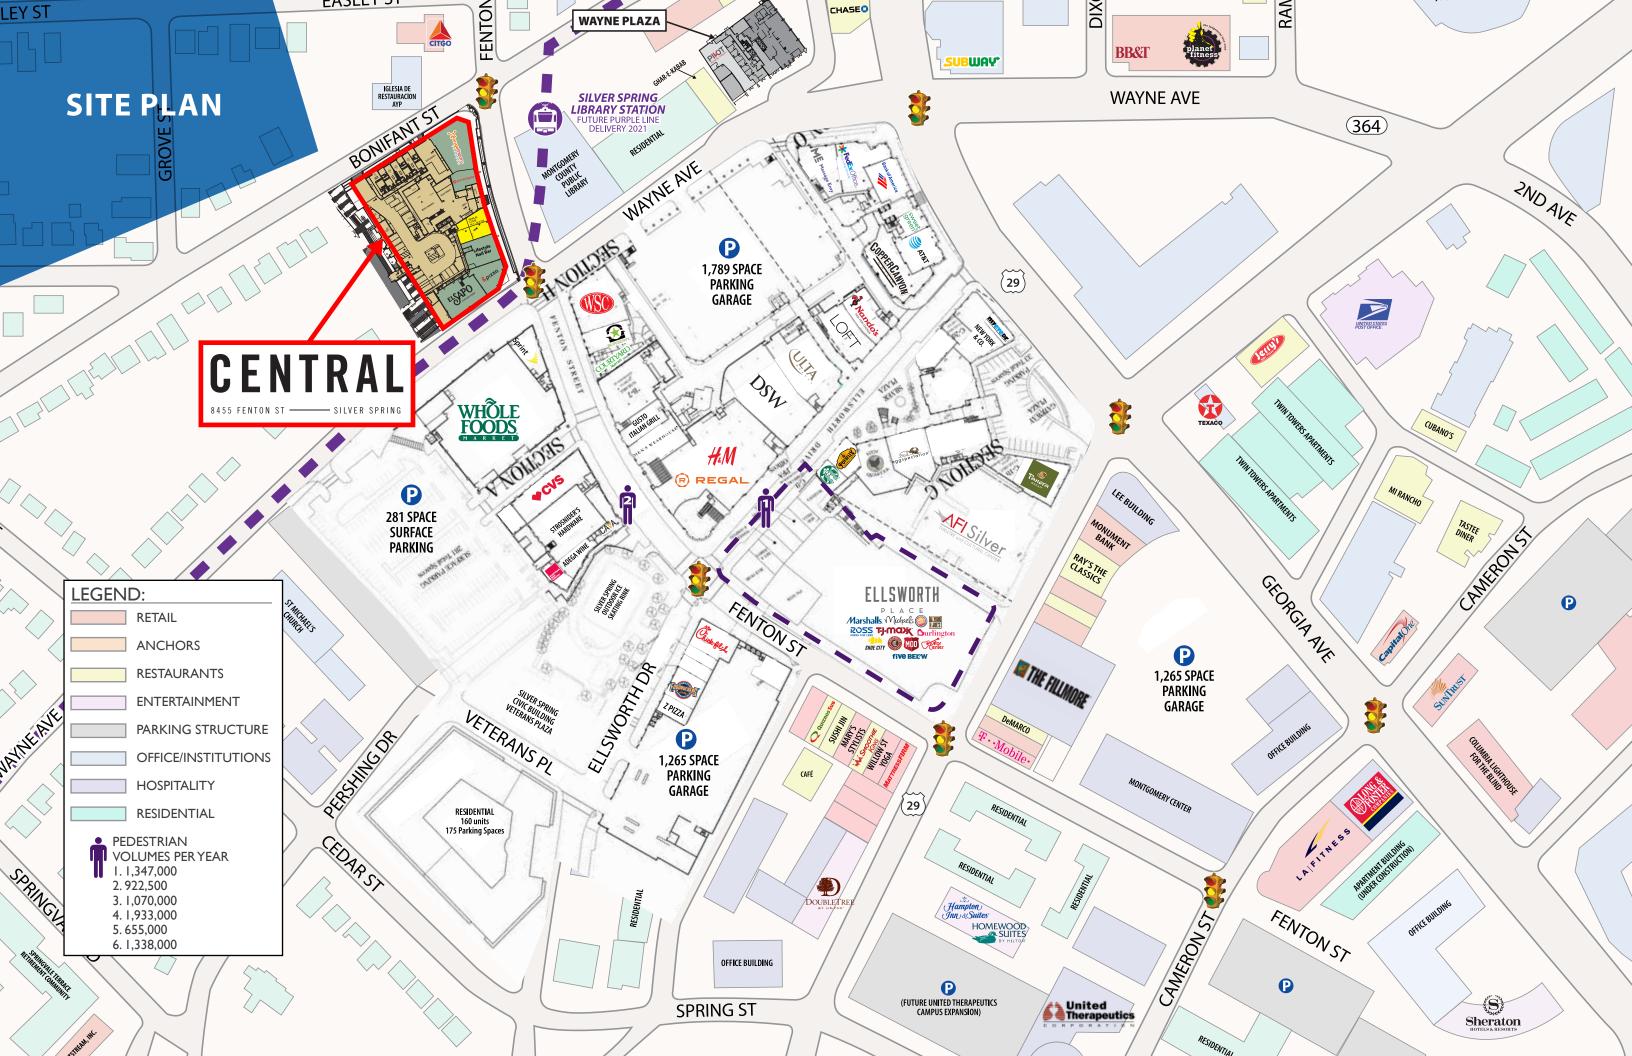

- area, over **60,000 riders** per day
- FOOT TRAFFIC more than 8.3 million pedestrians a year at Central and an additional 1 million pedestrians for special events

## **DOWNTOWN SILVER SPRING HIGHLIGHTS**

- **OFFICE** nearly **8 million** square feet of office space in Central Business District
- RESIDENTIAL 11,114 units existing and 7,837 **planned** residential units
- TRANSPORTATION Red line, the oldest and busiest line in WMATA's system connects Silver Spring to Washington, DC
  - **11,682** Riders (Weekday)
  - **13,621** Riders (Weekend)

Purple line – planned light rail that will run from Bethesda, MD to New Carrollton – scheduled to open in 2021

■ ACCOMODATIONS 8 Hotels with 1,156 rooms

37,091

3 MILE 238,973 people

616,866 people

5 MILE

1 MILE 29,248

**POPULATION** employees

3 MILE 87,422

employees

5 MILE 338,082

employees

| Space #  | Street Level Retail       |                 |                  |      |
|----------|---------------------------|-----------------|------------------|------|
|          | Gross Floor<br>Area (SF)  | Ceiling Height  | Frontage<br>(SF) | Vent |
| RETAIL 1 | El Sapo Cuban Social Club |                 |                  |      |
| RETAIL 2 |                           |                 |                  |      |
| RETAIL 3 | &pizza                    |                 |                  |      |
| RETAIL 4 | Lifestyle Nail Bar        |                 |                  |      |
| RETAIL 5 | 2,197                     | 14′-1″   20′-3″ | 34'-7 5/8"       | No   |
| RETAIL 6 | Pure Barre                |                 |                  |      |
| RETAIL 7 | Orange Theory Fitness     |                 |                  |      |
| TOTAL    | 15,080                    |                 |                  |      |