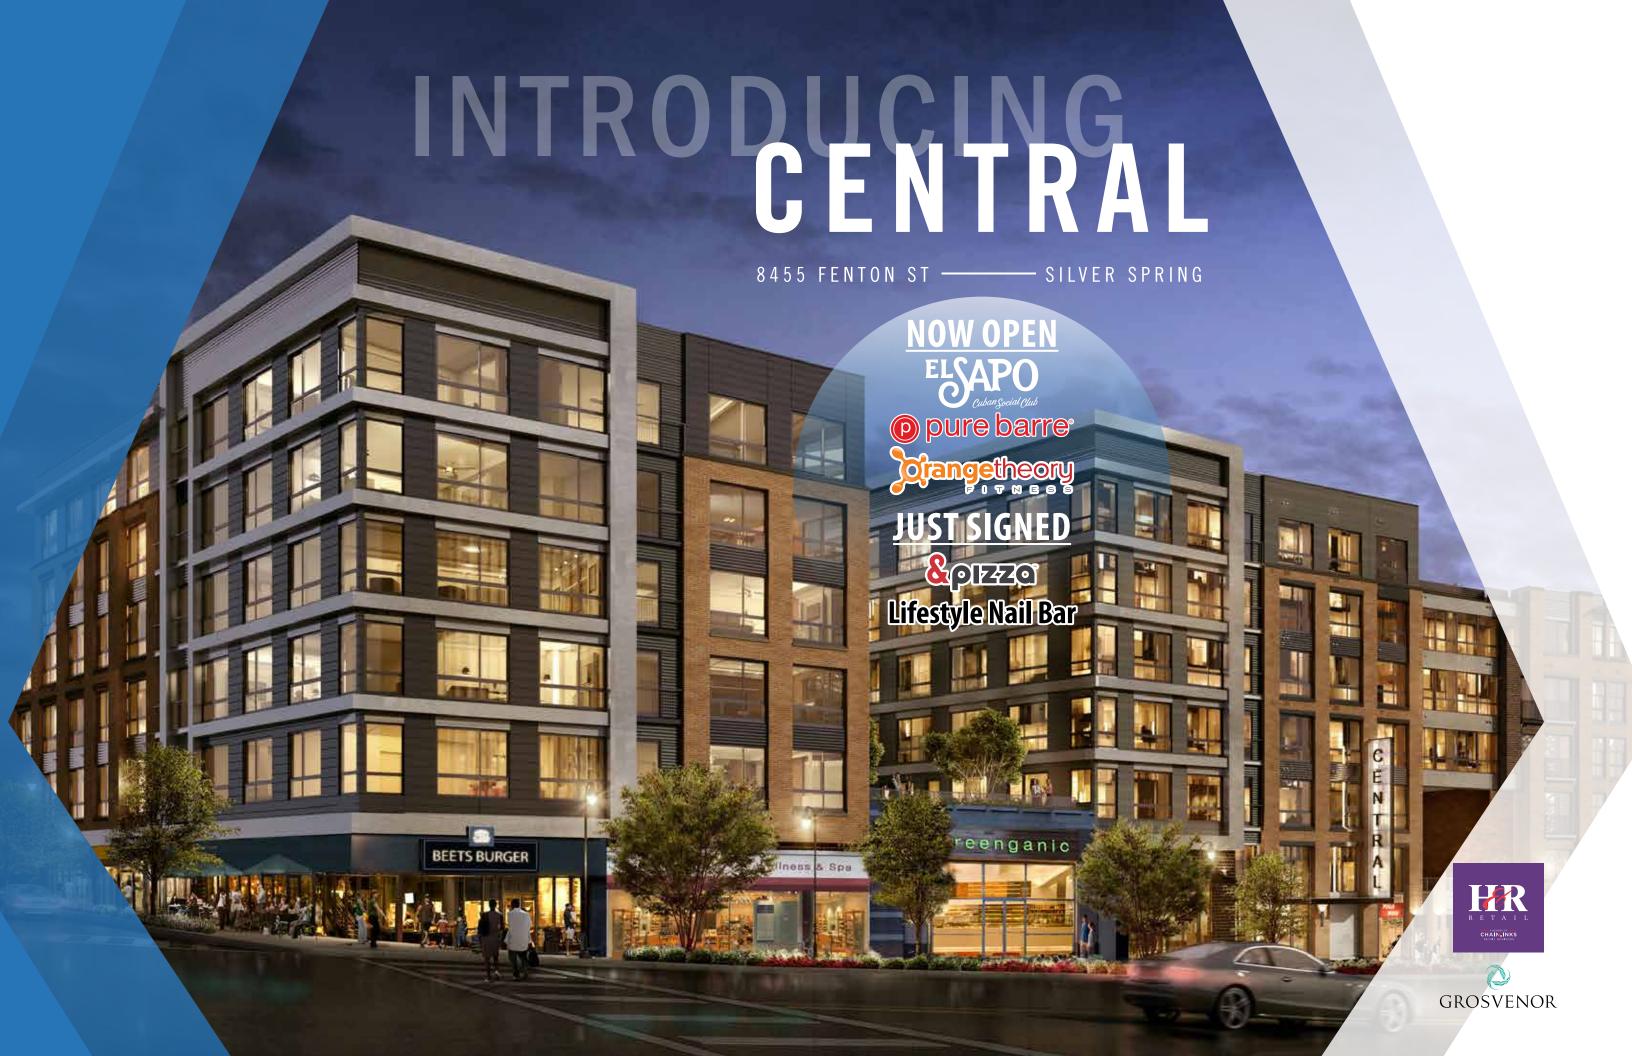

**POPULATION** employees

3 MILE 87,422

employees

5 MILE 338,082

employees

| Space #  | Street Level Retail       |                 |                  |      |
|----------|---------------------------|-----------------|------------------|------|
|          | Gross Floor<br>Area (SF)  | Ceiling Height  | Frontage<br>(SF) | Vent |
| RETAIL 1 | El Sapo Cuban Social Club |                 |                  |      |
| RETAIL 2 |                           |                 |                  |      |
| RETAIL 3 | &pizza                    |                 |                  |      |
| RETAIL 4 | Lifestyle Nail Bar        |                 |                  |      |
| RETAIL 5 | 2,197                     | 14′-1″   20′-3″ | 34'-7 5/8"       | No   |
| RETAIL 6 | Pure Barre                |                 |                  |      |
| RETAIL 7 | Orange Theory Fitness     |                 |                  |      |
| TOTAL    | 15,080                    |                 |                  |      |