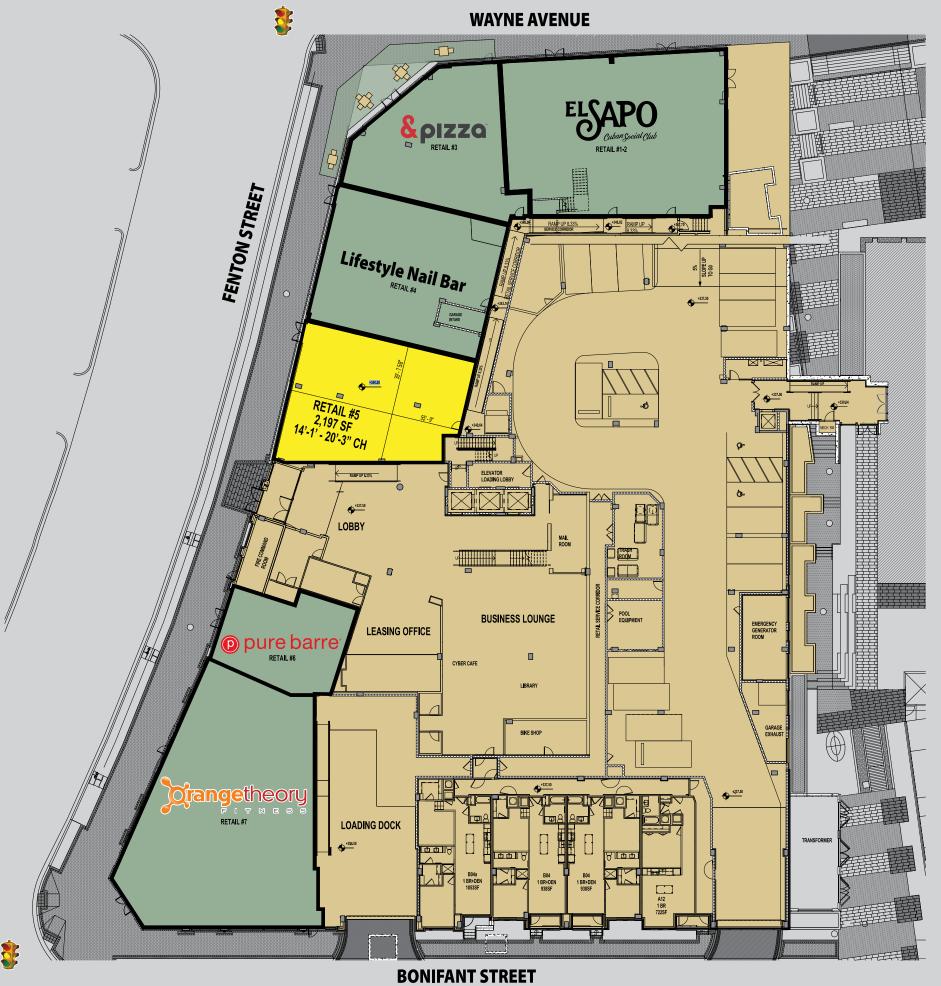

**POPULATION** employees

3 MILE 87,422

employees

5 MILE 338,082

employees

| Space #  | Street Level Retail       |                 |                  |      |
|----------|---------------------------|-----------------|------------------|------|
|          | Gross Floor<br>Area (SF)  | Ceiling Height  | Frontage<br>(SF) | Vent |
| RETAIL 1 | El Sapo Cuban Social Club |                 |                  |      |
| RETAIL 2 |                           |                 |                  |      |
| RETAIL 3 | &pizza                    |                 |                  |      |
| RETAIL 4 | Lifestyle Nail Bar        |                 |                  |      |
| RETAIL 5 | 2,197                     | 14′-1″   20′-3″ | 34'-7 5/8"       | No   |
| RETAIL 6 | Pure Barre                |                 |                  |      |
| RETAIL 7 | Orange Theory Fitness     |                 |                  |      |
| TOTAL    | 15,080                    |                 |                  |      |

Site Plan Key

AVAILABLE

**LEASED** 

## STOREFRONT VIEW FROM WAYNE AVE/ FENTON ST