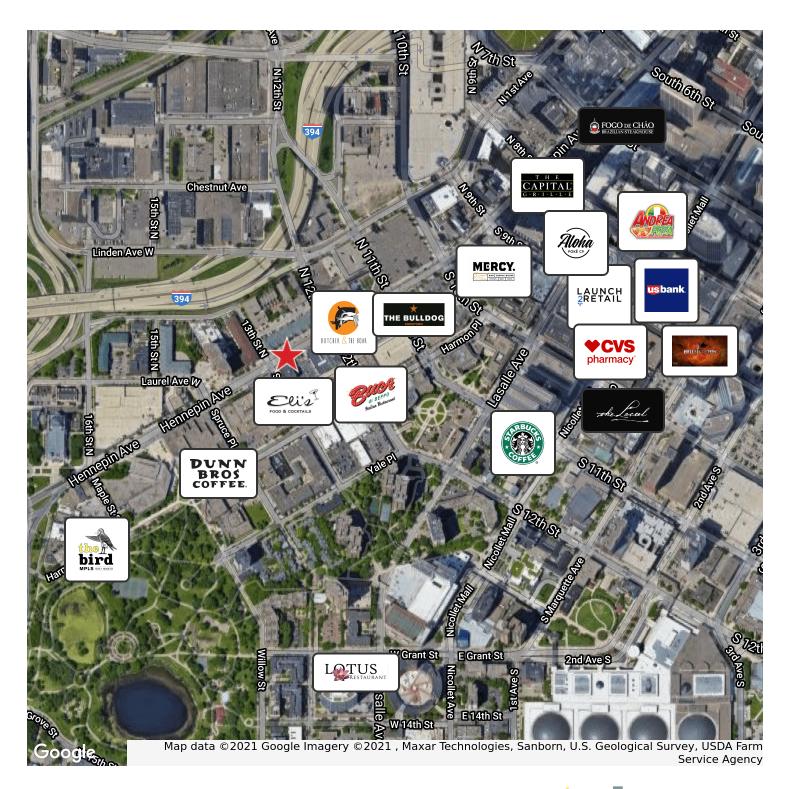

# Retailer Map

STEVE OGREN

C: 651.485.8716

sogren@telusproperties.com

TEUS PROPERTY SERVICES + SOLUTIONS

#### **PROPERTY HIGHLIGHTS**

- Busy Corner Location South 13th Street & Hennepin Ave
- Excellent Views & Natural Light
- Voluminous Open Space with High Ceilings
- High Traffic & Visibility
- Other Area Retailers Include: Lunds & Bylerlys, Eli's, Buca De Beppo, Butcher & The Boar, The Bulldog, Davanni's, CVS & More