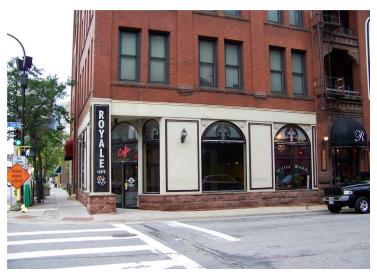

#### **PROPERTY OVERVIEW**

This space can be combined with adjacent retail space (depicted as space "B" on the attached photos) that is approximately 1,714 SF (Includes mezzanine) creating a combined total of 3,493 SF.

#### **PROPERTY HIGHLIGHTS**

- Busy Corner Location South 13th Street & Hennepin Ave
- Excellent Views & Natural Light
- Voluminous Open Space with High Ceilings
- High Traffic & Visibility
- Other Area Retailers Include: Lunds & Bylerlys, Eli's, Buca De Beppo, Butcher & The Boar, The Bulldog, Davanni's, CVS & More

### Additional Photos

Space A

Space A

Space A

**STEVE OGREN** 

C: 651.485.8716 sogren@telusproperties.com