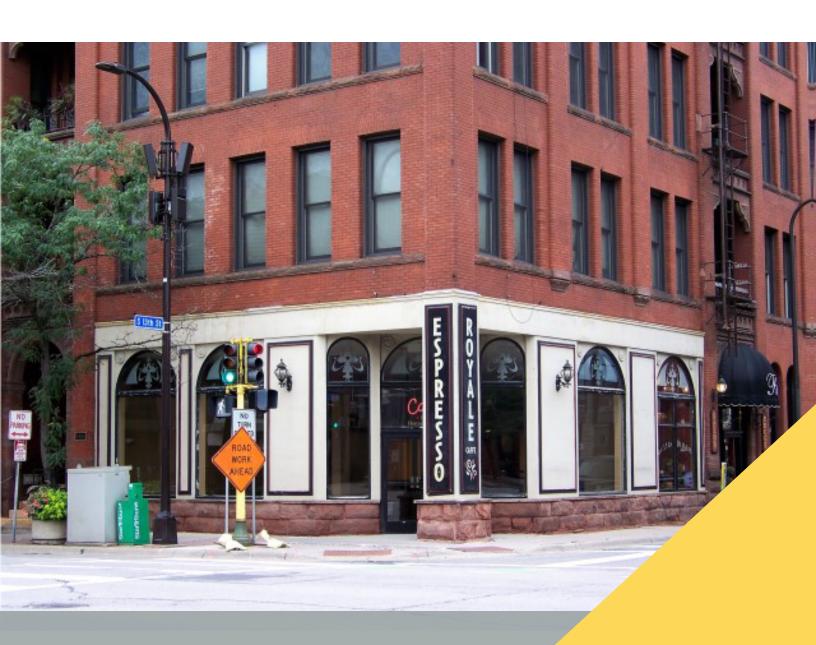

#### **PROPERTY OVERVIEW**

This space can be combined with adjacent retail space (depicted as space "B" on the attached photos) that is approximately 1,714 SF (Includes mezzanine) creating a combined total of 3,493 SF.

#### **PROPERTY HIGHLIGHTS**

- Busy Corner Location South 13th Street & Hennepin Ave
- Excellent Views & Natural Light
- Voluminous Open Space with High Ceilings
- High Traffic & Visibility
- Other Area Retailers Include: Lunds & Bylerlys, Eli's, Buca De Beppo, Butcher & The Boar, The Bulldog, Davanni's, CVS & More

### Additional Photos

Space A

Space A

Space A

Space A

**STEVE OGREN** 

C: 651.485.8716 sogren@telusproperties.com

SERVICES+
SOLUTIONS
itted subject to errors, omissions, change of price, rental, or