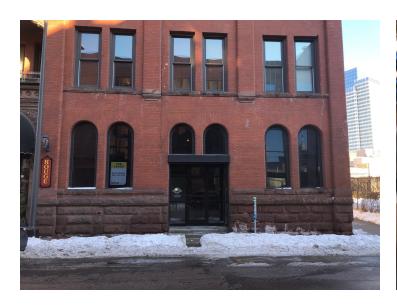

#### **PROPERTY HIGHLIGHTS**

- Busy Corner Location South 13th Street & Hennepin Ave
- Excellent Views & Natural Light
- Voluminous Open Space with High Ceilings
- High Traffic & Visibility
- Other Area Retailers Include: Lunds & Bylerlys, Eli's, Buca De Beppo, Butcher & The Boar, The Bulldog, Davanni's, CVS & More