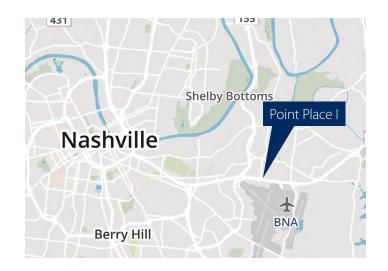

# Office Space for Lease

Point Place I | 441 Donelson Pike | Nashville, TN

## Opportunity

- Two suites available
- Close to area restaurants and hotels
- Single-story office
- Great location: one mile to I-40 & 2.2 miles to the airport