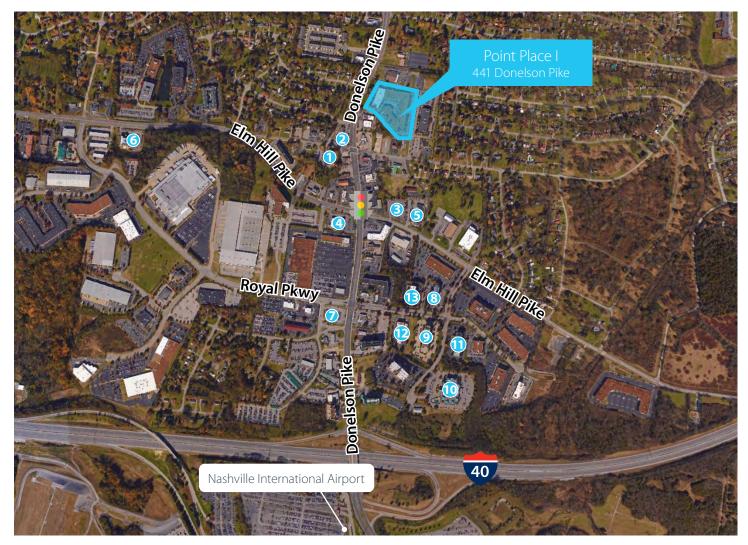

#### Restaurants within 1 mile

- 1. Ellendale's Restaurant (0.1 mi)
- 2. New China Restaurant (0.1 mi)
- 3. Darfons Restaurant & Lounge (0.2 mi)
- 4. Ruby Tuesday (0.3 mi)
- 5. Fox's Pizza Den (0.3 mi)
- 6. Casa Fiesta Mexican Restaurant (0.5 mi)
- 7. Shoney's (0.5 mi)

## **Nearby Hotels**

#### Marriott International, Inc

- 8. Fairfield Inn
- 9. SpringHill Suites

## InterContinental Hotel Groups

12. Holiday Inn

## Wyndham Hotels and Resorts

- 10. Wingate
- 11. Super8

#### **Hyatt Hotels and Resorts**

13. Hyatt

Joshua S. Hurt

Senior Associate D 615 727 0037 josh.hurt@avisonyoung.com Jody F. Elder, CCIM

Principal D 615 727 7422 jody.elder@avisonyoung.com **Avison Young** 