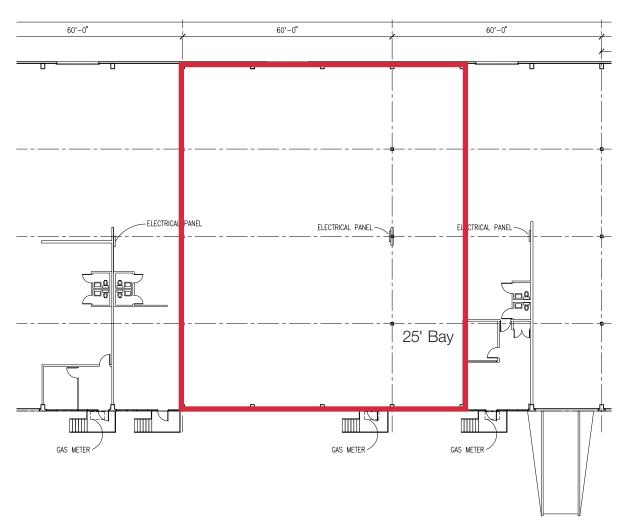

#### Northwest Corporate Park, Bldg B

NAI Puget Sound Properties is pleased to present an opportunity to lease a prime commercial industrial space in Georgetown.

- 8,100 SF warehouse
- 22' clear height
- 25' side bay dimension (25' x 60' column spacing)
- Strategic design district location
- 6 dock high positions (3 double doors)
- Superior freeway access & proximity to Seattle CBD
- Rates:
  - \$1.20 shell
  - Potential BTS Office
- Exterior Improvement recently completed:
  - Energy efficient storefronts
  - New dock bumpers & dock doors with viewing windows
  - New canopies over all docks
  - New building signage identifiers, and updated landscaping