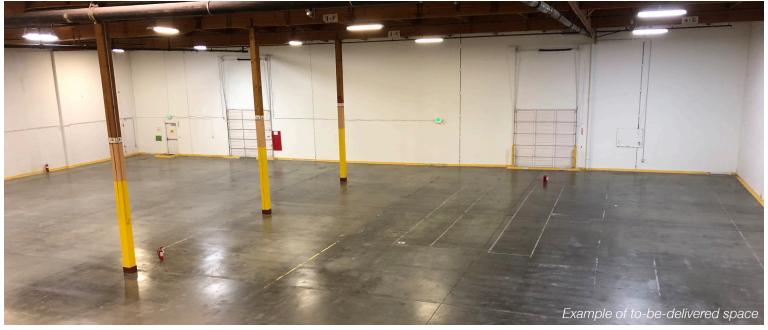

#### Northwest Corporate Park, Bldg B

NAI Puget Sound Properties is pleased to present an opportunity to lease a prime commercial industrial space in Georgetown.

- 8,100 SF warehouse
- 22' clear height
- 25' side bay dimension (25' x 60' column spacing)
- Strategic design district location
- 6 dock high positions (3 double doors)
- Superior freeway access & proximity to Seattle CBD
- Rates:
  - \$1.20 shell
  - Potential BTS Office
- Exterior Improvement recently completed:
  - Energy efficient storefronts
  - New dock bumpers & dock doors with viewing windows
  - New canopies over all docks
  - New building signage identifiers, and updated landscaping