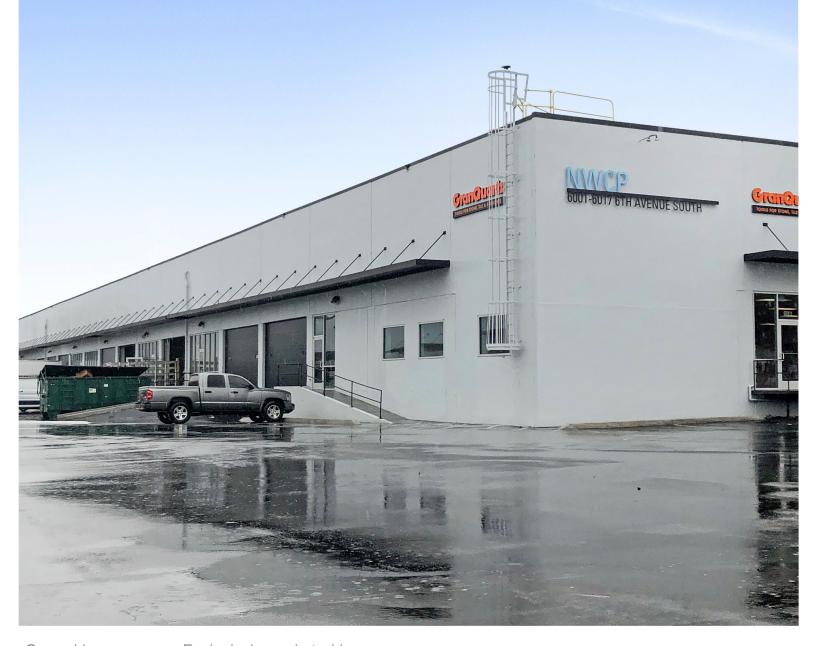

# Northwest Corporate Park, Bldg B

6007 6th Avenue South, Seattle, WA 98108

Owned by:

Exclusively marketed by:

# 60076th Avenue South Seattle, WA

#### Northwest Corporate Park, Bldg B

NAI Puget Sound Properties is pleased to present an opportunity to lease a prime commercial industrial space in Georgetown.

- 8,100 SF warehouse
- 22' clear height
- 25' side bay dimension (25' x 60' column spacing)
- Strategic design district location
- 6 dock high positions (3 double doors)
- Superior freeway access & proximity to Seattle CBD
- Rates:
  - \$1.20 shell
  - Potential BTS Office
- Exterior Improvement recently completed:
  - Energy efficient storefronts
  - New dock bumpers & dock doors with viewing windows
  - New canopies over all docks
  - New building signage identifiers, and updated landscaping