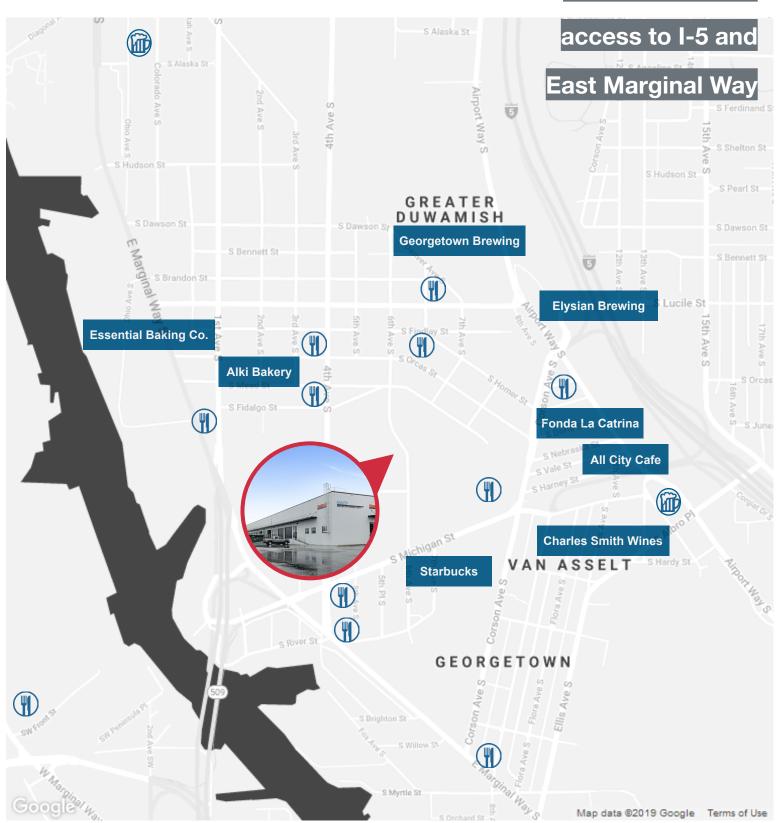

# **GEORGETOWN**

Located within the industrial market, Georgetown is one of Seattle's oldest neighborhoods. Don't let the label fool you, the neighborhood has a sizable number of office and retail establishments in addition to manufacturing-oriented businesses. Food connoisseurs can enjoy an array of dining options in addition to an assortment of breweries in the area.

Due to its convenient location near the Port of Seattle and the urban core, Georgetown has seen robust growth and leasing activity with low vacancy rates. The area is centrally located with easy access to I-5, Boeing Field, Hwy 99 and minutes from downtown Seattle.