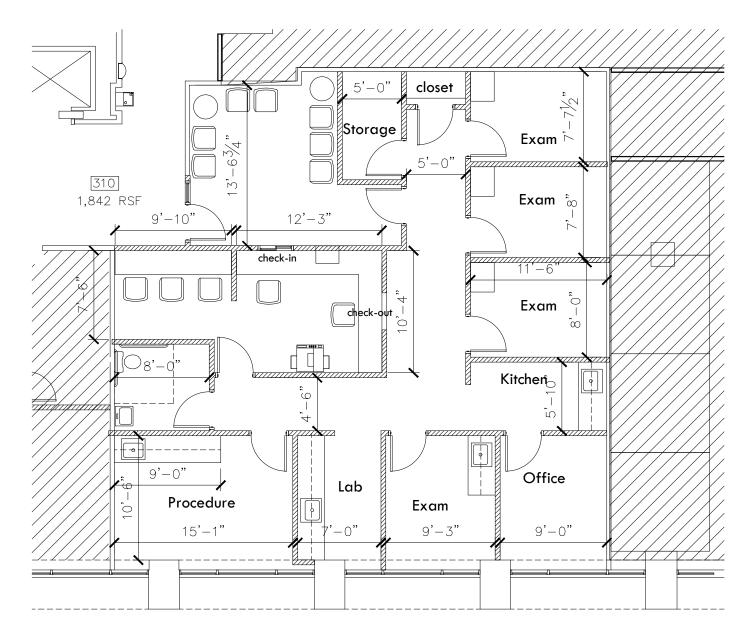

1,842 SF Medical Office 3rd Floor

**ROB GEIGER** 

Executive Vice President 412 391 2610 rgeiger@gsa-cw.com LIC #RS128952A