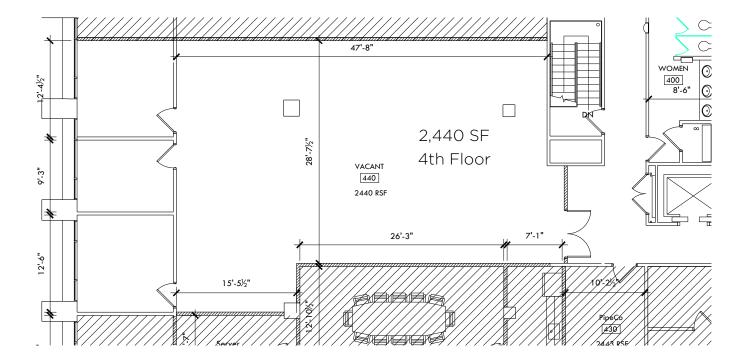

### **PROPERTY HIGHLIGHTS**

- 1,842 SF Medical Space Available
- 2,440 & 8,500 SF Office Space Available with build-to-suit tenant fit out
- 4/1,000 SF Parking Ratio
- Convenient to restaurants, hotels and shopping Mad Mex in Two Robinson, Ditka's Steakhouse in One Robinson
- Easy access to airport and major highways and interstates
- Local ownership/on-site management
- Secure building with card key access