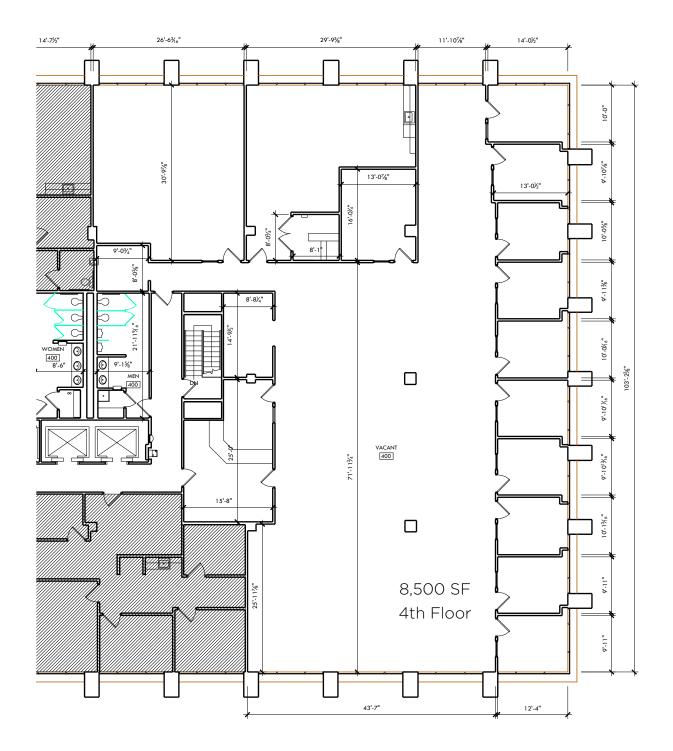

### **PROPERTY HIGHLIGHTS**

- 1,842 SF Medical Space Available
- 2,440 & 8,500 SF Office Space Available with build-to-suit tenant fit out
- 4/1,000 SF Parking Ratio
- Convenient to restaurants, hotels and shopping Mad Mex in Two Robinson, Ditka's Steakhouse in One Robinson
- Easy access to airport and major highways and interstates
- Local ownership/on-site management
- Secure building with card key access