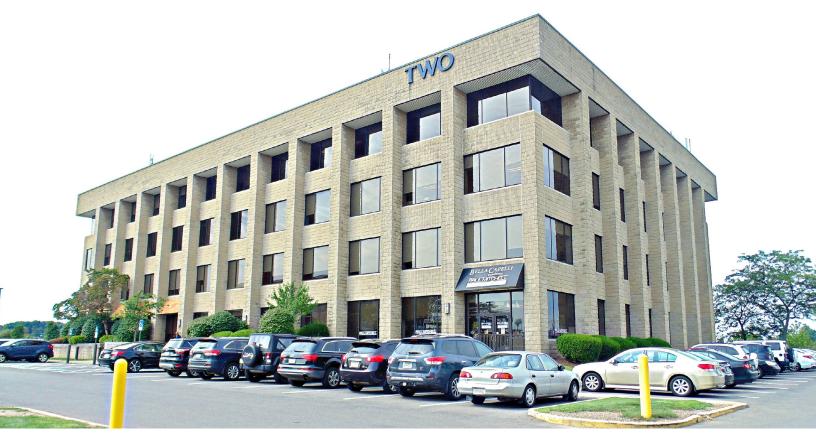

### **PROPERTY HIGHLIGHTS**

- 1,842 SF Medical Space Available
- 2,440 & 8,500 SF Office Space Available with build-to-suit tenant fit out
- 4/1,000 SF Parking Ratio
- Convenient to restaurants, hotels and shopping Mad Mex in Two Robinson, Ditka's Steakhouse in One Robinson
- Easy access to airport and major highways and interstates
- Local ownership/on-site management
- Secure building with card key access