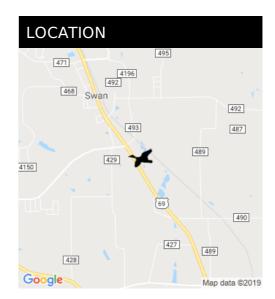

## 10708 Hwy 69 N, Tyler, TX 75706

#### **Features**

3+ acres with Hwy 69 frontage that is ideal for setting up shop or building commercial property. Only minutes from Tyler and has easy Access from Interstate 20 and Loop 323 in Tyler.

From the intersection of Loop 323 and NE Hwy 69 in Tyler, head north and drive for 3.1 miles. The property will be on the right. From the intersection of I20 and Hwy 69, head south and drive for 3.7 miles. The property will be on the left.