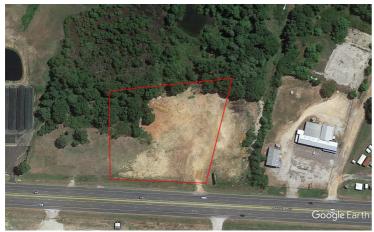

# 3.306 acres in Tyler

## 10708 Hwy 69 N, Tyler, TX 75706

## FOR SALE

Total Acres: 3.306

Sales Price: \$199,000.00 Total Price

: \$60,194.00 Per Acre

#### **Features**

3+ acres with Hwy 69 frontage that is ideal for setting up shop or building commercial property. Only minutes from Tyler and has easy Access from Interstate 20 and Loop 323 in Tyler.

From the intersection of Loop 323 and NE Hwy 69 in Tyler, head north and drive for 3.1 miles. The property will be on the right. From the intersection of I20 and Hwy 69, head south and drive for 3.7 miles. The property will be on the left.