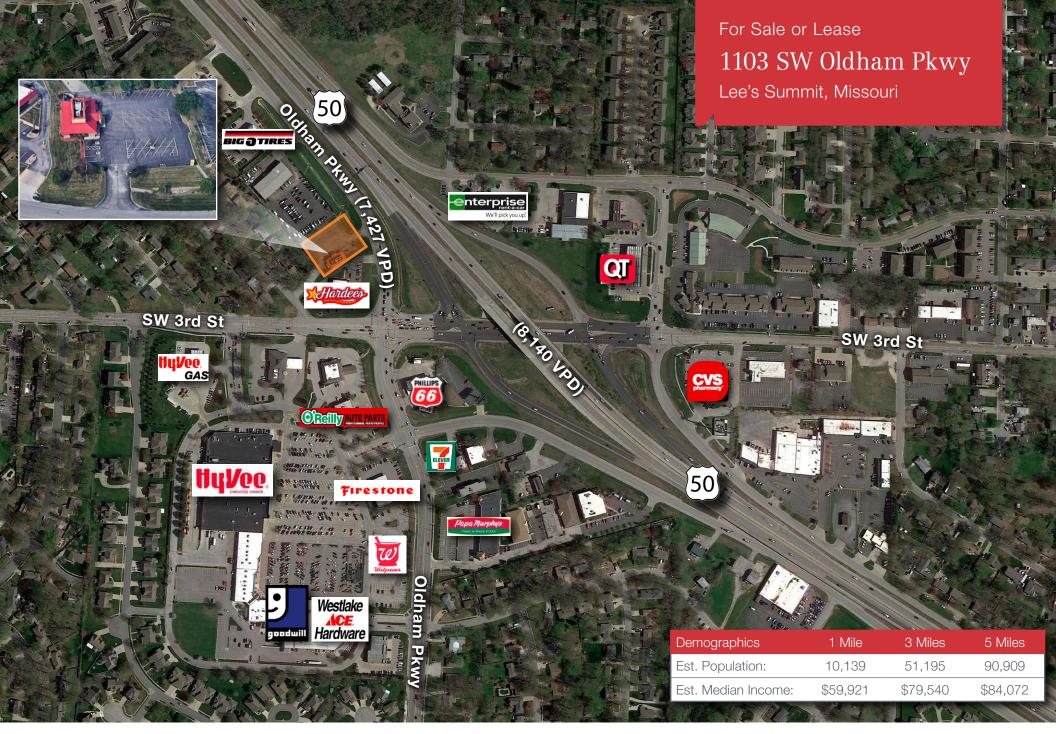

## 1103 SW Oldham Parkway

Lee's Summit, Missouri

For more information:

## **Property Features**

- 2,776 SF building on 36,911 SF lot
- Good visibility & full access
- Close highway proximity
- Nearby retailers include Hardee's, HyVee, Westlake, Walgreens, O'Reilly & Quiktrip
- Lease Rate: \$15.00 NNN
- Sale Price: \$725,000