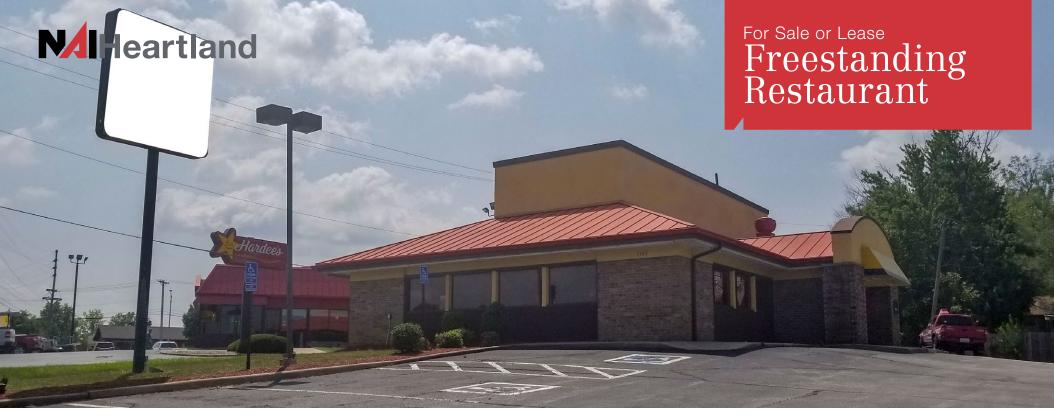

## 1103 SW Oldham Parkway

Lee's Summit, Missouri

For more information:

## **Property Features**

- 2,776 SF building on 36,911 SF lot
- Good visibility & full access
- Close highway proximity
- Nearby retailers include Hardee's, HyVee, Westlake, Walgreens, O'Reilly & Quiktrip
- Lease Rate: \$15.00 NNN
- Sale Price: \$725,000