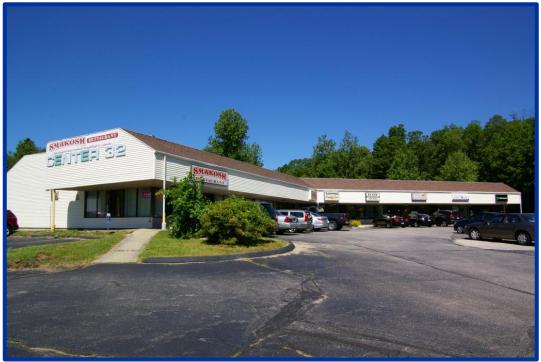

## 1100 Route 32, Montville, CT

- Available: 2,400 SF and 1,200 SF.
- Great visibility in busy plaza on Norwich New London Tpke.
- Other tenants include: Smakosh Restaurant, Rising Sun, Pet Grooming, H&R Block.