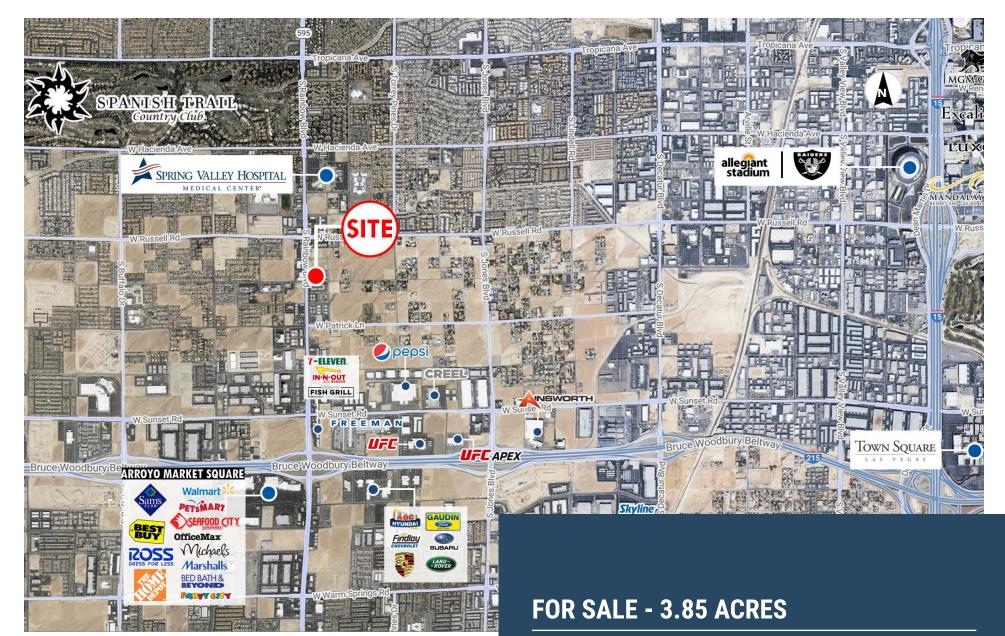

### 3.85 AC FOR SALE

- For Sale Accepting qualified offers
- Located in the highly desired southwest trade area
- Located 1-mile north of the 215 belt way and 4 miles west of Allegiant Stadium
- Site is surrounded by single & multifamily units, business parks, medical & Spring Valley Hospital

PARCEL INFO Size: 3.85 AC APN: 163-35-101-012 & 019 Zoning: Local Business (C-1)

Jurisdiction: County

All information contained herein is from sources we deem reliable, and we have no reason to doubt its accuracy; however, no guarantee or responsibility is assumed thereof, and it shall not form any part of future contracts. Properties are submitted subject to errors and omissions and all information should be carefully verified. \*All measurements quoted herein are approximate