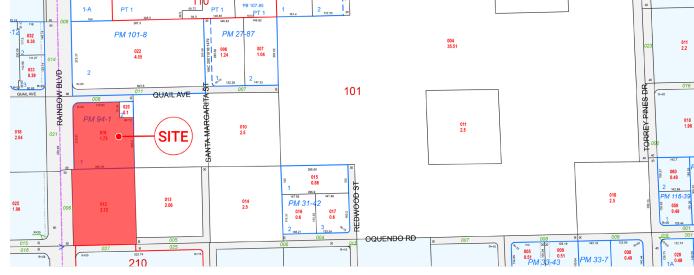

PARCEL INFO Size: 3.85 AC APN: 163-35-101-012 & 019 Zoning: Local Business (C-1)

Jurisdiction: County

All information contained herein is from sources we deem reliable, and we have no reason to doubt its accuracy; however, no guarantee or responsibility is assumed thereof, and it shall not form any part of future contracts. Properties are submitted subject to errors and omissions and all information should be carefully verified. \*All measurements quoted herein are approximate