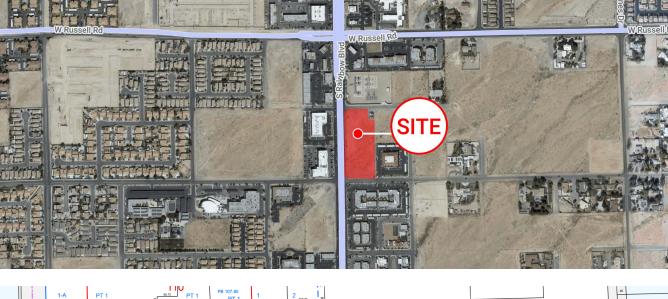

NEC S Rainbow Blvd & W Oquendo Rd Las Vegas, NV 89118

9121 W Russell Rd Suite 111 Las Vegas, NV 89148

### 3.85 AC FOR SALE

- For Sale Accepting qualified offers
- Located in the highly desired southwest trade area
- Located 1-mile north of the 215 belt way and 4 miles west of Allegiant Stadium
- Site is surrounded by single & multifamily units, business parks, medical & Spring Valley Hospital