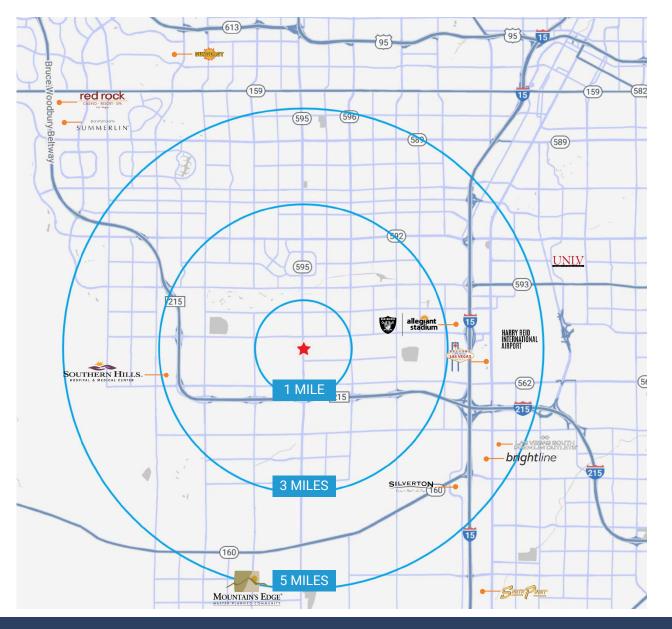

#### NEC S Rainbow Blvd & W Oquendo Rd Las Vegas, NV 89118

AREA **DEMOGRAPHICS** 

#### TRAFFIC COUNTS

S Rainbow Blvd 36,500 VPD

| POPULATION |         |         |  |
|------------|---------|---------|--|
| 1 Mile     | 3 Miles | 5 Miles |  |
| 9,976      | 145,056 | 351,387 |  |

| ( |  |
|---|--|
| ( |  |
|   |  |

| AVERAGE HHI |          |          |  |  |
|-------------|----------|----------|--|--|
| 1 Mile      | 3 Miles  | 5 Miles  |  |  |
| \$83,684    | \$78,147 | \$85,641 |  |  |

Source: SitesUSA 2021 TRINA, NV DOT 2020