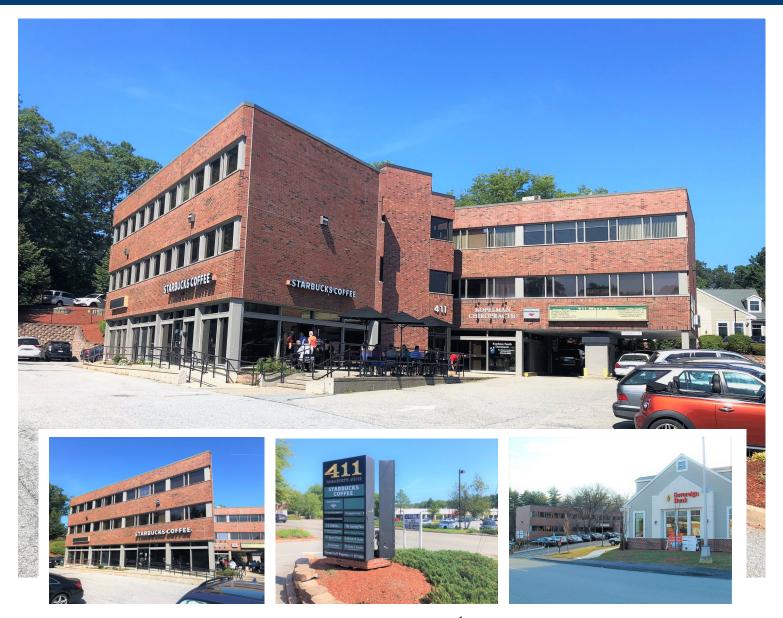

### 411 Massachusetts Ave.

Acton, Ma

## **For Lease**

Medical/Office/Retail 1,157-6,435 sq. ft.

## Great Location!

#### **Property Highlights**

- 28,300 square foot mixed use (office, medical, retail)
- Elevator
- Parking 3.2/1,000 SF (88 Spaces)
- Starbucks is located on 1st floor