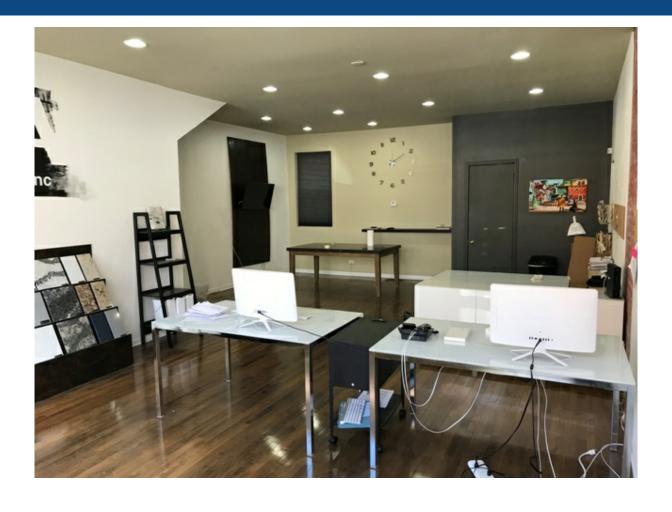

### **Property Description**

Freshly rehabbed storefront in vintage building. 806 SF finished basement and 624 SF storefront/office with high ceilings and 1 bathroom. Street parking only. Great visibility on busy Belmont Ave.

# 1921 W. BELMONT AVE.

CHICAGO, ILLINOIS 60657

Patrick Duffy 773-736-3600 Duffy@straussrealty.com