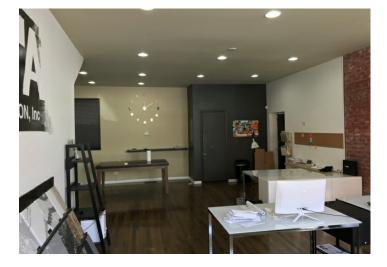

### **Property Description**

Freshly rehabbed storefront in vintage building. 806 SF finished basement and 624 SF storefront/office with high ceilings and 1 bathroom. Street parking only. Great visibility on busy Belmont Ave.

# 1921 W. BELMONT AVE.

CHICAGO, ILLINOIS 60657

Patrick Duffy 773-736-3600 Duffy@straussrealty.com

COMMERCIAL, RETAIL, OFFICE, OTHER