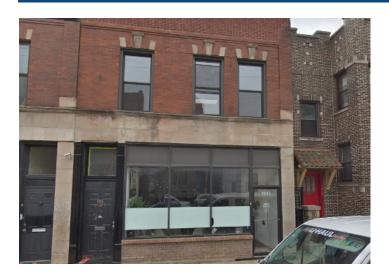

# 1921 W. BELMONT AVE.

CHICAGO, ILLINOIS 60657

### **Property Description**

Freshly rehabbed storefront in vintage building. 806 SF finished basement and 624 SF storefront/office with high ceilings and 1 bathroom. Street parking only. Great visibility on busy Belmont Ave.