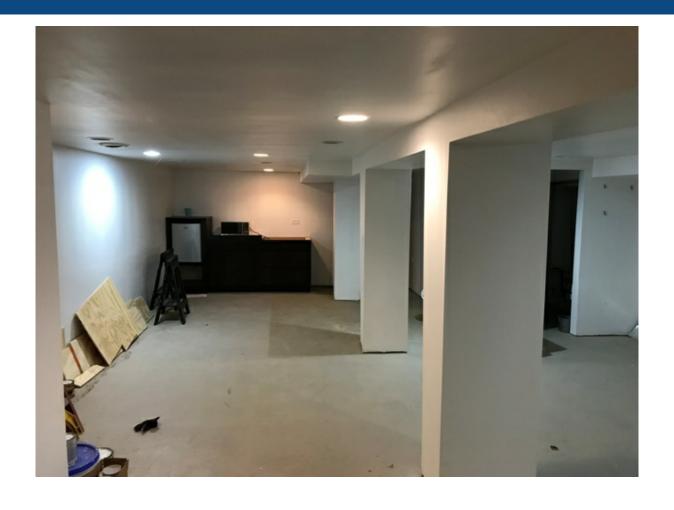

### **Property Description**

Freshly rehabbed storefront in vintage building. 806 SF finished basement and 624 SF storefront/office with high ceilings and 1 bathroom. Street parking only. Great visibility on busy Belmont Ave.