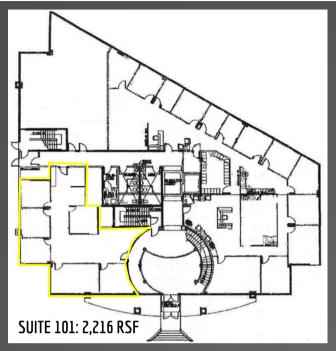

## SOUTH DAVIS CLASS A OFFICE

- Suite 101: 2,216 RSF Office
- Suite 200: 7,187 RSF Office
- Beautiful Class A Building
- Fitness Facility Onsite
- Ample Parking: 4/1,000 SF
- Immediate Access to I-15
- Minutes to Salt Lake City