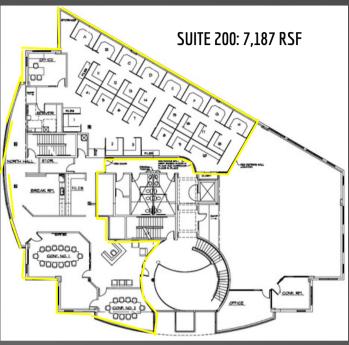

## SOUTH DAVIS CLASS A OFFICE

- Suite 101: 2,216 RSF Office
- Suite 200: 7,187 RSF Office
- Beautiful Class A Building
- Fitness Facility Onsite
- Ample Parking: 4/1,000 SF
- Immediate Access to I-15
- Minutes to Salt Lake City