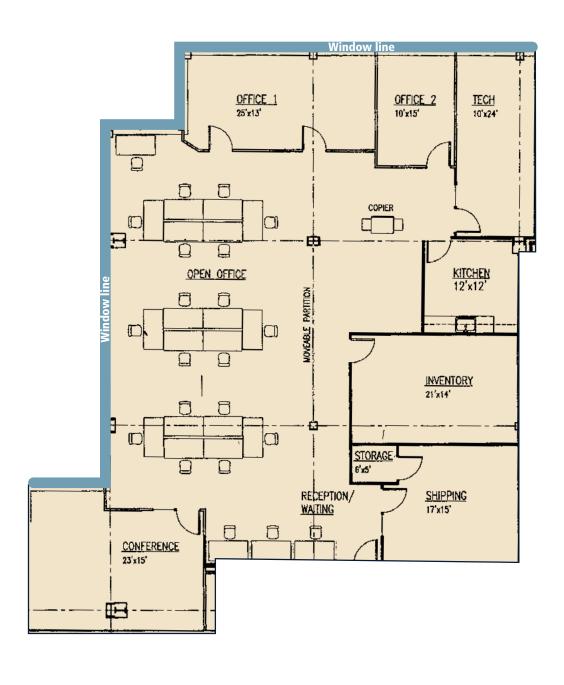

#### **Space Available**

| Bldg Suite | RSF    | Rental Rate    | Available | Comments                                                                                            |
|------------|--------|----------------|-----------|-----------------------------------------------------------------------------------------------------|
| A-101      | ±4,291 | \$27.00/SF NNN | Now       | Reception, conference room, shipping room, Inventory / storage room, 3 private offices, and kitchen |
| A-201      | 3,006  | \$27.00/SF NNN | Now       | Reception, kitchenette, conference room, and 8 private offices                                      |

### A101 ±4,291 SF

**A201** 3,006 SF