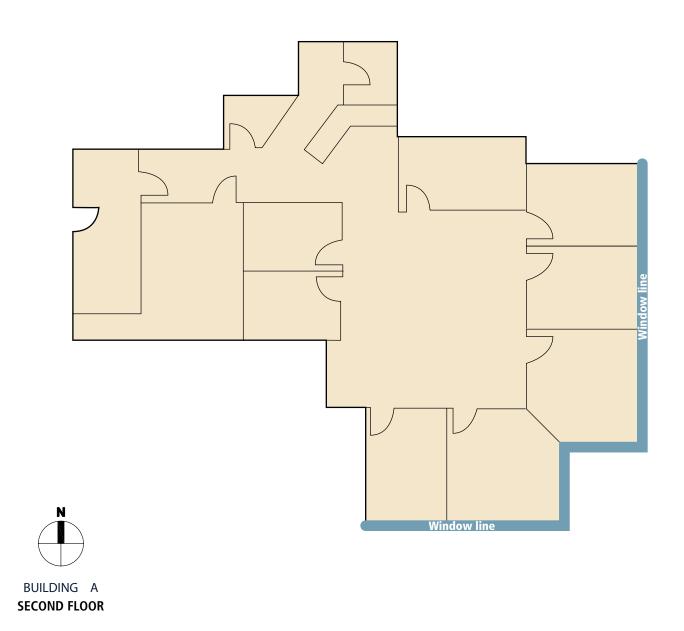

#### **Space Available**

| Bldg Suite | RSF    | Rental Rate    | Available | Comments                                                                                            |
|------------|--------|----------------|-----------|-----------------------------------------------------------------------------------------------------|
| A-101      | ±4,291 | \$27.00/SF NNN | Now       | Reception, conference room, shipping room, Inventory / storage room, 3 private offices, and kitchen |
| A-201      | 3,006  | \$27.00/SF NNN | Now       | Reception, kitchenette, conference room, and 8 private offices                                      |

### A101 ±4,291 SF

**A201** 3,006 SF