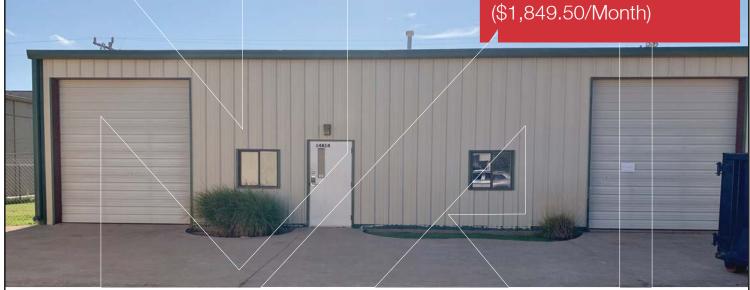

#### **PROPERTY HIGHLIGHTS**

- 2,000 SF Available For Lease
- (3) 12' Grade Level Doors
- 12' Clear Ceiling Height
- 384 SF Office Space with HVAC
- Electric & Gas Separate
- Fenced Yard 80' x 100'
- 200 Amp Power
- Built in 2003
- \$1,500 Rate + Taxes \$189.90 & Insurance \$159.60=\$1,849.50/Month