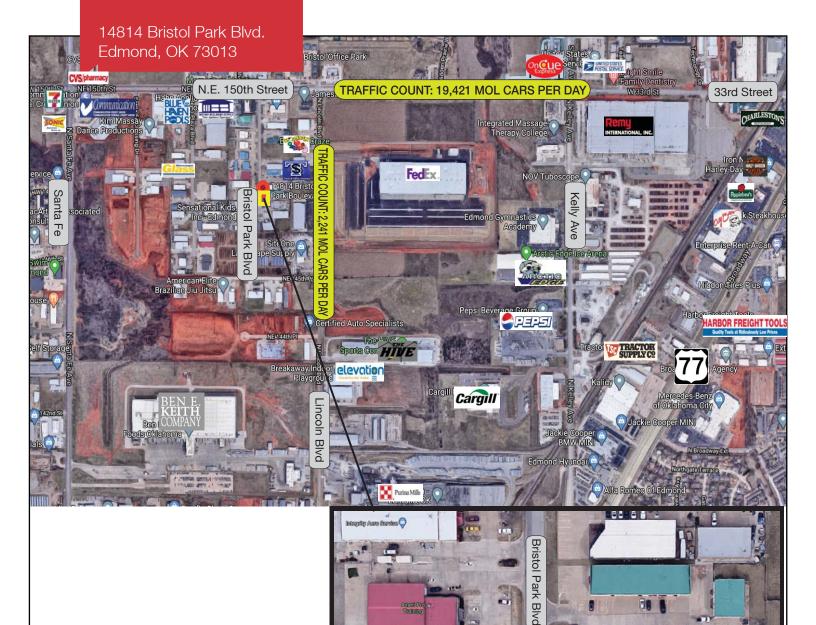

### 14814 Bristol Park Boulevard

Edmond, Oklahoma 73013

#### LOCATION HIGHLIGHTS

- Dimensions: 100' x 300'
- Frontage: 100' on Bristol Park Blvd.
- 1/2 Block South of N.W. 150th
- 1 Block West of N. Lincoln
- 1 Mile to Broadway Extension

| TOTAL SF      | 5,874 SF MOL   |
|---------------|----------------|
| ZONING        | I-2            |
| LAND IN ACRES | 0.69 ACRES MOL |
| TAXES         | \$2,278.80     |